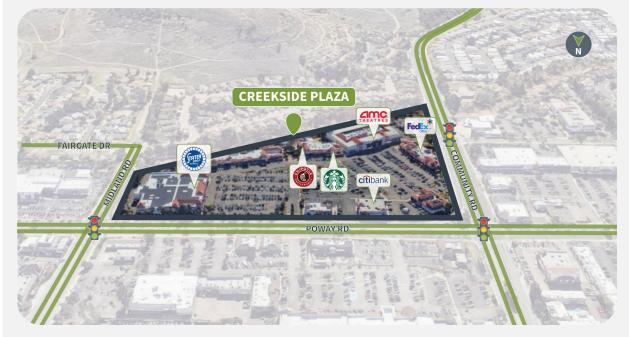

# **CREEKSIDE PLAZA**

13409-13577 POWAY RD | POWAY, CA 92064

#### **Overview**

- Anchored by Stater Bros. Market attracting a steady flow of foot trafficthat provides a strong customer base for retail and service-oriented businesses.
- Located on one of Poway's most heavily traveled corridors, Creekside Plaza enjoys excellent exposure to both local residents and regional traffic.
- Positioned at the doorstep of Poway's family neighborhoods, with seamless access to schools, parks, and housing—ideal for retailers serving everyday needs.

### **Tenant Mix**