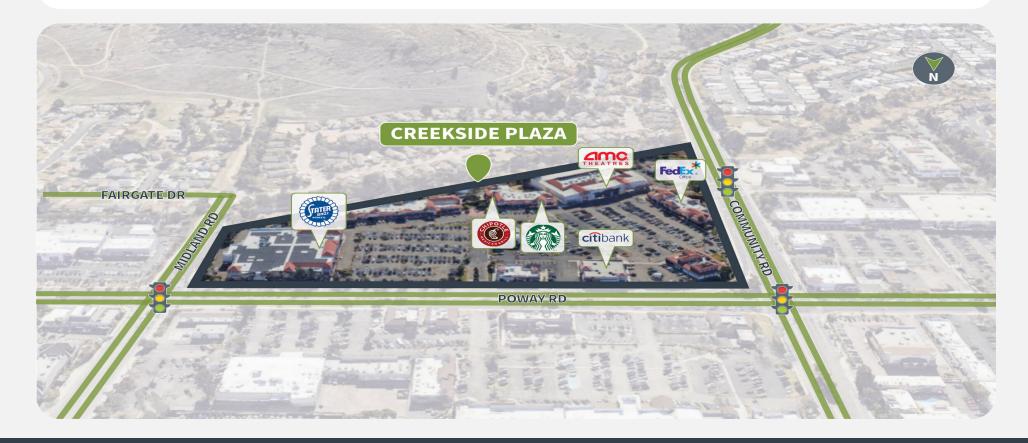

# **CREEKSIDE PLAZA**

13409-13577 POWAY RD | POWAY, CA 92064

#### **Overview**

- Anchored by Stater Bros. Market attracting a steady flow of foot trafficthat provides a strong customer base for retail and service-oriented businesses.
- Located on one of Poway's most heavily traveled corridors, Creekside Plaza enjoys excellent exposure to both local residents and regional traffic.
- Positioned at the doorstep of Poway's family neighborhoods, with seamless access to schools, parks, and housing—ideal for retailers serving everyday needs.

**Market Aerial** 

# Market Aerial Coming Soon

| Suite | Tenant                        | GLA (SF) |
|-------|-------------------------------|----------|
| 603   | AVAILABLE                     | 1,316    |
| 602   | AVAILABLE                     | 1,268    |
| 508   | AVAILABLE                     | 1,065    |
| 400   | STATER BROS.                  | 47,334   |
| 900   | AMC THEATERS                  | 38,500   |
| 804   | FEDEX OFFICE & PRINT SERVICES | 7,200    |
| 510   | IMAGE STUDIOS                 | 6,225    |
| 801   | KAISUSHI                      | 3,280    |
| 606   | CHIPOTLE                      | 2,787    |
| 13501 | BOARD & BREW                  | 2,660    |
| 13505 | HABIT BURGER GRILL            | 2,402    |
| 700   | JIFFY LUBE                    | 2,300    |
| 604   | MA'S HOUSE                    | 2,250    |
| 505   | ELATION BEAUTY SPA            | 2,040    |
| 517   | OGDEN'S CLEANERS              | 1,988    |
| 502   | TIKKA LOUNGE                  | 1,800    |
| 13497 | COMMON SPACE                  | 1,500    |
| 504   | CRUMBL COOKIES                | 1,380    |
| 605   | JAMBA JUICE                   | 1,280    |
| 601   | BASKIN ROBBINS                | 1,236    |
| 501   | SUBWAY                        | 1,200    |
| 516   | POWAY COAST DENTAL            | 1,013    |
| 509   | SPORT CLIPS                   | 975      |
| 507   | FANCY NAILS & SPA             | 915      |