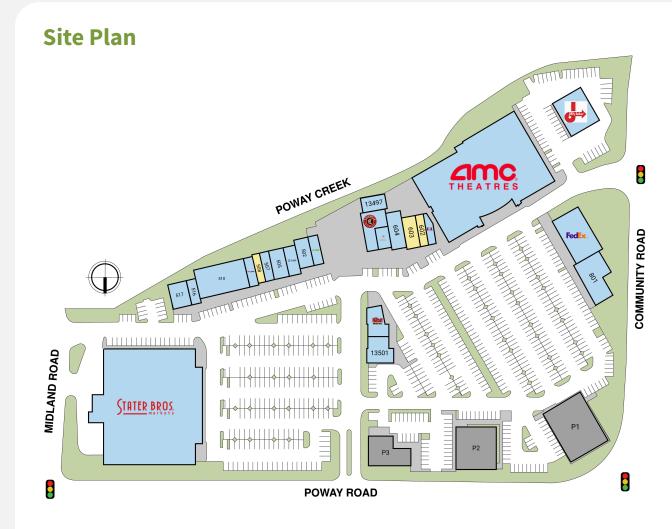

### **Tenant Mix**

# Market Aerial Coming Soon

| Suite | Tenant                        | GLA (SF) |
|-------|-------------------------------|----------|
| 603   | AVAILABLE                     | 1,316    |
| 602   | AVAILABLE                     | 1,268    |
| 508   | AVAILABLE                     | 1,065    |
| 400   | STATER BROS.                  | 47,334   |
| 900   | AMC THEATERS                  | 38,500   |
| 804   | FEDEX OFFICE & PRINT SERVICES | 7,200    |
| 510   | IMAGE STUDIOS                 | 6,225    |
| 801   | KAISUSHI                      | 3,280    |
| 606   | CHIPOTLE                      | 2,787    |
| 13501 | BOARD & BREW                  | 2,660    |
| 13505 | HABIT BURGER GRILL            | 2,402    |
| 700   | JIFFY LUBE                    | 2,300    |
| 604   | MA'S HOUSE                    | 2,250    |
| 505   | ELATION BEAUTY SPA            | 2,040    |
| 517   | OGDEN'S CLEANERS              | 1,988    |
| 502   | TIKKA LOUNGE                  | 1,800    |
| 13497 | COMMON SPACE                  | 1,500    |
| 504   | CRUMBL COOKIES                | 1,380    |
| 605   | JAMBA JUICE                   | 1,280    |
| 601   | BASKIN ROBBINS                | 1,236    |
| 501   | SUBWAY                        | 1,200    |
| 516   | POWAY COAST DENTAL            | 1,013    |
| 509   | SPORT CLIPS                   | 975      |
| 507   | FANCY NAILS & SPA             | 915      |