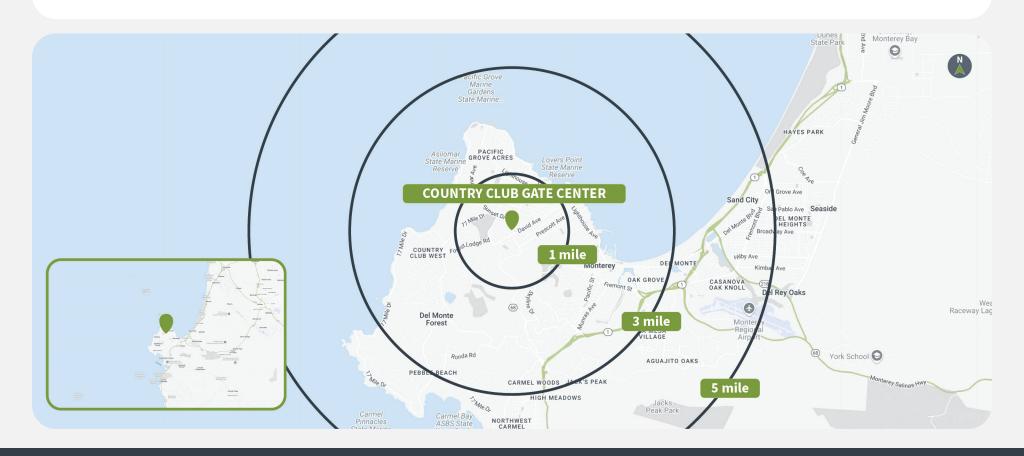

## **Demographics**

|         | Population | <b>Daytime Population</b> | Households | Avg. HH Income | Med. HH Income |
|---------|------------|---------------------------|------------|----------------|----------------|
| 1 MILE  | 15,798     | 15,095                    | 5,273      | \$138,122      | \$112,618      |
| 3 MILES | 42,141     | 81,301                    | 17,772     | \$153,307      | \$115,187      |
| 5 MILES | 71,573     | 117,621                   | 29,432     | \$150,080      | \$113,957      |