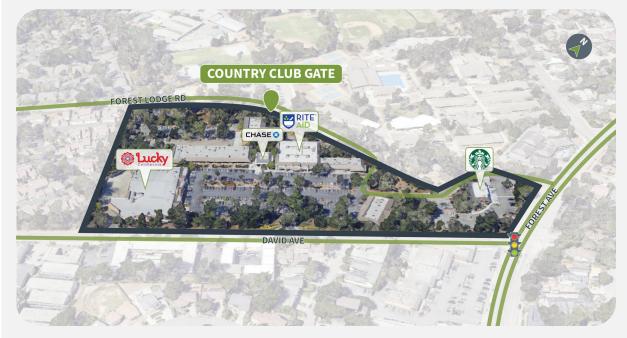

### **Overview**

- The center is anchored by Lucky Supermarket and Rite Aid Pharmacy.
- Located at the entrance to one of the Monterey Peninsula's most charming coastal communities, this center serves both locals and a steady stream of visitors year-round.
- Positioned just minutes from worldrenowned attractions, including Pebble Beach and the famed 17-Mile Drive, the location draws affluent tourists and golf enthusiasts alike.
- Situated in the heart of Pacific Grove, this center offers high visibility and convenient access, serving the local community and surrounding areas.