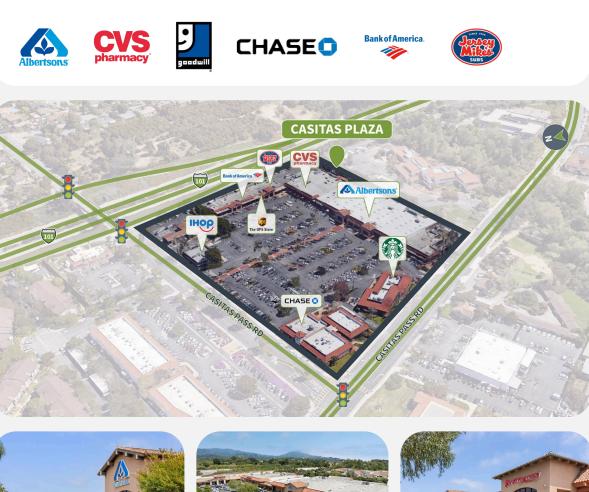

#### **Overview**

- Anchored by Albertsons Supermarket and CVS Pharmacy.
- The property is situated near U.S. Highway 101, one of the primary routes connecting Carpinteria to Santa Barbara and Ventura. This provides quick and easy access for commuters and visitors traveling between these cities.
- For local residents, the property is easily accessible on foot from nearby neighborhoods, promoting pedestrian traffic and providing a convenient option for those who prefer walking.

### **Tenant Mix**

1018 CASITAS PASS RD | CARPINTERIA, CA 93013

### Site Plan

| Suite | Tenant                      | GLA (SF) |
|-------|-----------------------------|----------|
| 1114  | AVAILABLE                   | 4,000    |
| 1018  | ALBERTSONS                  | 40,290   |
| 1036  | CVS                         | 14,950   |
| 1024  | GOODWILL                    | 5,000    |
| 5400  | CHASE BANK                  | 4,250    |
| 5420  | US BANK                     | 4,100    |
| 1008  | 99 CENT STORE               | 4,000    |
| 5404  | ZOOKERS                     | 2,807    |
| 5432  | CARP PHYSIO                 | 2,401    |
| 5412  | AMERICAN INDIAN HEALTH      | 2,300    |
| 1006  | EXCLUSIVE WIRELESS T-MOBILE | 2,000    |
| 1102  | CARPINTERIA LAUNDRY         | 1,800    |
| 1096  | TACO GRANDE                 | 1,500    |
| 1090  | BANK OF AMERICA             | 1,500    |
| 1084  | FANTASTIC SAMS              | 1,500    |
| 1072  | MAIL BOXES ETC.             | 1,500    |
| 5402  | CASITAS CLEANERS            | 1,400    |
| 1054  | JERSEY MIKE'S SUBS          | 1,400    |
| 1048  | LITTLE CAESAR'S             | 1,300    |
| 1002  | TYLER'S DONUTS              | 1,280    |
| 5436  | STARBUCKS                   | 1,210    |
| 5408  | WAY OF ORIENT MARTIAL ARTS  | 1,130    |
| 1078  | SANDCASTLE TIME             | 900      |
| 1066  | ELITE NAILS                 | 900      |
| 1060  | CARP SPORTS                 | 900      |
| 1108  | LOKOMANIA                   | 800      |