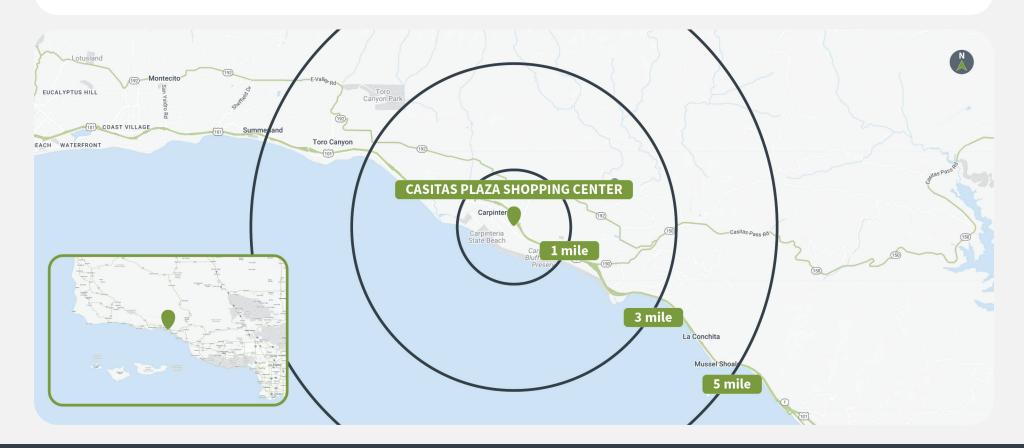

### Demographics

|         | Population | <b>Daytime Population</b> | Households | Avg. HH Income | Med. HH Income |
|---------|------------|---------------------------|------------|----------------|----------------|
| 1 MILE  | 6,791      | 7,121                     | 2,649      | \$145,864      | \$105,073      |
| 3 MILES | 14,320     | 12,724                    | 5,410      | \$153,754      | \$109,082      |
| 5 MILES | 17,157     | 16,211                    | 6,493      | \$183,943      | \$127,882      |