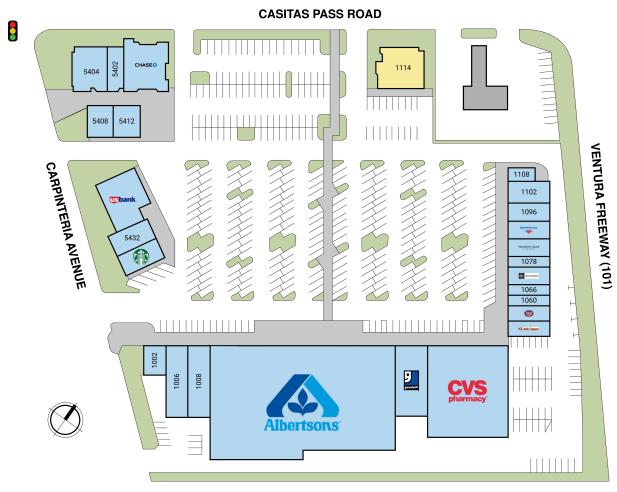

### Site Plan

| Suite | Tenant                      | GLA (SF) |
|-------|-----------------------------|----------|
| 1114  | AVAILABLE                   | 4,000    |
| 1018  | ALBERTSONS                  | 40,290   |
| 1036  | CVS                         | 14,950   |
| 1024  | GOODWILL                    | 5,000    |
| 5400  | CHASE BANK                  | 4,250    |
| 5420  | US BANK                     | 4,100    |
| 1008  | 99 CENT STORE               | 4,000    |
| 5404  | ZOOKERS                     | 2,807    |
| 5432  | CARP PHYSIO                 | 2,401    |
| 5412  | AMERICAN INDIAN HEALTH      | 2,300    |
| 1006  | EXCLUSIVE WIRELESS T-MOBILE | 2,000    |
| 1102  | CARPINTERIA LAUNDRY         | 1,800    |
| 1096  | TACO GRANDE                 | 1,500    |
| 1090  | BANK OF AMERICA             | 1,500    |
| 1084  | FANTASTIC SAMS              | 1,500    |
| 1072  | MAIL BOXES ETC.             | 1,500    |
| 5402  | CASITAS CLEANERS            | 1,400    |
| 1054  | JERSEY MIKE'S SUBS          | 1,400    |
| 1048  | LITTLE CAESAR'S             | 1,300    |
| 1002  | TYLER'S DONUTS              | 1,280    |
| 5436  | STARBUCKS                   | 1,210    |
| 5408  | WAY OF ORIENT MARTIAL ARTS  | 1,130    |
| 1078  | SANDCASTLE TIME             | 900      |
| 1066  | ELITE NAILS                 | 900      |
| 1060  | CARP SPORTS                 | 900      |
| 1108  | LOKOMANIA                   | 800      |