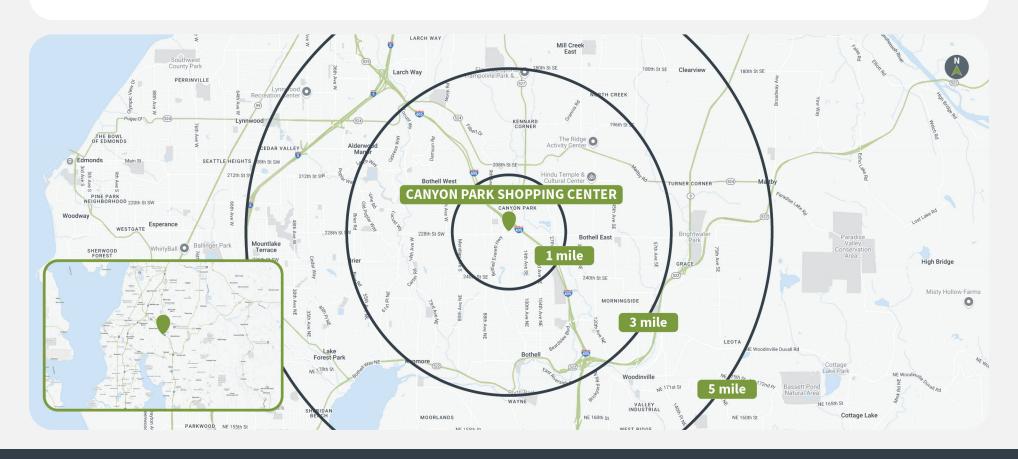

# **Demographics**

|         | Population | <b>Daytime Population</b> | Households | Avg. HH Income | Med. HH Income |
|---------|------------|---------------------------|------------|----------------|----------------|
| 1 MILE  | 12,948     | 18,562                    | 4,918      | \$177,439      | \$138,607      |
| 3 MILES | 110,986    | 100,671                   | 40,965     | \$173,086      | \$141,462      |
| 5 MILES | 288,403    | 259,187                   | 109,212    | \$160,617      | \$134,532      |