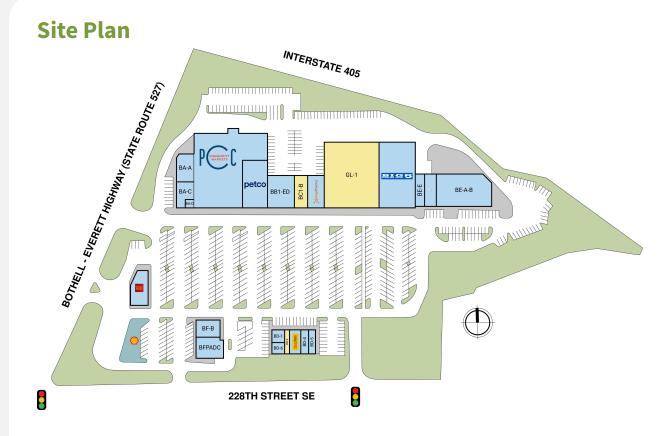

# Market Aerial Coming Soon

Perform Properties

FORMERLY SHOPCORE PROPERTIES | ROIC

22627 STATE ROUTE 527 | BOTHELL, WA 98021

| Suite  | Tenant                 | GLA (SF) |
|--------|------------------------|----------|
| GL-1   | AVAILABLE              | 25,684   |
| BC1-B  | AVAILABLE              | 2,000    |
| BD-2   | AVAILABLE              | 875      |
| GL-2   | PCC NATURAL MARKETS    | 24,825   |
| 22631A | BIG 5 SPORTING GOODS   | 11,998   |
| BE-A-B | KIDDIE ACADEMY         | 10,303   |
| GL-2A  | PETCO                  | 10,290   |
| BB1-ED | PHENIX SALON SUITES    | 6,400    |
| 22707  | WELLS FARGO BANK       | 3,800    |
| BFPADC | TACO TIME              | 3,526    |
| BC2-A  | ORANGETHEORY FITNESS   | 2,800    |
| BA-A   | CP VETERINARY HOSPITAL | 2,624    |
| BF-B   | WHAT THE PHO           | 2,510    |
| BE-E   | HAMAMOTO DENTISTRY     | 2,414    |
| BE-D   | COSMOPROF              | 2,332    |
| GL-3   | SHELL                  | 2,000    |
| BA-C   | SINGAPORE MATH CLUB    | 1,800    |
| BA-D   | TRINA'S NAILS          | 1,500    |
| BD-6   | NAKAGAWA JAPANESE      | 1,260    |
| BD-5   | 90 DEGREES BANGKOK     | 1,180    |
| BD-4   | MOCHINUT               | 1,155    |
| BD-3   | EDWARD D JONES         | 1,095    |
| BD-1   | CREART STUDIOZ         | 890      |
| DOCK   | PCC NATURAL MARKETS    | 331      |