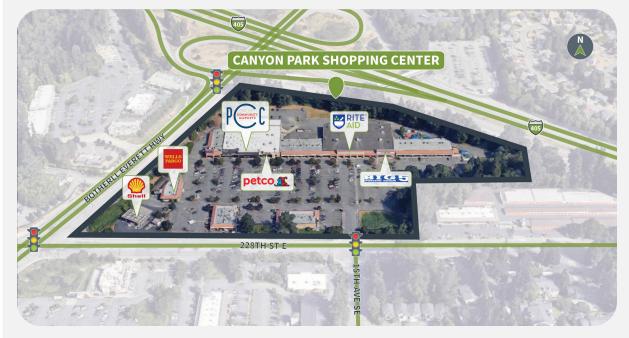

### Overview

- · Positioned along the busy Bothell-Everett Highway, this location sees daily commuter and neighborhood traffic, ideal for retailers looking for exposure.
- Anchored by PCC Community Markets and Rite Aid, drawing a healthconscious, loyal customer base that frequents the center for both essentials and specialty goods.
- Neighboring office parks and residential communities create a consistent flow of visitors throughout the day—not just weekends.

# **Demographics**

|         | Population | <b>Daytime Population</b> | Households | Avg. HH Income | Med. HH Income |
|---------|------------|---------------------------|------------|----------------|----------------|
| 1 MILE  | 12,948     | 18,562                    | 4,918      | \$177,439      | \$138,607      |
| 3 MILES | 110,986    | 100,671                   | 40,965     | \$173,086      | \$141,462      |
| 5 MILES | 288,403    | 259,187                   | 109,212    | \$160,617      | \$134,532      |