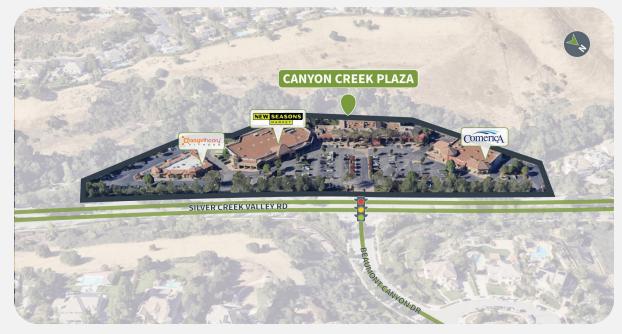

## **CANYON CREEK PLAZA**

5601-5667 SILVER CREEK VALLEY ROAD | SAN JOSE, CA 95138

#### **Overview**

- Located on Silver Creek Valley Road at Beaumont Canyon Drive.
- High above south San Jose, the Evergreen Valley/Silver Creek neighborhood is an enclave of highincome households and beautiful homes in both planned and gated communities.
- This unique Silicon Valley property is anchored by New Seasons Market.
- Serves as a neighborhood hub with a mix of dining, retail, and service-oriented businesses, fostering a strong sense of community.

#### **Tenant Mix**