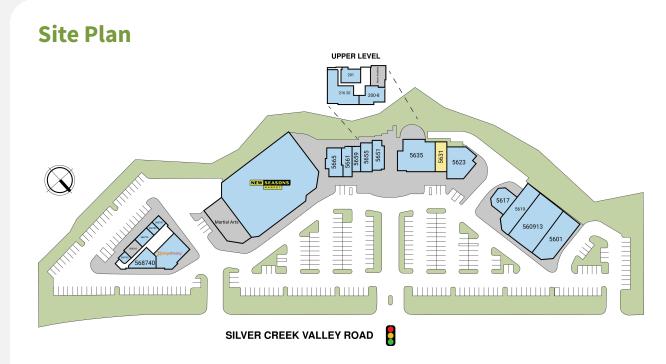

## **Property Details**

Owned GLA Availability
64,662 SF 1 Suite | 1,138 SF

#### **Tenant Mix**

# Perform Properties FORMERLY SHOPCORE PROPERTIES | ROIC

| Suite  | Tenant                        | GLA (SF) |
|--------|-------------------------------|----------|
| 5631   | AVAILABLE                     | 1,138    |
| 5667   | NEW SEASONS MARKET            | 25,000   |
| 560913 | INTERO RES INC.               | 5,454    |
| 5601   | COMERICA BANK                 | 3,863    |
| 5623   | CREEK EATERY                  | 3,631    |
| 5635   | MEXICO LINDO                  | 3,164    |
| 568710 | ORANGETHEORY FITNESS          | 2,778    |
| 5617   | CANYON CREEK PET HOSPITAL     | 2,744    |
| 216 20 | MINDI THAI DDS                | 2,480    |
| 200-8  | ORANGE COAST TITLE CO.        | 2,445    |
| 5665   | GIN GA SUSHI                  | 1,809    |
| 5619   | SILVER CREEK ACADEMIC ACADEMY | 1,490    |
| 568740 | STRETCH LAB                   | 1,337    |
| 5651   | CON AZUCAR CAFE               | 1,274    |
| 5655   | Postal Annex                  | 1,138    |
| 201    | A1 CARE                       | 1,013    |
| 5661   | DREAMALITY                    | 811      |
| 5659   | S SALON                       | 748      |
| 568770 | PINNACLE ELITE CORP.          | 650      |
| 5687   | EXECUSTAFF HR                 | 650      |
| 568790 | TONI JULIAN INTERNATIONAL     | 395      |
| 568785 | AMERICAN INDIAN HEALTH        | 325      |
| 568760 | ADHERE                        | 325      |
|        |                               |          |