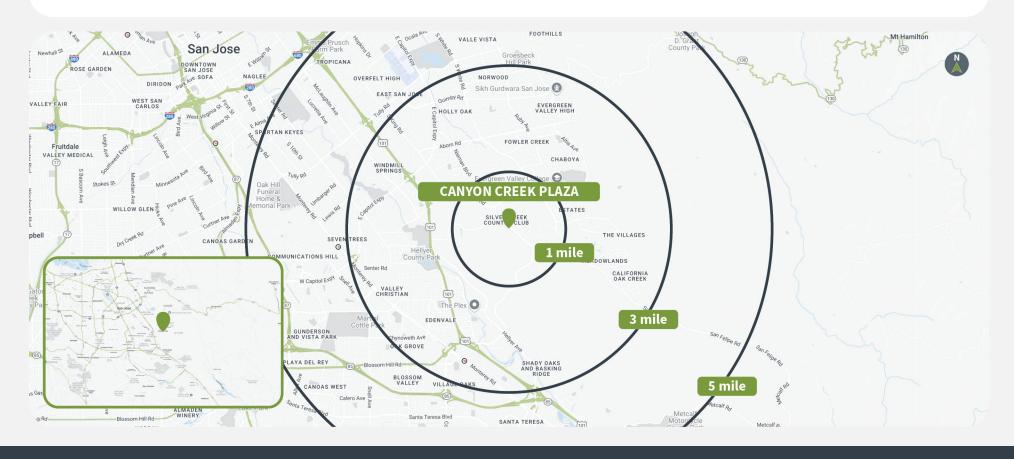

#### **Overview**

- Located on Silver Creek Valley Road at Beaumont Canyon Drive.
- High above south San Jose, the Evergreen Valley/Silver Creek neighborhood is an enclave of highincome households and beautiful homes in both planned and gated communities.
- This unique Silicon Valley property is anchored by New Seasons Market.
- Serves as a neighborhood hub with a mix of dining, retail, and service-oriented businesses, fostering a strong sense of community.

## **Demographics**

|         | Population | <b>Daytime Population</b> | Households | Avg. HH Income | Med. HH Income |
|---------|------------|---------------------------|------------|----------------|----------------|
| 1 MILE  | 8,200      | 6,000                     | 2,400      | \$296,300      | \$187,000      |
| 3 MILES | 141,300    | 124,400                   | 39,500     | \$190,000      | \$143,000      |
| 5 MILES | 369,300    | 302,100                   | 106,500    | \$167,300      | \$133,100      |