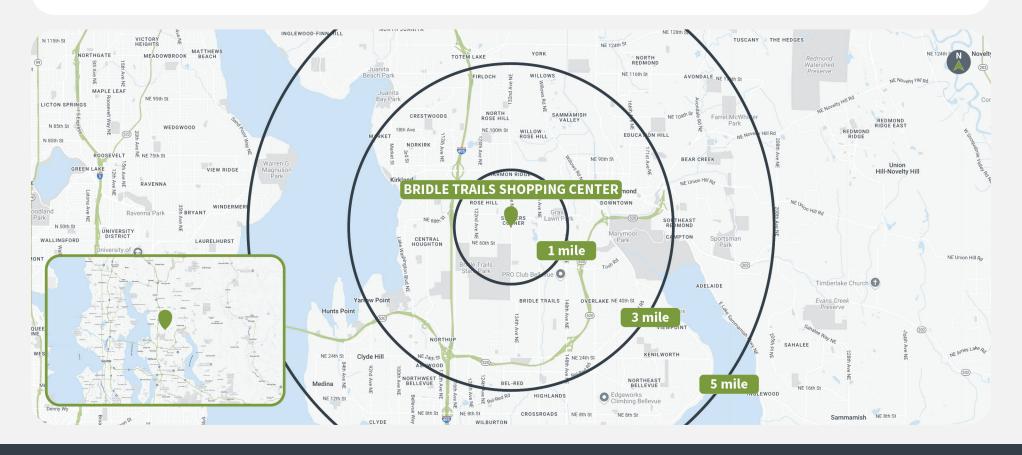

# **Demographics**

|         | Population | <b>Daytime Population</b> | Households | Avg. HH Income | Med. HH Income |
|---------|------------|---------------------------|------------|----------------|----------------|
| 1 MILE  | 12,187     | 14,056                    | 4,531      | \$216,262      | \$154,168      |
| 3 MILES | 117,311    | 208,434                   | 50,018     | \$240,947      | \$164,106      |
| 5 MILES | 281,816    | 418,208                   | 143,769    | \$221,026      | \$153,154      |