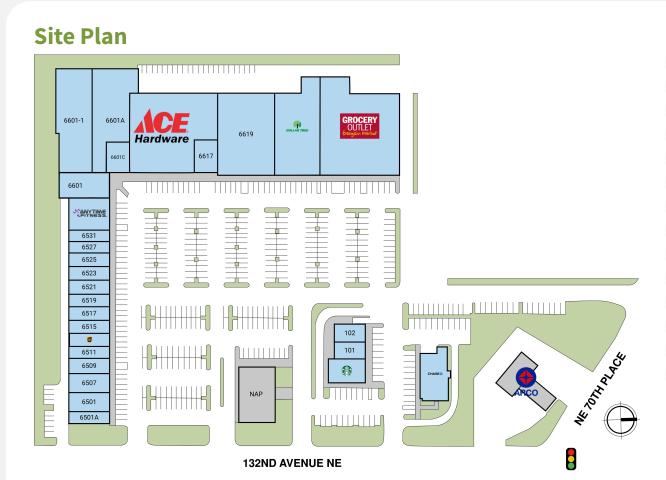

## **Tenant Mix**

6501-6625 132ND AVE NE | KIRKLAND, WA 98033

# Market Aerial Coming Soon

Perform Properties

FORMERLY SHOPGORE PROPERTIES | ROIG

6501-6625 132ND AVE NE | KIRKLAND, WA 98033

| Suite  | Tenant                        | GLA (SF) |
|--------|-------------------------------|----------|
| 6625A  | GROCERY OUTLET                | 18,000   |
| 6613   | ACE HARDWARE                  | 15,100   |
| 6619   | BARTELL DRUG                  | 11,692   |
| 6601-1 | EBC BASKETBALL CLUB           | 10,206   |
| 6623   | DOLLAR TREE                   | 10,036   |
| 6601A  | CYAN SWIM ACADEMY             | 9,521    |
| 2      | ANYTIME FITNESS               | 4,534    |
| 6811   | CHASE BANK                    | 3,600    |
| 100    | STARBUCKS                     | 2,200    |
| 6501   | ALL ABOUT CATS VET HOSPITAL   | 2,126    |
| 6507   | BRIDLE TRAILS FAMILY DENISTRY | 2,070    |
| 6617   | BOBALUST TEA HOUSE            | 1,950    |
| 6509   | RUK THAI                      | 1,591    |
| 101    | KUMON MATH AND READING        | 1,423    |
| 6525   | SALON UNMIXED                 | 1,300    |
| 6521   | US CLEANERS                   | 1,300    |
| 6519   | PAPA MURPHY'S                 | 1,300    |
| 6517   | PAWS UP PET GROOMING          | 1,300    |
| 6515   | KIRKLAND CHIROPRACTIC MASSAGE | 1,300    |
| 6513   | THE UPS STORE                 | 1,300    |
| 102    | NATURAL PET PANTRY            | 1,250    |
| 6523   | MALLINAK DESIGNS              | 1,222    |
| 6601   | JUNGYAE MOOSUL ACADEMY        | 1,163    |
| 6531   | CHICKO CHICKEN                | 1,000    |
| 6527   | CENTER NAILS                  | 1,000    |
| 6511   | ST&R PORTFOLIO MANAGEMENT     | 1,000    |
| 6501A  | ETHEREAL REJUVENATION         | 1,000    |
| 6601C  | JUNGYAE MOOSUL ACADEMY        | 764      |