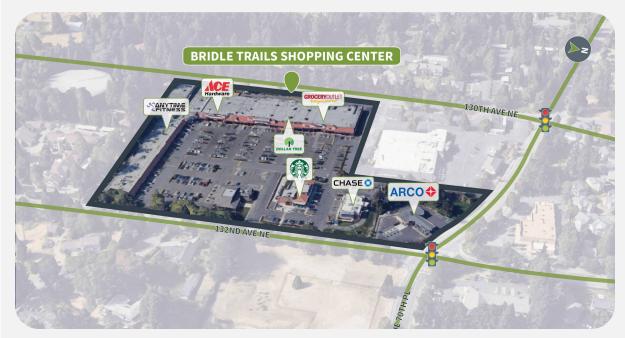

### **Overview**

- Anchored by household names such as Grocery Outlet, ACE Hardware, and Bartell Drugs, drawing consistent foot traffic from the local area.
- Located just minutes from I-405 and major arterials, the center is easily reached from across Kirkland, Bellevue, and Redmond.
- Near established residential neighborhoods, ensuring a steady flow of foot traffic and a loyal customer base.

## **Tenant Mix**

6501-6625 132ND AVE NE | KIRKLAND, WA 98033

# Market Aerial Coming Soon

Perform Properties

FORMERLY SHOPGORE PROPERTIES | ROIG

6501-6625 132ND AVE NE | KIRKLAND, WA 98033

| Suite  | Tenant                        | GLA (SF) |
|--------|-------------------------------|----------|
| 6625A  | GROCERY OUTLET                | 18,000   |
| 6613   | ACE HARDWARE                  | 15,100   |
| 6619   | BARTELL DRUG                  | 11,692   |
| 6601-1 | EBC BASKETBALL CLUB           | 10,206   |
| 6623   | DOLLAR TREE                   | 10,036   |
| 6601A  | CYAN SWIM ACADEMY             | 9,521    |
| 2      | ANYTIME FITNESS               | 4,534    |
| 6811   | CHASE BANK                    | 3,600    |
| 100    | STARBUCKS                     | 2,200    |
| 6501   | ALL ABOUT CATS VET HOSPITAL   | 2,126    |
| 6507   | BRIDLE TRAILS FAMILY DENISTRY | 2,070    |
| 6617   | BOBALUST TEA HOUSE            | 1,950    |
| 6509   | RUK THAI                      | 1,591    |
| 101    | KUMON MATH AND READING        | 1,423    |
| 6525   | SALON UNMIXED                 | 1,300    |
| 6521   | US CLEANERS                   | 1,300    |
| 6519   | PAPA MURPHY'S                 | 1,300    |
| 6517   | PAWS UP PET GROOMING          | 1,300    |
| 6515   | KIRKLAND CHIROPRACTIC MASSAGE | 1,300    |
| 6513   | THE UPS STORE                 | 1,300    |
| 102    | NATURAL PET PANTRY            | 1,250    |
| 6523   | MALLINAK DESIGNS              | 1,222    |
| 6601   | JUNGYAE MOOSUL ACADEMY        | 1,163    |
| 6531   | CHICKO CHICKEN                | 1,000    |
| 6527   | CENTER NAILS                  | 1,000    |
| 6511   | ST&R PORTFOLIO MANAGEMENT     | 1,000    |
| 6501A  | ETHEREAL REJUVENATION         | 1,000    |
| 6601C  | JUNGYAE MOOSUL ACADEMY        | 764      |