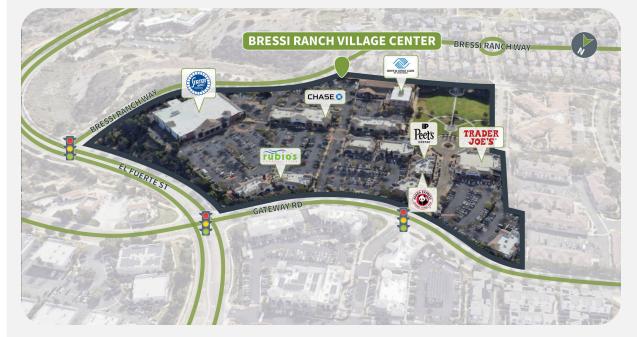

### **Overview**

- Bressi Ranch Village Center is a 116,403 square foot open-air neighborhood center anchored by Stater Bros. Market and Trader Joe's, alongside a unique mix of shops, restaurants, and services.
- Located in the "Village Center" of the prestigious Bressi Ranch community.
- The center is surrounded by a larger daytime employment base that helps drive traffic throughout the day.
- Bressi Ranch is a family-based community with a lot of local events that generates heavy foot traffic.

## **Tenant Mix**

Perform Properties FORMERLY SHOPCORE PROPERTIES | ROIC

2623-2687 GATEWAY ROAD | CARLSBAD, CA 92009

# Market Aerial Coming Soon

Perform Properties FORMERLY SHOPCORE PROPERTIES | ROIC

2623-2687 GATEWAY ROAD | CARLSBAD, CA 92009

| Suite | Tenant                  | GLA (SF) |
|-------|-------------------------|----------|
| SB101 | AVAILABLE               | 2,408    |
| SA102 | AVAILABLE               | 1,862    |
| MA    | STATER BROS.            | 43,830   |
| MC    | TRADER JOE'S            | 12,950   |
| MA103 | UNLEASHED BY PETCO      | 6,000    |
| SD101 | TOMMY V'S               | 4,503    |
| MB101 | CHASE BANK              | 4,250    |
| PB101 | GATEWAY DENTAL GROUP    | 2,975    |
| SG101 | LUNA GRILL              | 2,641    |
| SF104 | RUBIO'S BAJA GRILL      | 2,341    |
| SD105 | PEARL HEALTH            | 2,012    |
| SG103 | BOARD & BREW            | 1,968    |
| SA103 | PEET'S COFFEE & TEA     | 1,702    |
| SC104 | TWIG HAIR SALON         | 1,587    |
| PB103 | VERIZON                 | 1,519    |
| SA101 | PANDA EXPRESS           | 1,468    |
| SE103 | SUPERCUTS               | 1,300    |
| SF103 | MAIN CHICK HOT CHICKEN  | 1,270    |
| SE104 | EUROPEAN WAX CENTER     | 1,258    |
| PA104 | NUSPINE CHIROPRACTIC    | 1,250    |
| PA103 | SDBOTOX                 | 1,225    |
| SF102 | FISH DISTRICT           | 1,209    |
| SC103 | HOOKED ON POKE          | 1,200    |
| SC102 | BLOOM                   | 1,200    |
| SB104 | NEKTER JUICE BAR        | 1,200    |
| PA102 | KING SPA                | 1,200    |
| PA101 | BRAVO JEWELERS          | 1,200    |
| SE101 | PREMIERE CLEANERS       | 1,159    |
| SE102 | HAPPINESS NAILS & SPA   | 1,150    |
| SC101 | CARLSBAD OPTOMETRY      | 1,143    |
| SB103 | MUSE DOG SPA            | 1,125    |
| SB105 | Postal Annex            | 1,113    |
| SF101 | TANDOORI GUYS           | 1,076    |
| SD107 | MENCHIE'S FROZEN YOGURT | 994      |
| SD104 | BLO BLOW DRY BAR        | 990      |
|       |                         |          |