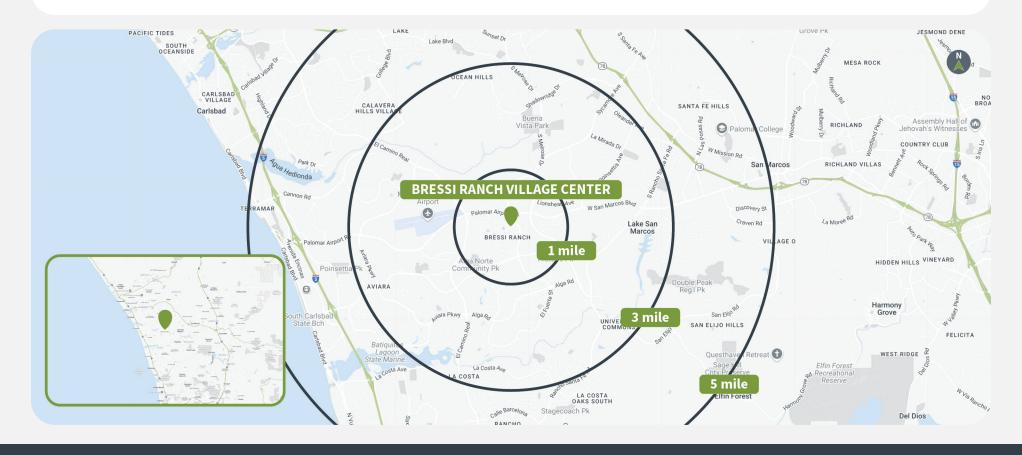

# **Demographics**

|         | Population | <b>Daytime Population</b> | Households | Avg. HH Income | Med. HH Income |
|---------|------------|---------------------------|------------|----------------|----------------|
| 1 MILE  | 9,600      | 17,400                    | 3,300      | \$174,400      | \$150,000      |
| 3 MILES | 82,400     | 113,500                   | 31,900     | \$165,900      | \$132,000      |
| 5 MILES | 242,400    | 299,000                   | 88,400     | \$160,900      | \$128,600      |