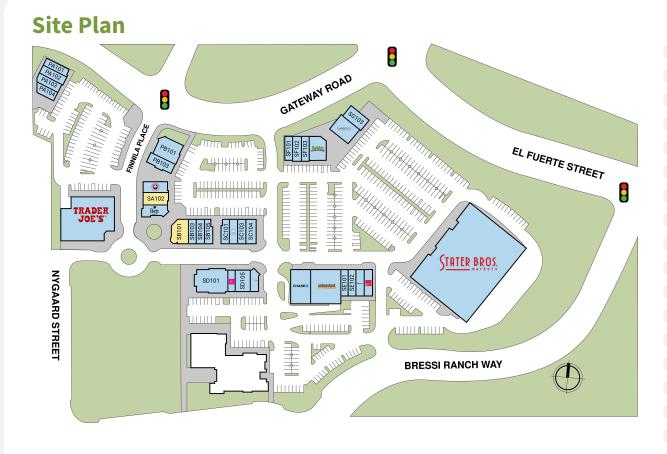

# Market Aerial Coming Soon

Perform Properties FORMERLY SHOPCORE PROPERTIES | ROIC

2623-2687 GATEWAY ROAD | CARLSBAD, CA 92009

| Suite | Tenant                  | GLA (SF) |
|-------|-------------------------|----------|
| SB101 | AVAILABLE               | 2,408    |
| SA102 | AVAILABLE               | 1,862    |
| MA    | STATER BROS.            | 43,830   |
| MC    | TRADER JOE'S            | 12,950   |
| MA103 | UNLEASHED BY PETCO      | 6,000    |
| SD101 | TOMMY V'S               | 4,503    |
| MB101 | CHASE BANK              | 4,250    |
| PB101 | GATEWAY DENTAL GROUP    | 2,975    |
| SG101 | LUNA GRILL              | 2,641    |
| SF104 | RUBIO'S BAJA GRILL      | 2,341    |
| SD105 | PEARL HEALTH            | 2,012    |
| SG103 | BOARD & BREW            | 1,968    |
| SA103 | PEET'S COFFEE & TEA     | 1,702    |
| SC104 | TWIG HAIR SALON         | 1,587    |
| PB103 | VERIZON                 | 1,519    |
| SA101 | PANDA EXPRESS           | 1,468    |
| SE103 | SUPERCUTS               | 1,300    |
| SF103 | MAIN CHICK HOT CHICKEN  | 1,270    |
| SE104 | EUROPEAN WAX CENTER     | 1,258    |
| PA104 | NUSPINE CHIROPRACTIC    | 1,250    |
| PA103 | SDBOTOX                 | 1,225    |
| SF102 | FISH DISTRICT           | 1,209    |
| SC103 | HOOKED ON POKE          | 1,200    |
| SC102 | BLOOM                   | 1,200    |
| SB104 | NEKTER JUICE BAR        | 1,200    |
| PA102 | KING SPA                | 1,200    |
| PA101 | BRAVO JEWELERS          | 1,200    |
| SE101 | PREMIERE CLEANERS       | 1,159    |
| SE102 | HAPPINESS NAILS & SPA   | 1,150    |
| SC101 | CARLSBAD OPTOMETRY      | 1,143    |
| SB103 | MUSE DOG SPA            | 1,125    |
| SB105 | Postal Annex            | 1,113    |
| SF101 | TANDOORI GUYS           | 1,076    |
| SD107 | MENCHIE'S FROZEN YOGURT | 994      |
| SD104 | BLO BLOW DRY BAR        | 990      |
|       |                         |          |