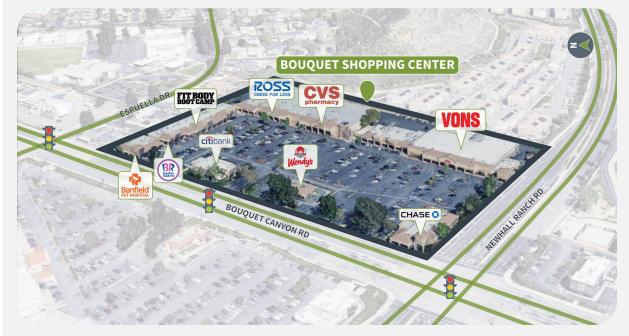

### **Tenant Mix**

# Market Aerial Coming Soon

| Suite  | Tenant                       | GLA (SF) |
|--------|------------------------------|----------|
| 26572  | AVAILABLE                    | 2,400    |
| 26528  | AVAILABLE                    | 2,400    |
| 26576  | AVAILABLE                    | 1,286    |
| 26518  | VONS                         | 36,481   |
| 26558  | ROSS DRESS FOR LESS          | 31,550   |
| 26550  | CVS                          | 25,494   |
| 26542  | CITIBANK                     | 5,000    |
| 26500  | CHASE BANK                   | 3,930    |
| 26532  | ROYAL TANDOOR                | 3,500    |
| 26530  | ROYAL TANDOOR                | 3,500    |
| 26586  | BANFIELD PET HOSPITAL        | 3,000    |
| 26574  | Fit Body Boot Camp           | 2,952    |
| 26538  | WENDY'S                      | 2,800    |
| 26524  | GOGIHOUSE                    | 2,700    |
| 26568  | ELEMENTS MASSAGE             | 2,400    |
| 26564  | TK TAEKWONDO                 | 2,400    |
| 26526  | LOVE SUSHI & BBQ             | 2,400    |
| 26570B | DISCOVERY SHOP               | 2,100    |
| 26506  | THE VISION CENTER            | 1,700    |
| 26508  | PREMIER AMERICA CREDIT UNION | 1,650    |
| 26512  | MANI MINDFUL YOGA & SPA      | 1,600    |
| 26510  | JERSEY MIKE'S SUBS           | 1,540    |
| 26570A | DI MARCO'S PIZZA             | 1,350    |
| 26584  | MATHNASIUM                   | 1,200    |
| 26582  | BASKIN ROBBINS               | 1,200    |
| 26580  | BABY TUNA POKI & PHO         | 1,200    |
| 26578  | BOBA MASTER                  | 1,200    |
| 26562  | SPORT CLIPS                  | 1,200    |
| 26566  | DYNASTY NAILS                | 1,150    |
| 26504  | HEAR USA                     | 1,120    |