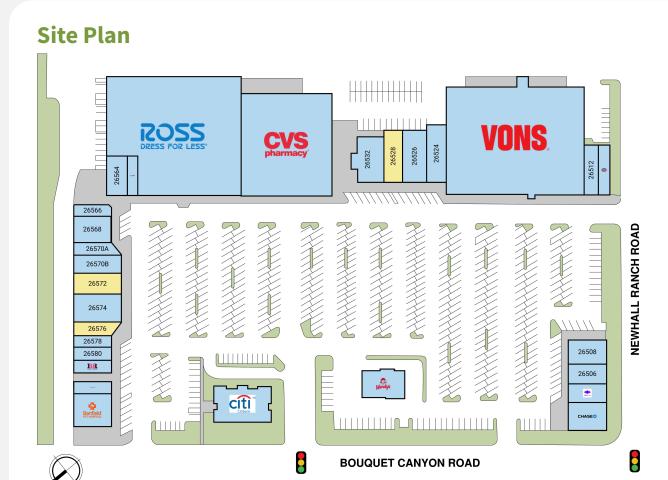

### **Tenant Mix**

# Market Aerial Coming Soon

| Suite  | Tenant                       | GLA (SF) |
|--------|------------------------------|----------|
| 26572  | AVAILABLE                    | 2,400    |
| 26528  | AVAILABLE                    | 2,400    |
| 26576  | AVAILABLE                    | 1,286    |
| 26518  | VONS                         | 36,481   |
| 26558  | ROSS DRESS FOR LESS          | 31,550   |
| 26550  | CVS                          | 25,494   |
| 26542  | CITIBANK                     | 5,000    |
| 26500  | CHASE BANK                   | 3,930    |
| 26532  | ROYAL TANDOOR                | 3,500    |
| 26530  | ROYAL TANDOOR                | 3,500    |
| 26586  | BANFIELD PET HOSPITAL        | 3,000    |
| 26574  | Fit Body Boot Camp           | 2,952    |
| 26538  | WENDY'S                      | 2,800    |
| 26524  | GOGIHOUSE                    | 2,700    |
| 26568  | ELEMENTS MASSAGE             | 2,400    |
| 26564  | TK TAEKWONDO                 | 2,400    |
| 26526  | LOVE SUSHI & BBQ             | 2,400    |
| 26570B | DISCOVERY SHOP               | 2,100    |
| 26506  | THE VISION CENTER            | 1,700    |
| 26508  | PREMIER AMERICA CREDIT UNION | 1,650    |
| 26512  | MANI MINDFUL YOGA & SPA      | 1,600    |
| 26510  | JERSEY MIKE'S SUBS           | 1,540    |
| 26570A | DI MARCO'S PIZZA             | 1,350    |
| 26584  | MATHNASIUM                   | 1,200    |
| 26582  | BASKIN ROBBINS               | 1,200    |
| 26580  | BABY TUNA POKI & PHO         | 1,200    |
| 26578  | BOBA MASTER                  | 1,200    |
| 26562  | SPORT CLIPS                  | 1,200    |
| 26566  | DYNASTY NAILS                | 1,150    |
| 26504  | HEAR USA                     | 1,120    |