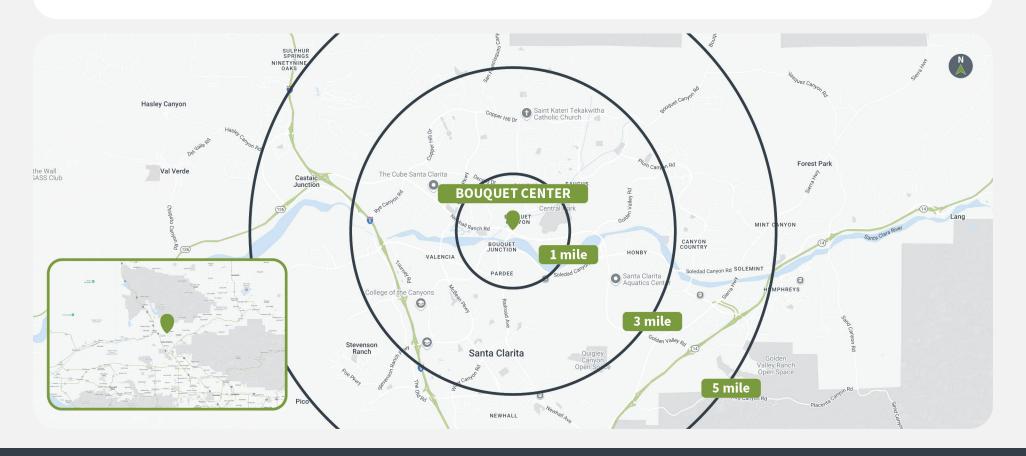

## **Demographics**

|         | Population | <b>Daytime Population</b> | Households | Avg. HH Income | Med. HH Income |
|---------|------------|---------------------------|------------|----------------|----------------|
| 1 MILE  | 12,795     | 15,956                    | 4,525      | \$160,391      | \$123,125      |
| 3 MILES | 110,562    | 157,535                   | 38,182     | \$148,614      | \$125,431      |
| 5 MILES | 218,394    | 252,632                   | 71,702     | \$143,343      | \$119,632      |