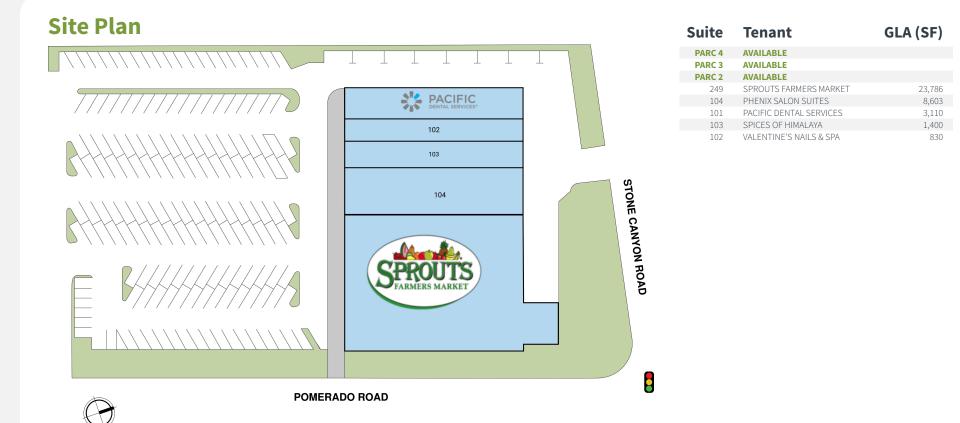

### **Property Details**

**Owned GLA** 37,729 SF

**Availability** 3 Suites | 0 SF

### **Tenant Mix**

15727-15731 BERNARDO HEIGHTS PKWY | SAN DIEGO, CA