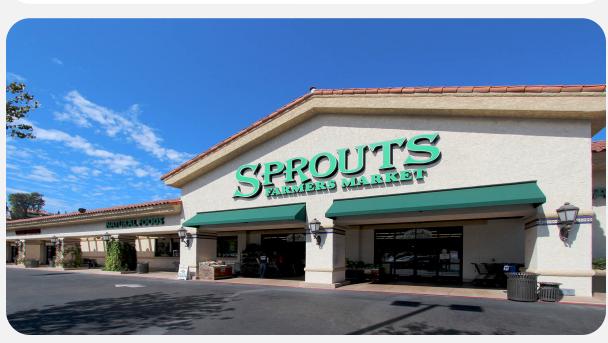

#### **Overview**

- Bernardo Heights Plaza is a 37,729 square foot shopping center anchored by Sprouts Supermarket and Phenix Salon Suites.
- Situated at the signalized intersection of Bernardo Heights Parkway and Pomerado Road in the heart of the Rancho Bernardo community.?
- Part of a master-planned community with limited retail competition, ensuring a steady customer base.?
- Near to Rancho Bernardo High School, part of the Poway Unified School District.