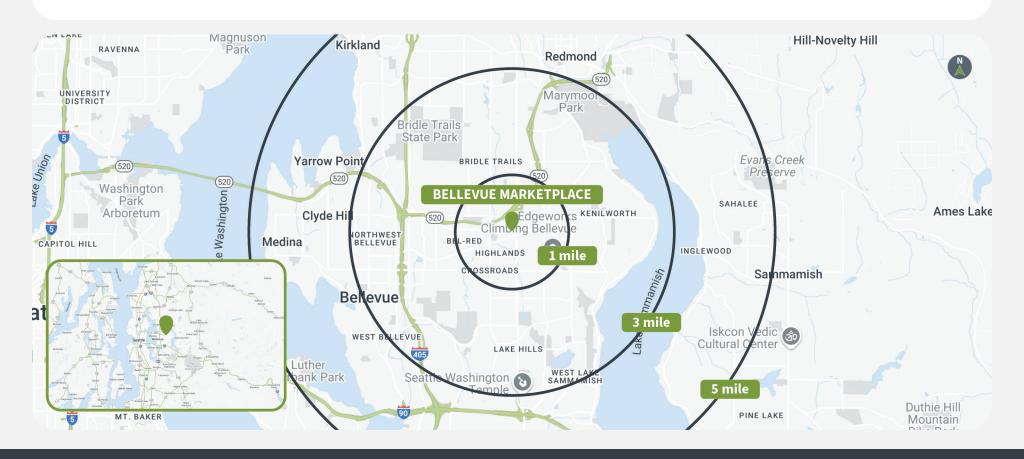

# **Demographics**

|         | Population | <b>Daytime Population</b> | Households | Avg. HH Income | Med. HH Income |
|---------|------------|---------------------------|------------|----------------|----------------|
| 1 MILE  | 19,296     | 35,270                    | 8,514      | \$156,866      | \$123,310      |
| 3 MILES | 123,898    | 236,964                   | 51,928     | \$204,523      | \$149,279      |
| 5 MILES | 273,538    | 422,844                   | 111,548    | \$225,319      | \$156,292      |