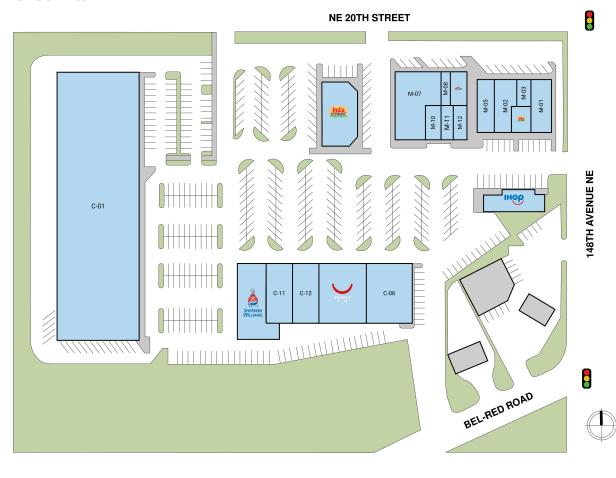

### **Site Plan**

| Suite | Tenant                         | GLA (SF) |
|-------|--------------------------------|----------|
| C-01  | ASIAN FAMILY MARKET            | 56,331   |
| C-07  | NUODLE MAN                     | 8,500    |
| C-06  | BTNA                           | 5,950    |
| C-08  | INDIA SUPERMARKET              | 5,600    |
| C-05  | SHERWIN WILLIAMS               | 5,000    |
| M-07  | 85C BAKERY                     | 4,960    |
| C-10  | IHOP                           | 3,487    |
| M-01  | TOP FTINESS                    | 3,400    |
| C-12  | MONGA CAFE                     | 3,400    |
| C-11  | MATTRESS DEPOT                 | 3,400    |
| M-02  | CHAAT HOUSE                    | 2,550    |
| M-10  | PHO TAI VIETNAMESE NOODLE SOUP | 1,984    |
| M-09  | RED WING SHOES                 | 1,984    |
| M-04  | INDIA SUPERMARKET              | 1,695    |
| M-05  | LITTLE GARDEN                  | 1,694    |
| M-12  | TIGER BITES                    | 992      |
| M-11  | SOMISOMI                       | 992      |
| M-08  | AAKPA SPA                      | 992      |
| M-03  | GOIN' POSTAL                   | 847      |
|       |                                |          |