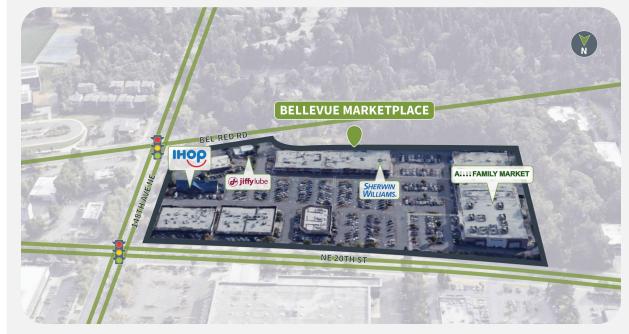

### **Site Plan**

| Suite | Tenant                         | GLA (SF) |
|-------|--------------------------------|----------|
| C-01  | ASIAN FAMILY MARKET            | 56,331   |
| C-07  | NUODLE MAN                     | 8,500    |
| C-06  | BTNA                           | 5,950    |
| C-08  | INDIA SUPERMARKET              | 5,600    |
| C-05  | SHERWIN WILLIAMS               | 5,000    |
| M-07  | 85C BAKERY                     | 4,960    |
| C-10  | IHOP                           | 3,487    |
| M-01  | TOP FTINESS                    | 3,400    |
| C-12  | MONGA CAFE                     | 3,400    |
| C-11  | MATTRESS DEPOT                 | 3,400    |
| M-02  | CHAAT HOUSE                    | 2,550    |
| M-10  | PHO TAI VIETNAMESE NOODLE SOUP | 1,984    |
| M-09  | RED WING SHOES                 | 1,984    |
| M-04  | INDIA SUPERMARKET              | 1,695    |
| M-05  | LITTLE GARDEN                  | 1,694    |
| M-12  | TIGER BITES                    | 992      |
| M-11  | SOMISOMI                       | 992      |
| M-08  | AAKPA SPA                      | 992      |
| M-03  | GOIN' POSTAL                   | 847      |
|       |                                |          |