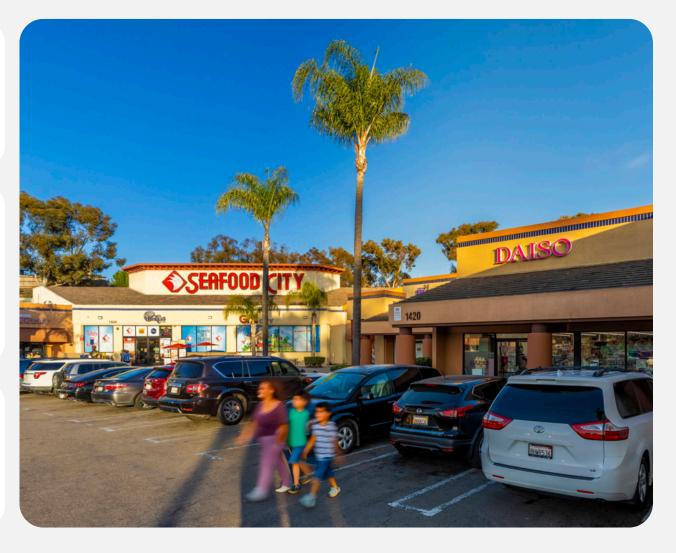

#### **Overview**

- Anchored by Seafood City Supermarket.
- Located in a densely populated area with a five-mile population of 482,337 and an average household income of \$99,835.
- Direct freeway access to the 805.
- Multiple schools within a 2-mile radius.
- 7 minutes away from National City Golf Course.