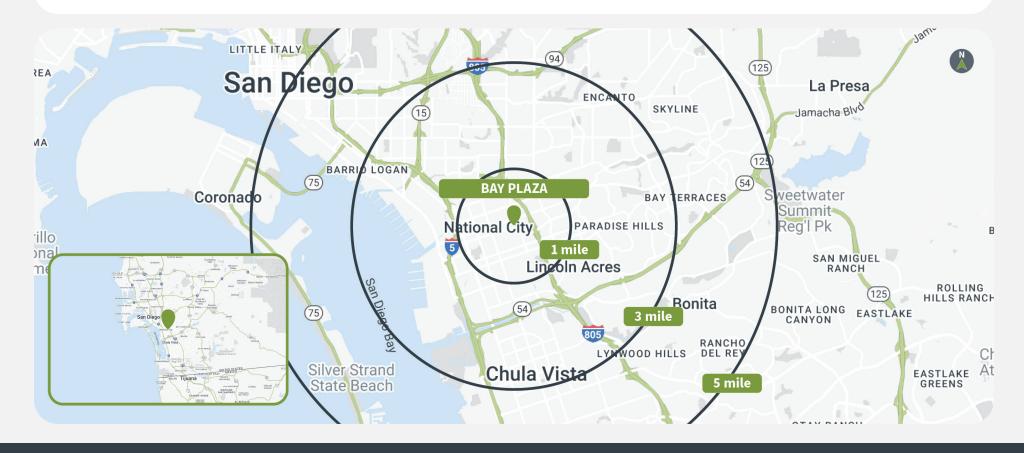

#### **Overview**

- Anchored by Seafood City Supermarket.
- Located in a densely populated area with a five-mile population of 482,337 and an average household income of \$99,835.
- Direct freeway access to the 805.
- Multiple schools within a 2-mile radius.
- 7 minutes away from National City Golf Course.

# **Demographics**

|         | Population | <b>Daytime Population</b> | Households | Avg. HH Income | Med. HH Income |
|---------|------------|---------------------------|------------|----------------|----------------|
| 1 MILE  | 39,175     | 33,880                    | 11,857     | \$76,448       | \$64,436       |
| 3 MILES | 208,510    | 169,447                   | 59,763     | \$85,053       | \$71,598       |
| 5 MILES | 497,247    | 466,610                   | 161,503    | \$99,358       | \$81,593       |