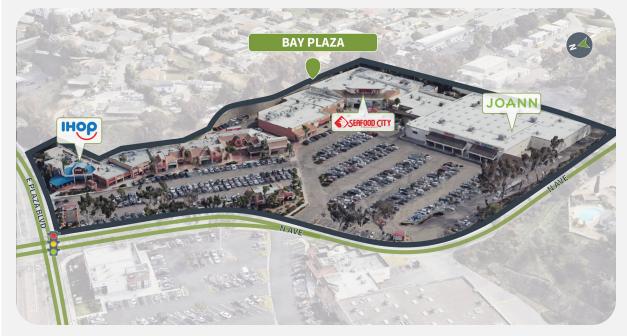

#### **Overview**

- Anchored by Seafood City Supermarket.
- Located in a densely populated area with a five-mile population of 482,337 and an average household income of \$99,835.
- Direct freeway access to the 805.
- Multiple schools within a 2-mile radius.
- 7 minutes away from National City Golf Course.

**Market Aerial** 

# Market Aerial Coming Soon

| Suite  | Tenant                   | GLA (SF) |
|--------|--------------------------|----------|
| C-01   | SEAFOOD CITY             | 21,241   |
| 1430E1 | IHOP                     | 6,100    |
| B02/03 | DAISO                    | 5,863    |
| D-07   | GOLDILOCKS NATIONAL CITY | 4,375    |
| E22/23 | GOLDEN CHOPSTICKS        | 3,615    |
| D-02   | CRAB FEVER               | 3,500    |
| B-04   | WIC NATIONAL CITY        | 2,887    |
| E18    | ZHANG LIANG MALATANG     | 2,540    |
| D-06   | NO. 1 FOOT SPA           | 2,500    |
| D-05   | CHAO XO                  | 2,000    |
| D-04   | BONCHON CHICKEN          | 2,000    |
| 1430E  | TACO'S COMIDA CASERA     | 1,931    |
| D-09   | LBC THE COURIER CO.      | 1,625    |
| B-05   | MAD FOR CHEESECAKES      | 1,600    |
| E-07B  | KOI SUSHI                | 1,599    |
| E-10   | HONG KONG BAN JUM        | 1,240    |
| E-07A  | HAWAIIAN ISLAND BBQ      | 1,220    |
| D-01   | BREAD DELUXE             | 1,220    |
| E-12   | PORKY'S LECHON & BBQ     | 1,200    |
| E-09   | ABE AGBUYA DENISTRY      | 954      |
| E-06   | THE JOINT CHIROPRACTIC   | 918      |
| E15    | ZION SALON AND BARBER    | 652      |
| E-17   | M. LHULLIER FINANCIAL    | 600      |
| E-04   | GREEN ZONE               | 543      |
| E-05   | I-BROW THREADING STUDIO  | 509      |
| E-14   | NAILS BY KIM             | 330      |
| K-07   | LEN'S JEWELRY SHOP       | 100      |
| K-13   | DMV                      | 80       |
| E-08   | HONG KONG BAN JUM        |          |
|        |                          |          |