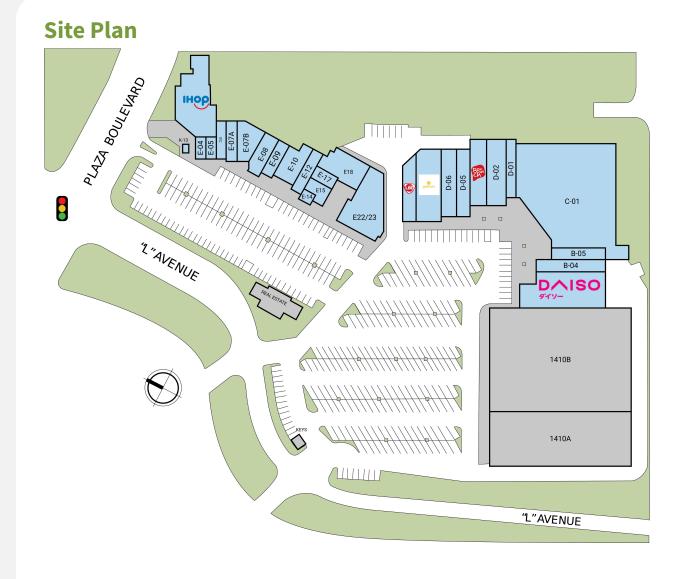

### **Tenant Mix**

# Market Aerial Coming Soon

| Suite  | Tenant                   | GLA (SF) |
|--------|--------------------------|----------|
| C-01   | SEAFOOD CITY             | 21,241   |
| 1430E1 | IHOP                     | 6,100    |
| B02/03 | DAISO                    | 5,863    |
| D-07   | GOLDILOCKS NATIONAL CITY | 4,375    |
| E22/23 | GOLDEN CHOPSTICKS        | 3,615    |
| D-02   | CRAB FEVER               | 3,500    |
| B-04   | WIC NATIONAL CITY        | 2,887    |
| E18    | ZHANG LIANG MALATANG     | 2,540    |
| D-06   | NO. 1 FOOT SPA           | 2,500    |
| D-05   | CHAO XO                  | 2,000    |
| D-04   | BONCHON CHICKEN          | 2,000    |
| 1430E  | TACO'S COMIDA CASERA     | 1,931    |
| D-09   | LBC THE COURIER CO.      | 1,625    |
| B-05   | MAD FOR CHEESECAKES      | 1,600    |
| E-07B  | KOI SUSHI                | 1,599    |
| E-10   | HONG KONG BAN JUM        | 1,240    |
| E-07A  | HAWAIIAN ISLAND BBQ      | 1,220    |
| D-01   | BREAD DELUXE             | 1,220    |
| E-12   | PORKY'S LECHON & BBQ     | 1,200    |
| E-09   | ABE AGBUYA DENISTRY      | 954      |
| E-06   | THE JOINT CHIROPRACTIC   | 918      |
| E15    | ZION SALON AND BARBER    | 652      |
| E-17   | M. LHULLIER FINANCIAL    | 600      |
| E-04   | GREEN ZONE               | 543      |
| E-05   | I-BROW THREADING STUDIO  | 509      |
| E-14   | NAILS BY KIM             | 330      |
| K-07   | LEN'S JEWELRY SHOP       | 100      |
| K-13   | DMV                      | 80       |
| E-08   | HONG KONG BAN JUM        |          |
|        |                          |          |