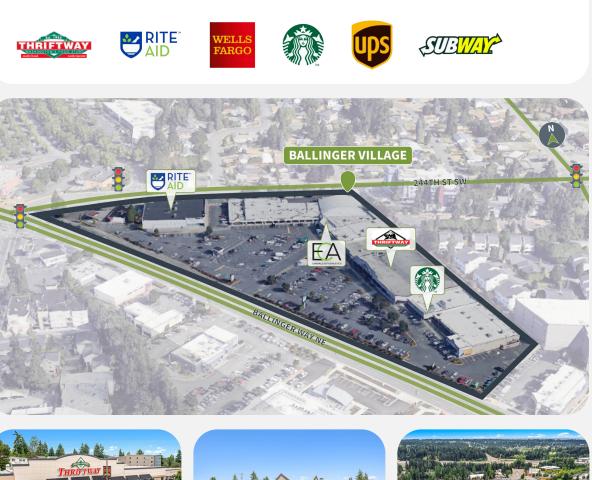

### Tenant Mix

20240 BALLINGER WAY NE | SHORELINE, WA 98155

### Perform Properties

FORMERLY SHOPCORE PROPERTIES | ROIC

| Suite | Tenant                        | GLA (SF) |
|-------|-------------------------------|----------|
| 3     | AVAILABLE                     | 4,011    |
| 25    | AVAILABLE                     | 1,563    |
| 15    | THRIFTWAY                     | 24,713   |
| 20    | EMERALD CITY ATHLETICS        | 24,711   |
| 40    | RITE AID                      | 16,692   |
| 30    | SEATTLE FELINE RESCUE         | 6,408    |
| 1     | INDIGO URGENT CARE            | 5,081    |
| 18    | LUMIN LAUNDRY                 | 4,681    |
| 10    | STELLA NAIL LOUNGE            | 4,240    |
| 28    | SHORELINE VETERINARY HOSPITAL | 2,885    |
| 26    | TREE HOUSE DENISTRY FOR KIDS  | 2,432    |
| 16    | WELLS FARGO BANK              | 2,009    |
| 8     | STARBUCKS                     | 1,760    |
| 27    | GREEN PAPAYA                  | 1,500    |
| 45    | SHELL                         | 1,368    |
| 6     | SOLE PERFECTION               | 1,364    |
| 5     | THE UPS STORE                 | 1,364    |
| 7     | BALLINGER CHIROPRACTIC        | 1,308    |
| 36    | TERIYAKI TOWN                 | 1,101    |
| 33    | JAZZ BARBERSHOP               | 1,013    |
| 34    | SUBWAY                        | 1,003    |
| 37    | FARMERS INSURANCE             | 528      |
|       |                               |          |