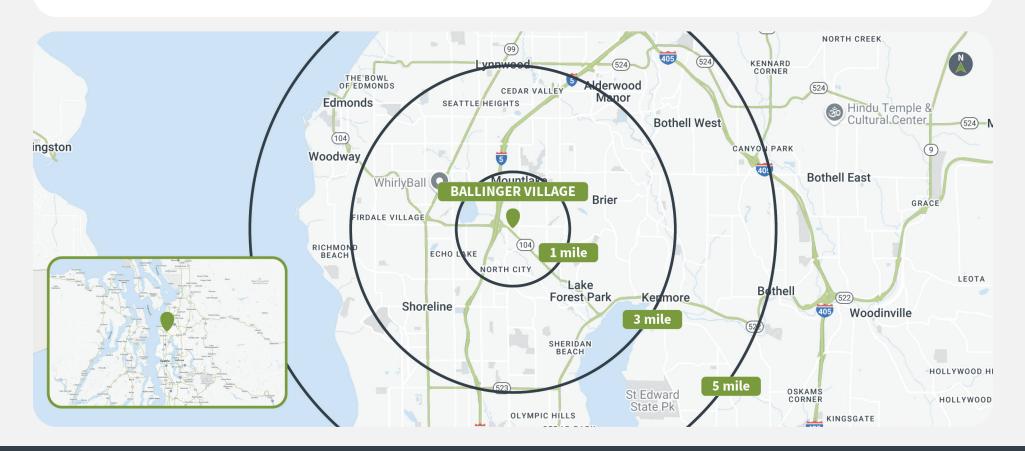

### Demographics

|         | Population | <b>Daytime Population</b> | Households | Avg. HH Income | Med. HH Income |
|---------|------------|---------------------------|------------|----------------|----------------|
| 1 MILE  | 17,248     | 11,506                    | 7,249      | \$122,696      | \$101,266      |
| 3 MILES | 141,489    | 135,800                   | 56,855     | \$137,453      | \$114,699      |
| 5 MILES | 331,047    | 312,138                   | 134,772    | \$147,150      | \$116,880      |

#### **Overview**

- Located at the convergence of Highway 104 and Interstate 5, one of the busiest corridors in the Puget Sound.
- The center provides convenient access for commuters and surrounding high-density residential.
- 3 miles away from Lake Washington.
- 5 minutes from Aldercrest Elementary.