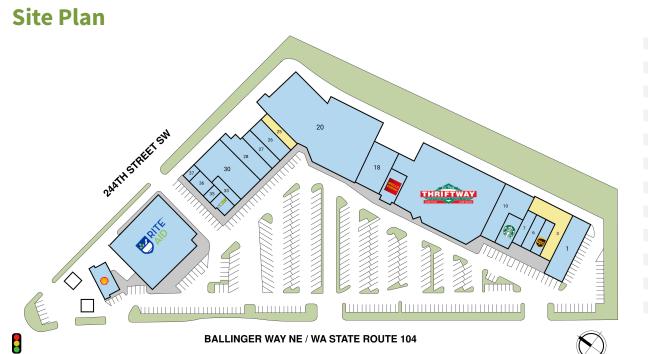

### **Property Details**

| Owned GLA  | Availability        |  |  |
|------------|---------------------|--|--|
| 112,228 SF | 2 Suites   5,574 SF |  |  |

### Perform Properties

FORMERLY SHOPCORE PROPERTIES | ROIC

| Suite | Tenant                        | GLA (SF) |
|-------|-------------------------------|----------|
| 3     | AVAILABLE                     | 4,011    |
| 25    | AVAILABLE                     | 1,563    |
| 15    | THRIFTWAY                     | 24,713   |
| 20    | EMERALD CITY ATHLETICS        | 24,711   |
| 40    | RITE AID                      | 16,692   |
| 30    | SEATTLE FELINE RESCUE         | 6,408    |
| 1     | INDIGO URGENT CARE            | 5,081    |
| 18    | LUMIN LAUNDRY                 | 4,681    |
| 10    | STELLA NAIL LOUNGE            | 4,240    |
| 28    | SHORELINE VETERINARY HOSPITAL | 2,885    |
| 26    | TREE HOUSE DENISTRY FOR KIDS  | 2,432    |
| 16    | WELLS FARGO BANK              | 2,009    |
| 8     | STARBUCKS                     | 1,760    |
| 27    | GREEN PAPAYA                  | 1,500    |
| 45    | SHELL                         | 1,368    |
| 6     | SOLE PERFECTION               | 1,364    |
| 5     | THE UPS STORE                 | 1,364    |
| 7     | BALLINGER CHIROPRACTIC        | 1,308    |
| 36    | TERIYAKI TOWN                 | 1,101    |
| 33    | JAZZ BARBERSHOP               | 1,013    |
| 34    | SUBWAY                        | 1,003    |
| 37    | FARMERS INSURANCE             | 528      |
|       |                               |          |

| 37 | FARMERS INSURANCE | 528 |
|----|-------------------|-----|
| 35 | BLUE HARBOR NAILS | 493 |

20240 BALLINGER WAY NE | SHORELINE, WA 98155