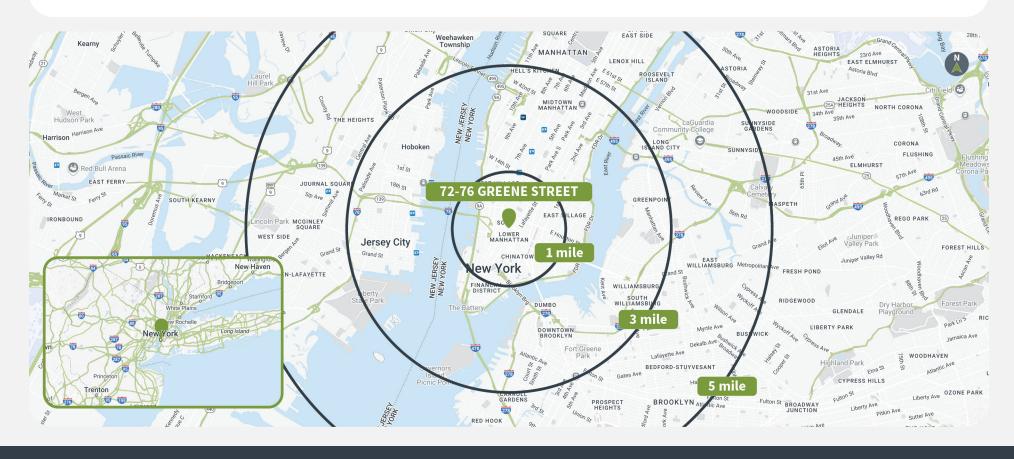

### **Demographics**

|         | Population | <b>Daytime Population</b> | Households | Avg. HH Income | Med. HH Income |
|---------|------------|---------------------------|------------|----------------|----------------|
| 1 MILE  | 218,643    | 581,664                   | 107,623    | \$212,550      | \$124,667      |
| 3 MILES | 1,103,207  | 2,739,871                 | 537,274    | \$191,342      | \$128,596      |
| 5 MILES | 2,603,979  | 4,429,226                 | 1,193,570  | \$175,021      | \$117,339      |