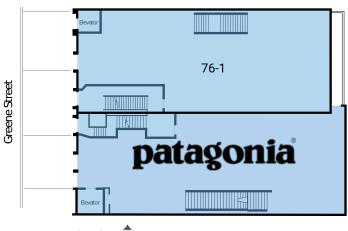

#### Levles 1-2

| Suite | Tenant    | GLA (SF) |
|-------|-----------|----------|
| 76-1  | AMIRI     | 7,350    |
| 72-1  | PATAGONIA | 7,350    |
| 76-2  | PATAGONIA | 3,945    |
| 72-2  | PATAGONIA | 3.850    |