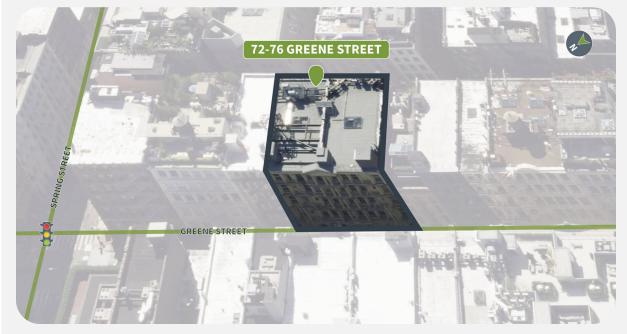

72-76 GREENE ST | NEW YORK, NY 10012



### **Property Details**

Owned GLA Availability 22,495 SF 0 Suites | 0 SF

#### **Overview**

- Property offers 6,800 SF of street-level retail space with additional second floor space at 72 Greene St
- Excellent proximity to subway stations: 6,
   C, E, B, D, F, M
- Neighborhood amenities include Bloomingdale's, SoulCycle, Chanel, Cartier, The Mercer Kitchen, Balthazar, Louis Vuitton, and Equinox
- Offers large retail frontage on Greene Street

#### **Tenant Mix**

patagonia









72-76 GREENE ST | NEW YORK, NY 10012

Perform Properties

FORMERLY SHOPCORE PROPERTIES | ROIC

### **Demographics**

|         | Population | <b>Daytime Population</b> | Households | Avg. HH Income | Med. HH Income |
|---------|------------|---------------------------|------------|----------------|----------------|
| 1 MILE  | 218,643    | 581,664                   | 107,623    | \$212,550      | \$124,667      |
| 3 MILES | 1,103,207  | 2,739,871                 | 537,274    | \$191,342      | \$128,596      |
| 5 MILES | 2,603,979  | 4,429,226                 | 1,193,570  | \$175,021      | \$117,339      |



**72-76 GREENE ST | NEW YORK, NY 10012** 

Perform Properties
FORMERLY SHOPCORE PROPERTIES | ROIC

#### **Market Aerial**



72-76 GREENE ST | NEW YORK, NY 10012



#### Le