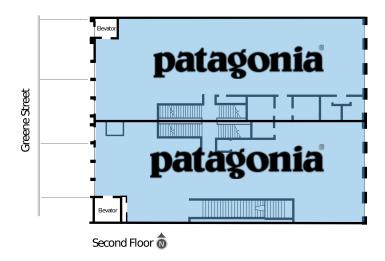

#### Levles 1-2

| Suite | Tenant    | GLA (SF) |
|-------|-----------|----------|
| 76-1  | AMIRI     | 7,350    |
| 72-1  | PATAGONIA | 7,350    |
| 76-2  | PATAGONIA | 3,945    |
| 72-2  | PATAGONIA | 3.850    |