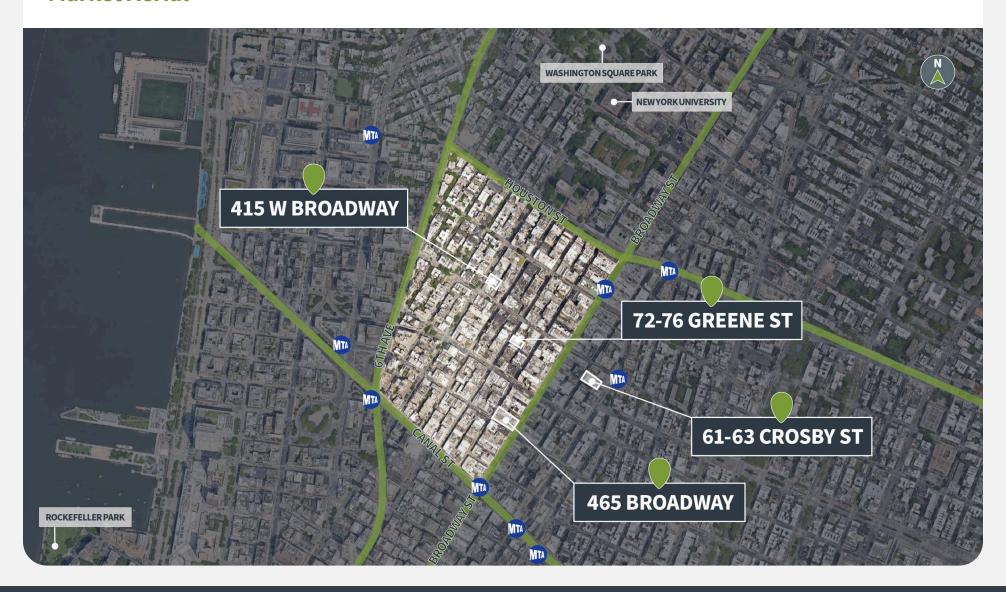

attan's most trafficked retailing districts with 50 ft of street frontage and ground-floor/ basement retail space
- Iconic brick and beam loft building prominently located between Spring St and Prince St in the heart of SoHo

### **Tenant Mix**









# **Demographics**

|         | Population | <b>Daytime Population</b> | Households | Avg. HH Income | Med. HH Income |
|---------|------------|---------------------------|------------|----------------|----------------|
| 1 MILE  | 206,670    | 588,630                   | 103,825    | \$226,303      | \$133,224      |
| 3 MILES | 1,089,279  | 2,730,416                 | 535,502    | \$191,433      | \$128,249      |
| 5 MILES | 2,601,191  | 4,427,779                 | 1,195,362  | \$175,625      | \$117,659      |



### **Market Aerial**



# **415 W BROADWAY**

415 W BROADWAY | NEW YORK, NY 10012





415 W BROADWAY | NEW YORK, NY 10012





| Suite | Tenant        | GLA (SF) |
|-------|---------------|----------|
| GRD 1 | CHASESDNY LLC | 8,135    |
|       |               |          |
|       |               |          |
|       |               |          |



### **Get in Touch with Us**

# Leasing

Whitney Robinette
312-878-4859
Whitney.Robinette@L3Capital.com

# Pop-up & Short-term Leasing

Specialty Leasing Team
312-798-5210
specialtyleasing@performproperties.com

# **Property Management**

John Rossi 718-509-1341 jrossi@performproperties.com



This document is for general information purposes only. Any and all features, matters and other information depicted hereon or contained herein are for illustrative marketing