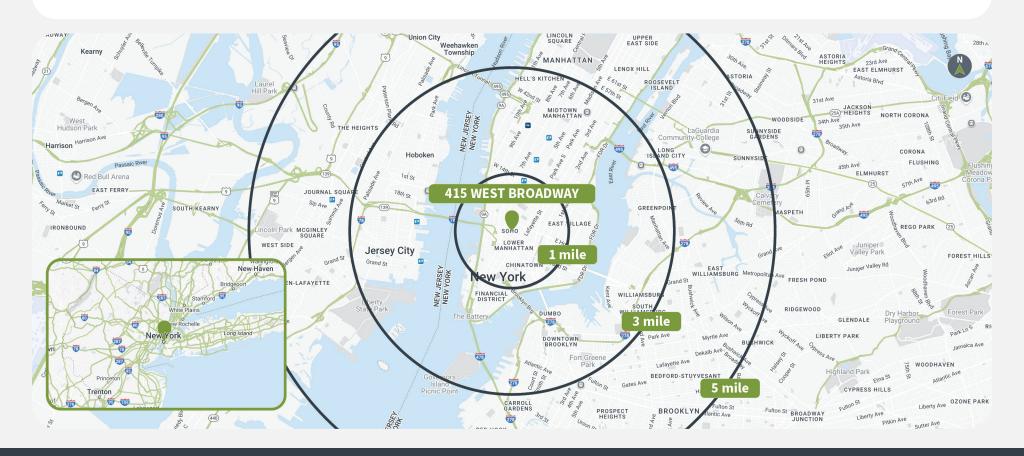

# **Demographics**

|         | Population | <b>Daytime Population</b> | Households | Avg. HH Income | Med. HH Income |
|---------|------------|---------------------------|------------|----------------|----------------|
| 1 MILE  | 206,670    | 588,630                   | 103,825    | \$226,303      | \$133,224      |
| 3 MILES | 1,089,279  | 2,730,416                 | 535,502    | \$191,433      | \$128,249      |
| 5 MILES | 2,601,191  | 4,427,779                 | 1,195,362  | \$175,625      | \$117,659      |