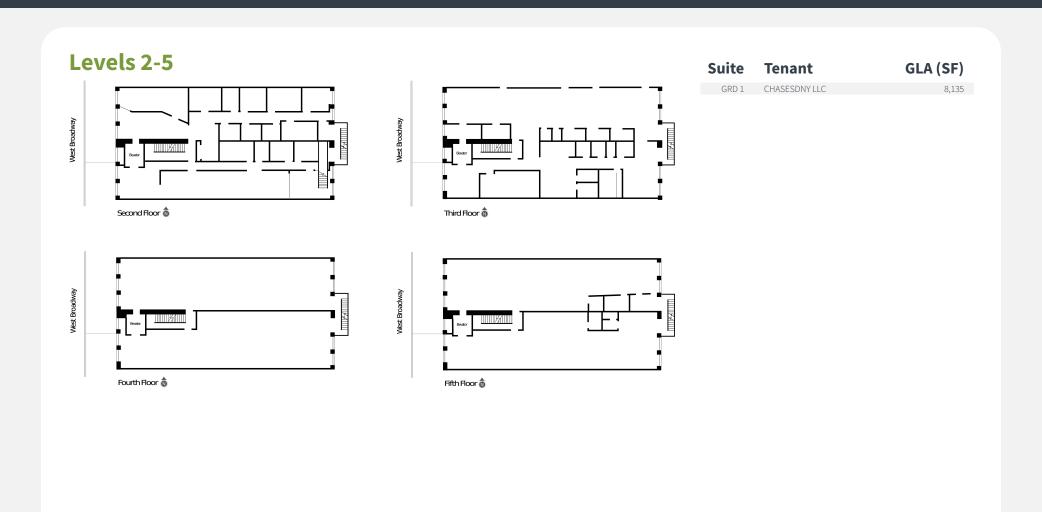

# **415 W BROADWAY**

415 W BROADWAY | NEW YORK, NY 10012

415 W BROADWAY | NEW YORK, NY 10012

| Suite | Tenant        | GLA (SF) |
|-------|---------------|----------|
| GRD 1 | CHASESDNY LLC | 8,135    |
|       |               |          |
|       |               |          |
|       |               |          |