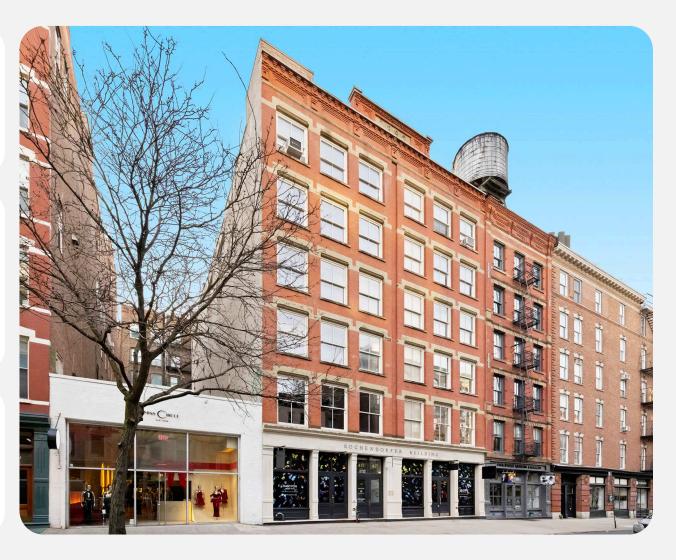

#### **Overview**

- Situated in one of Manhattan's most trafficked retailing districts with 50 ft of street frontage and ground-floor/ basement retail space
- Iconic brick and beam loft building prominently located between Spring St and Prince St in the heart of SoHo