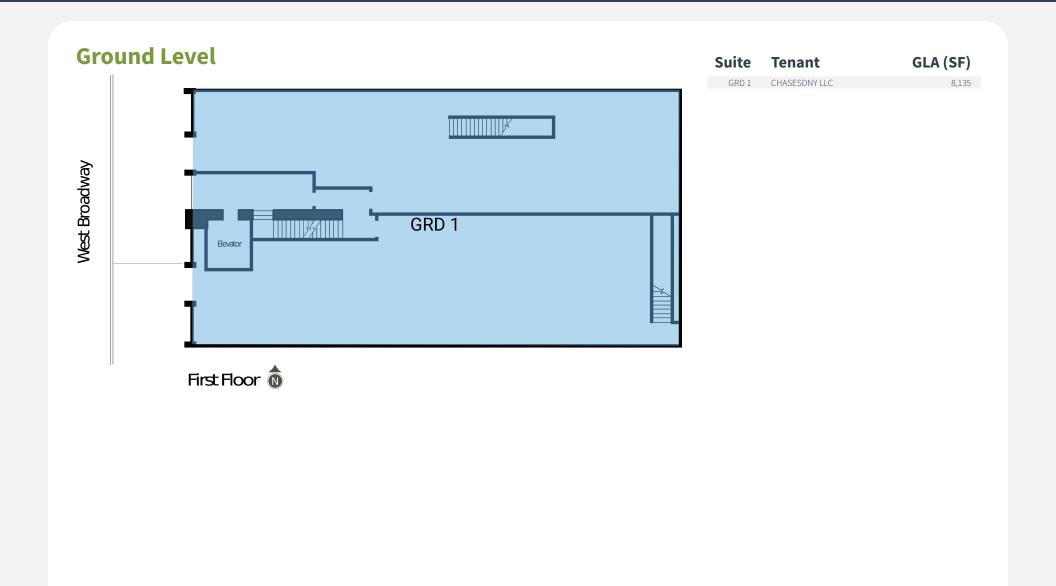

# **415 W BROADWAY**

415 W BROADWAY | NEW YORK, NY 10012

415 W BROADWAY | NEW YORK, NY 10012

| Suite | Tenant        | GLA (SF) |
|-------|---------------|----------|
| GRD 1 | CHASESDNY LLC | 8,135    |
|       |               |          |
|       |               |          |
|       |               |          |