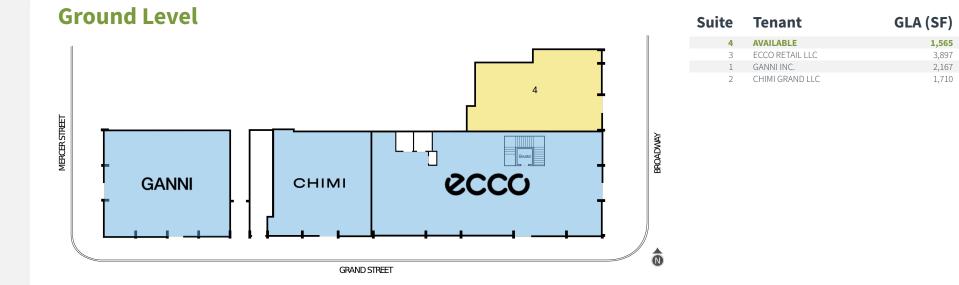

## 465 BROADWAY 465 BROADWAY | NEW YORK, NY 10013

| Suite | Tenant          | GLA (SF) |
|-------|-----------------|----------|
| 4     | AVAILABLE       | 1,565    |
| 3     | ECCO RETAIL LLC | 3,897    |
| 1     | GANNI INC.      | 2,167    |
| 2     | CHIMI GRAND LLC | 1,710    |

**Tenant Mix** 

ecco

## GANNI CHIMI