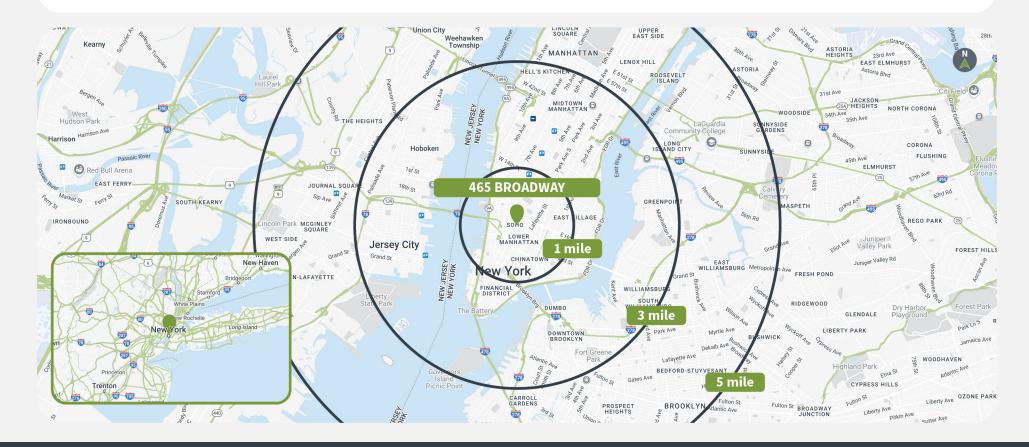

### Demographics

|         | Population | <b>Daytime Population</b> | Households | Avg. HH Income | Med. HH Income |
|---------|------------|---------------------------|------------|----------------|----------------|
| 1 MILE  | 214,029    | 631,122                   | 104,141    | \$210,413      | \$122,348      |
| 3 MILES | 1,102,772  | 2,719,990                 | 534,101    | \$191,534      | \$128,877      |
| 5 MILES | 2,586,493  | 4,417,573                 | 1,182,872  | \$173,903      | \$116,982      |

### **Market Aerial**

**465 BROADWAY** 465 BROADWAY | NEW YORK, NY 10013

**Perform Properties** 

FORMERLY SHOPCORE PROPERTIES | ROIC