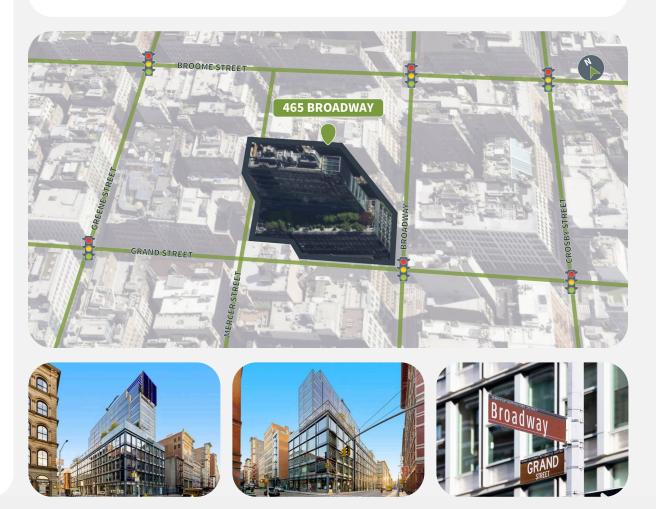

#### **Overview**

- 465 Broadway comprises 9,400 SF of retail space on the ground floor of 40 Mercer Street, a luxury residential condominium building located in Manhattan's thriving SoHo neighborhood.
- Constructed in 2007, the Jean Nouveldesigned property features new glass and steel construction, high ceilings, and prime retail storefronts at street level on Broadway, Grand, and Mercer Streets.
- Property benefits from significant allglass frontage along Broadway (70 feet), Grand (200 feet), and Mercer Streets (40 feet).
- Located at busy Broadway intersection with 52.9M visitors per year.