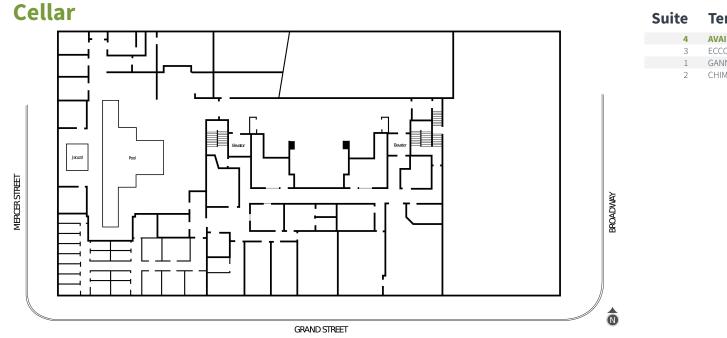

## 465 BROADWAY 465 BROADWAY | NEW YORK, NY 10013

| Suite | Tenant          | GLA (SF) |
|-------|-----------------|----------|
| 4     | AVAILABLE       | 1,565    |
| 3     | ECCO RETAIL LLC | 3,897    |
| 1     | GANNI INC.      | 2,167    |
| 2     | CHIMI GRAND LLC | 1,710    |