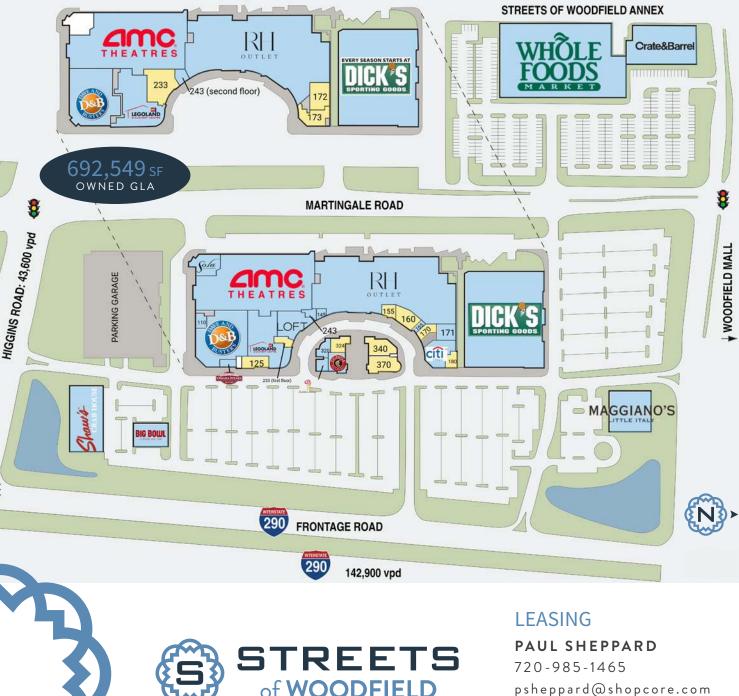

# STREETS of WOODFIELD

CHIPOTLE

5

601 N MARTINGALE RD | SCHAUMBURG, ILLINOIS

Streets of Woodfield is a unique destination in Chicago's northwest suburbs for shopping, dining and entertainment with excellent visibility from the highway, ample parking, and a strong retail mix with loyal customers. Designed as an open-air streetscape concept, the center offers excellent shopping with a combination of national favorites and specialty shops, including Crate & Barrel, Dick's Sporting Goods, Whole Foods Market and others. Guests will find an exceptional selection of full-service restaurants, such as Maggiano's Little Italy and Shaw's Crab House, and plenty of entertainment options, from a LEGOLAND Discovery Center to a 20-screen AMC Theater and the always entertaining Dave & Busters.

## **DESTINATION ATTRACTION**

Adjacent to Woodfield Mall, the largest shopping mall in Illinois, with 2M SF of retail

#### **HIGHWAY VISIBILITY**

Located at Higgins Road and I-290 interchange, estimating 60,000 VPD