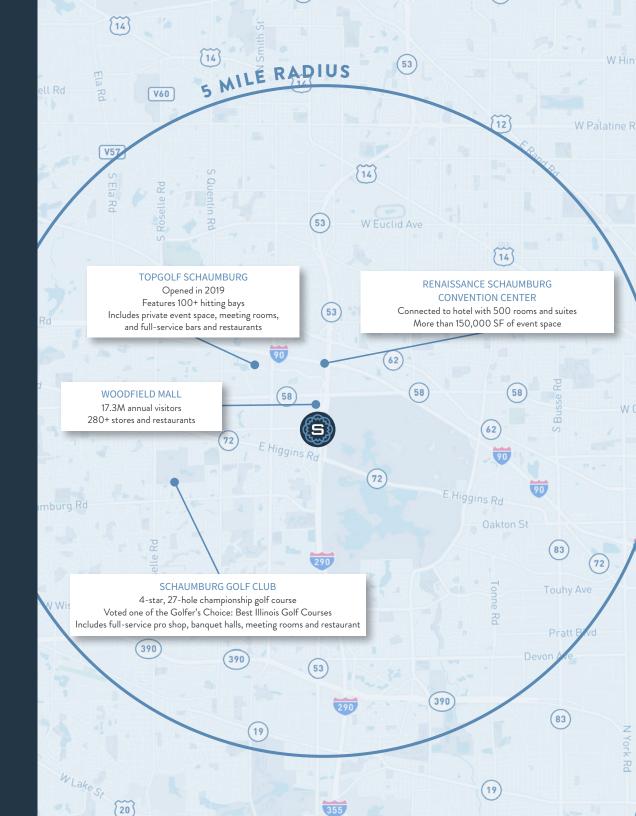

## 10 MILE RADIUS

TOTAL POPULATION: 928.8K AVERAGE AGE: 41 AVERAGE HHI: \$115,600

## 20 MILE RADIUS

TOTAL POPULATION: 4.1M AVERAGE AGE: 40 AVERAGE HHI: \$125,900

## 30 MILE RADIUS

TOTAL POPULATION: 7M AVERAGE AGE: 39 AVERAGE HHI: \$116,100

## 50 MILE RADIUS

TOTAL POPULATION: 9.3M AVERAGE AGE: 39 AVERAGE HHI: \$107,300

SOURCE: CREDITNTELL 2023

STREETS

of WOODFIELD