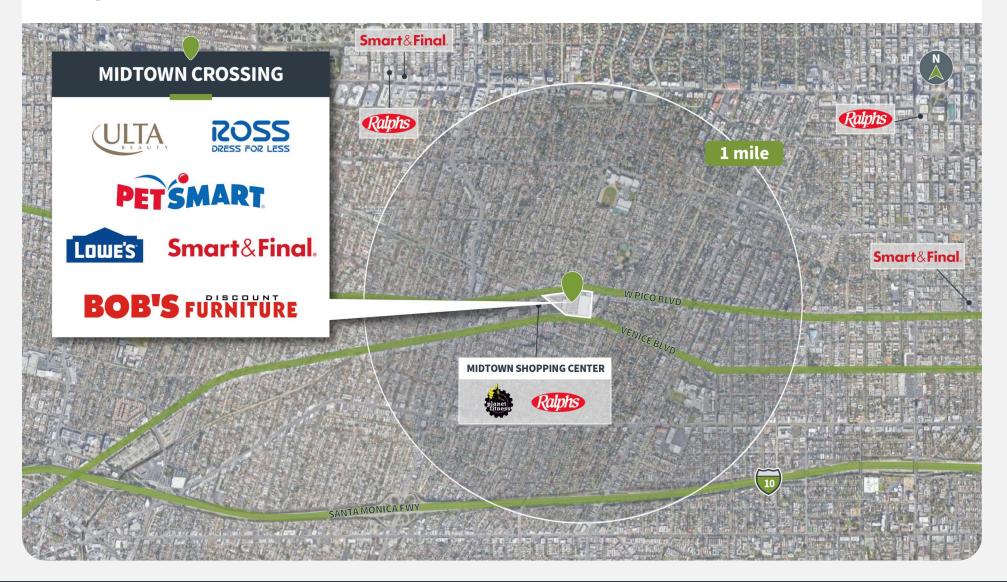

#### **Overview**

- Diverse mix of national tenants including a high performing Lowe's, Ross, Smart & Final, and Ulta
- One of the densest markets in SoCal with a population of over 511,000 and household income of \$87,000+ within 3 miles
- Located at Pico and San Vicente intersection with over 100,000 VPD
- Center is next to the MetroLine station bringing in thousands of commuters by the site on a daily basis

### **Competition Aerial**

4550 W. PICO BLVD | LOS ANGELES, CA 90019