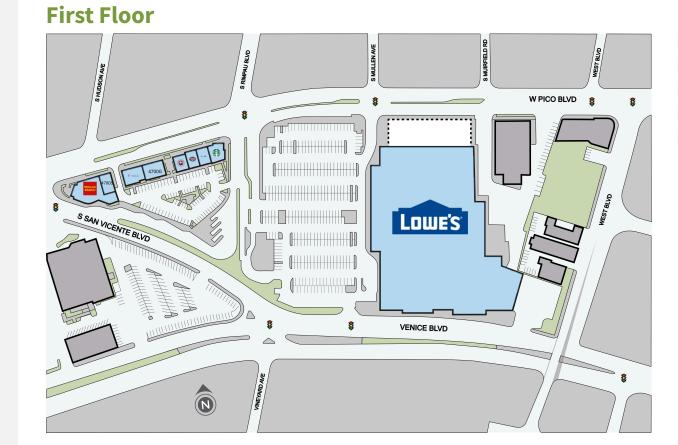

### **Property Details**

**Owned GLA** 315,072 SF Availability 1 Suite | 2,704 SF

4550 W. PICO BLVD | LOS ANGELES, CA 90019

| Suite  | Tenant                     | GLA (SF) |
|--------|----------------------------|----------|
| D-101  | LOWE'S                     | 145,000  |
| 4700R  | WELLS FARGO                | 5,049    |
| 4700J  | T-MOBILE                   | 2,788    |
| 4700G  | CARBON HEALTH TECHNOLOGIES | 2,317    |
| 4700E  | PANDA EXPRESS              | 2,151    |
| 4700S  | THE JOINT                  | 1,879    |
| 4700B  | STARBUCKS                  | 1,836    |
| C2320A | BASKIN ROBBINS             | 1,218    |
| 4700D  | JERSEY MIKE'S SUBS         | 1,101    |
| 4700C  | AT&T                       | 1,056    |