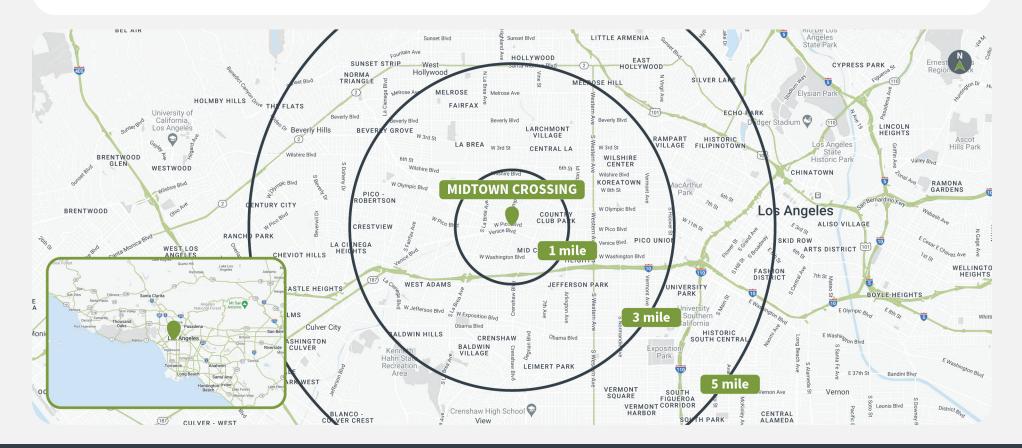

### Demographics

Source: Creditntell, 2024. View more demographics here

|         | Population | <b>Daytime Population</b> | Households | Avg. HH Income | Med. HH Income |
|---------|------------|---------------------------|------------|----------------|----------------|
| 1 MILE  | 50,180     | 31,726                    | 17,427     | \$103,782      | \$76,295       |
| 3 MILES | 492,134    | 463,494                   | 187,660    | \$106,434      | \$75,580       |
| 5 MILES | 1,222,593  | 1,449,305                 | 483,401    | \$108,840      | \$77,434       |