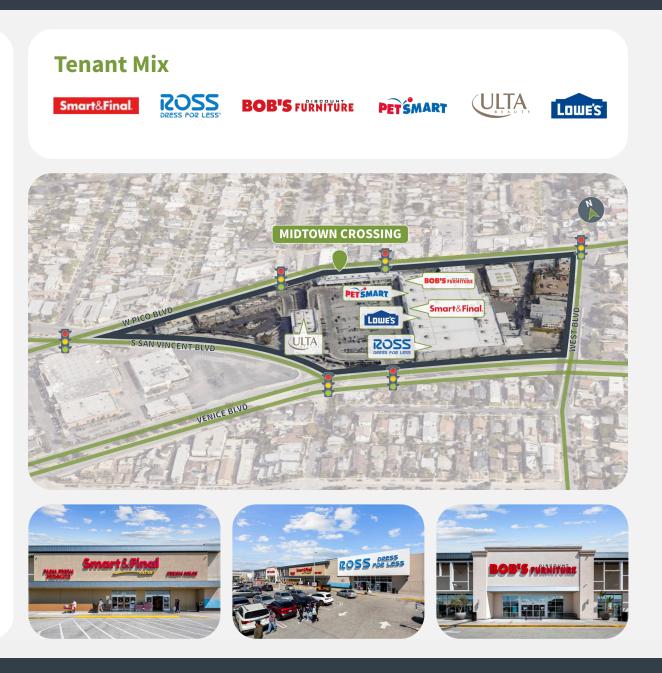

#### **Overview**

- Diverse mix of national tenants including a high performing Lowe's, Ross, Smart & Final, and Ulta
- One of the densest markets in SoCal with a population of over 511,000 and household income of \$87,000+ within 3 miles
- Located at Pico and San Vicente intersection with over 100,000 VPD
- Center is next to the MetroLine station bringing in thousands of commuters by the site on a daily basis

### **Competition Aerial**

4550 W. PICO BLVD | LOS ANGELES, CA 90019