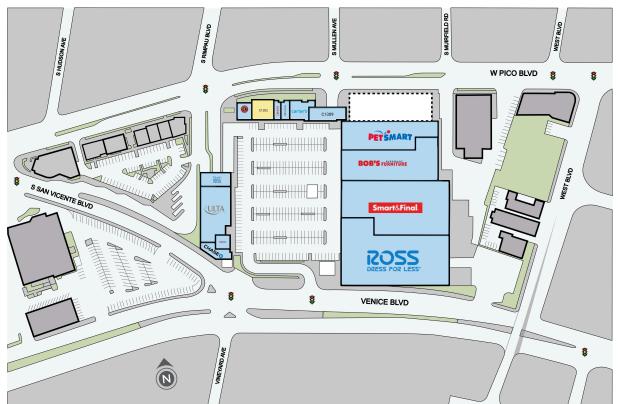

### **Property Details**

**Owned GLA** 315,072 SF Availability 1 Suite | 2,704 SF

#### **Second Floor**

| Suite  | Tenant                   | GLA (SF) |
|--------|--------------------------|----------|
| C1302  | AVAILABLE                | 2,704    |
| D-303  | SMART & FINAL            | 35,813   |
| D-301  | ROSS DRESS FOR LESS      | 33,842   |
| D-305  | BOB'S DISCOUNT FURNITURE | 33,448   |
| D-307  | PETSMART                 | 16,979   |
| C2321  | ULTA BEAUTY              | 10,675   |
| C2322  | BATH & BODY WORKS        | 3,835    |
| C1307  | CARTER'S                 | 3,514    |
| C1309  | BRIGHT NOW! DENTAL       | 3,000    |
| C2320  | CHASE BANK               | 2,967    |
| C1301  | CHIPOTLE MEXICAN GRILL   | 1,800    |
| C2320A | BASKIN ROBBINS           | 1,218    |
| C1305  | GREAT CLIPS              | 1,100    |
| C1304  | GNC                      | 1,000    |

4550 W. PICO BLVD | LOS ANGELES, CA 90019

| Suite  | Tenant                     | GLA (SF) |
|--------|----------------------------|----------|
| D-101  | LOWE'S                     | 145,000  |
| 4700R  | WELLS FARGO                | 5,049    |
| 4700J  | T-MOBILE                   | 2,788    |
| 4700G  | CARBON HEALTH TECHNOLOGIES | 2,317    |
| 4700E  | PANDA EXPRESS              | 2,151    |
| 4700S  | THE JOINT                  | 1,879    |
| 4700B  | STARBUCKS                  | 1,836    |
| C2320A | BASKIN ROBBINS             | 1,218    |
| 4700D  | JERSEY MIKE'S SUBS         | 1,101    |
| 4700C  | AT&T                       | 1,056    |