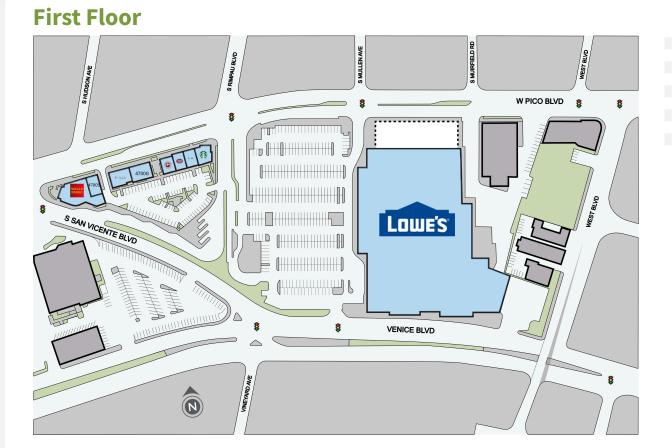

## Perform Properties

FORMERLY SHOPCORE PROPERTIES | ROIC

| Suite  | Tenant                      | GLA (SF) |
|--------|-----------------------------|----------|
| D-101  | LOWE'S                      | 145,000  |
| 4700R  | WELLS FARGO BANK            | 5,049    |
| 4700J  | T-MOBILE                    | 2,788    |
| 4700G  | CARBON HEALTH MEDICAL GROUP | 2,317    |
| 4700E  | PANDA EXPRESS               | 2,151    |
| 4700S  | THE JOINT                   | 1,879    |
| 4700B  | STARBUCKS                   | 1,836    |
| C2320A | BASKIN ROBBINS              | 1,218    |
| 4700D  | JERSEY MIKE'S SUBS          | 1,101    |
| 4700C  | AT&T                        | 1,056    |