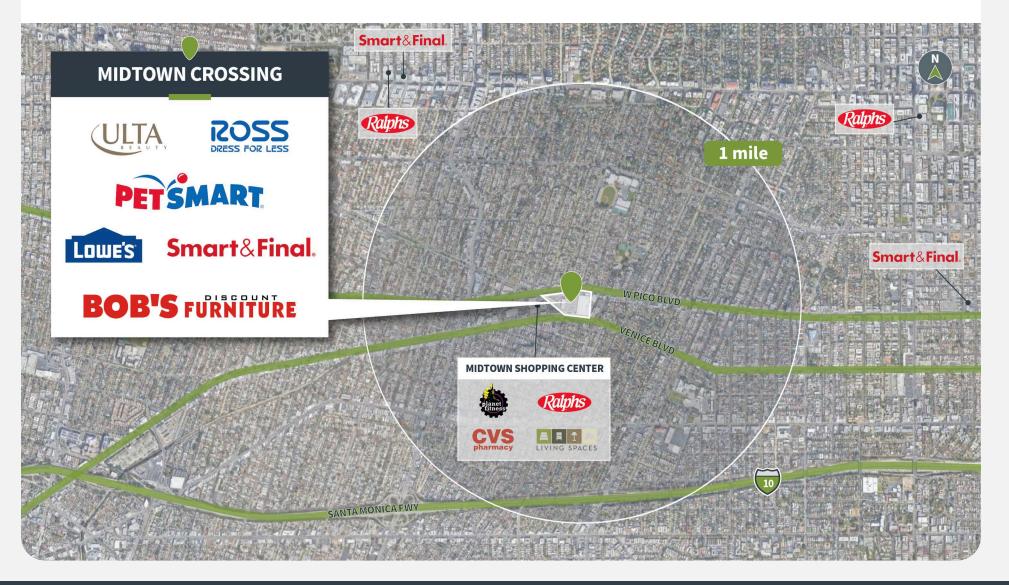

#### **Overview**

- · Diverse mix of national tenants including a high performing Lowe's, Ross, Smart & Final, and Ulta
- One of the densest markets in SoCal with a population of over 511,000 and household income of \$87,000+ within 3 miles
- Located at Pico and San Vicente intersection with over 100,000 VPD
- Center is next to the MetroLine station bringing in thousands of commuters by the site on a daily basis