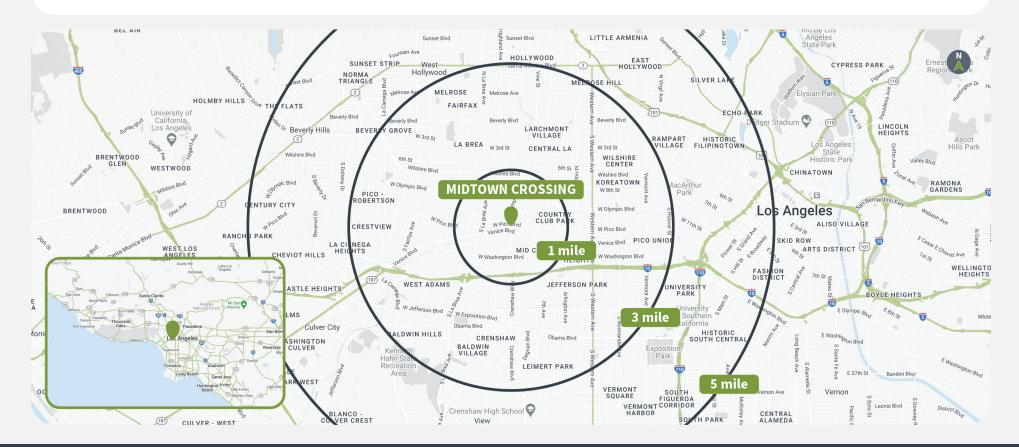

## Demographics

Source: Advan, 2024.

|         | Population | <b>Daytime Population</b> | Households | Avg. HH Income | Med. HH Income |
|---------|------------|---------------------------|------------|----------------|----------------|
| 1 MILE  | 50,180     | 31,726                    | 17,427     | \$103,782      | \$76,295       |
| 3 MILES | 492,134    | 463,494                   | 187,660    | \$106,434      | \$75,580       |
| 5 MILES | 1,222,593  | 1,449,305                 | 483,401    | \$108,840      | \$77,434       |