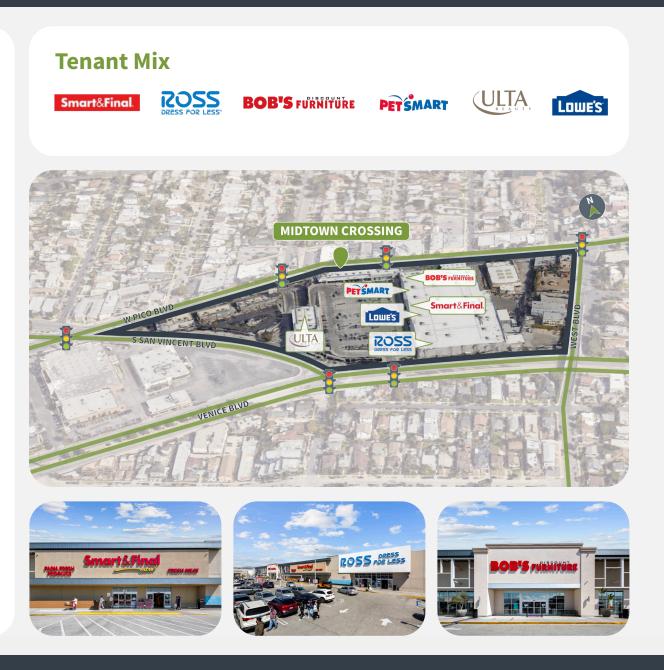

#### **Overview**

- · Diverse mix of national tenants including a high performing Lowe's, Ross, Smart & Final, and Ulta
- One of the densest markets in SoCal with a population of over 511,000 and household income of \$87,000+ within 3 miles
- Located at Pico and San Vicente intersection with over 100,000 VPD
- Center is next to the MetroLine station bringing in thousands of commuters by the site on a daily basis