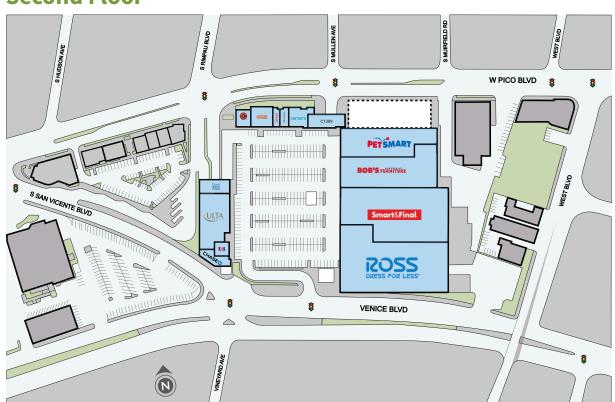

## Perform Properties

FORMERLY SHOPCORE PROPERTIES | ROIC

| Second | l Floor |
|--------|---------|
|--------|---------|

| Suite  | Tenant                   | GLA (SF) |
|--------|--------------------------|----------|
| D-303  | SMART & FINAL            | 35,813   |
| D-301  | ROSS DRESS FOR LESS      | 33,842   |
| D-305  | BOB'S DISCOUNT FURNITURE | 33,448   |
| D-307  | PETSMART                 | 16,979   |
| C2321  | ULTA BEAUTY              | 10,675   |
| C2322  | BATH & BODY WORKS        | 3,835    |
| C1307  | CARTER'S                 | 3,514    |
| C1309  | BRIGHT NOW! DENTAL       | 3,000    |
| C2320  | CHASE BANK               | 2,967    |
| C1302  | BLAZE PIZZA              | 2,704    |
| C1301  | CHIPOTLE                 | 1,800    |
| C2320A | BASKIN ROBBINS           | 1,218    |
| C1305  | GREAT CLIPS              | 1,100    |
| C1304  | GNC                      | 1,000    |