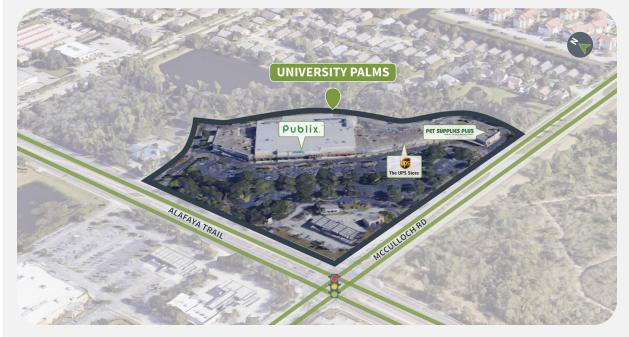

#### **Overview**

- Located at the lighted intersection of Alafaya Trail and McCulloch Road, and directly adjacent to UCF and a student population of 68,000
- The center is surrounded by multi-family homes and college housing
- Combined traffic counts of 69,000+ VPD
- UCF is nationally recognized as one of the largest colleges in the country, with 68,000+ students and 6,500 student housing units on the main campus

#### **Tenant Mix**

PUBLIX PET SUPPLIES PLUS

4250 ALAFAYA TRAIL | OVIEDO, FL 32765