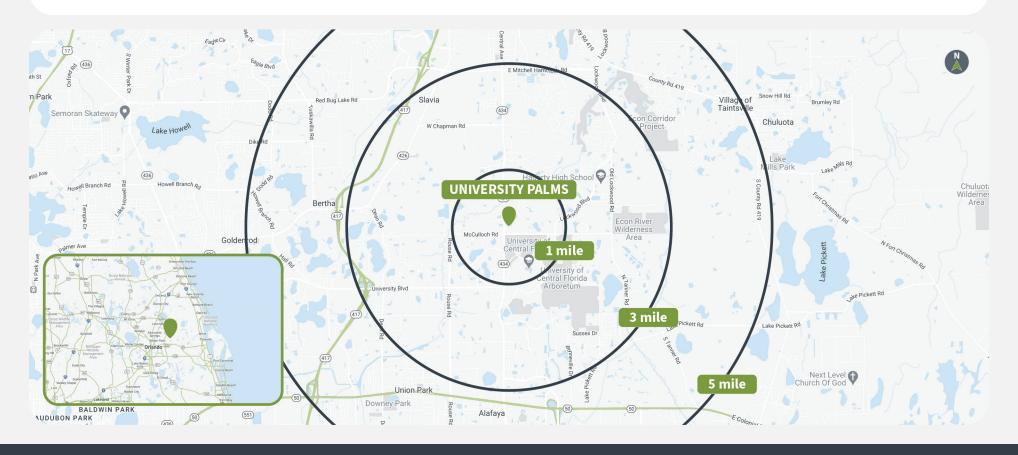

## **Demographics**

Source: Creditntell, 2024. View more demographics **here** 

|         | Population | <b>Daytime Population</b> | Households | Avg. HH Income | Med. HH Income |
|---------|------------|---------------------------|------------|----------------|----------------|
| 1 MILE  | 7,043      | 5,319                     | 2,868      | \$83,233       | \$64,926       |
| 3 MILES | 84,294     | 150,606                   | 26,371     | \$96,190       | \$81,556       |
| 5 MILES | 204,246    | 243,068                   | 70,672     | \$98,210       | \$82,330       |