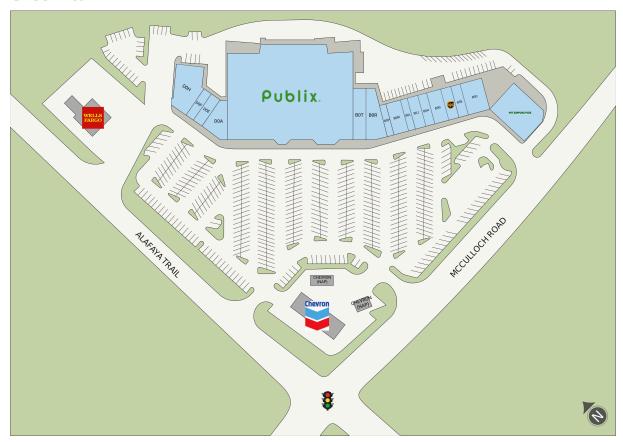

#### **Site Plan**

| Suite | Tenant                       | GLA (SF) |
|-------|------------------------------|----------|
| C0A   | PUBLIX SUPER MARKET          | 56,077   |
| A0A   | PET SUPPLIES PLUS            | 7,908    |
| D0H   | KEKE'S BREAKFAST CAFE        | 5,442    |
| BOR   | Amscot Financial             | 4,042    |
| D0A   | GIOVANNI ITALIAN RISTORANTE  | 3,324    |
| B0T   | SOUTH BEACH TANNING          | 3,192    |
| B0C   | PAT'S FOR LIQUOR             | 3,051    |
| BOM   | CORUS ORTHODONISTS           | 2,777    |
| B0G   | DRAGON COURT RESTAURANT      | 2,300    |
| B0J   | GOTOBRAZILS                  | 1,622    |
| BOD   | THE UPS STORE                | 1,493    |
| C0E   | CHEWY BOBA COMPANY           | 1,492    |
| B0E   | CHEWY BOBA COMPANY           | 1,492    |
| DOF   | JOURY ICE CREAM & COFFEE     | 1,400    |
| D0E   | UNIVERSITY PALMS CLEANERS    | 1,400    |
| B0H   | AVENUE NAILS                 | 1,400    |
| B0P   | 3 NATIVES ACAI AND JUICE BAR | 1,202    |
| B0L   | First Choice Urgent Care     | 1,050    |