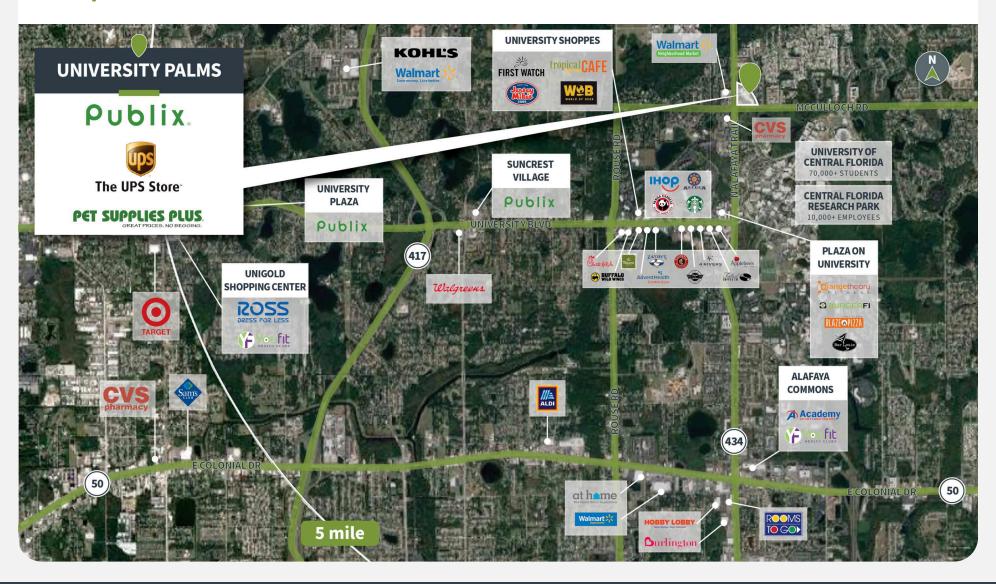

student housing units on the main campus

#### **Tenant Mix**

PUBLIX PET SUPPLIES PLUS















4250 ALAFAYA TRAIL | OVIEDO, FL 32765



## **Demographics**

Source: Creditntell, 2024. View more demographics **here** 

|         | Population | <b>Daytime Population</b> | Households | Avg. HH Income | Med. HH Income |
|---------|------------|---------------------------|------------|----------------|----------------|
| 1 MILE  | 7,043      | 5,319                     | 2,868      | \$83,233       | \$64,926       |
| 3 MILES | 84,294     | 150,606                   | 26,371     | \$96,190       | \$81,556       |
| 5 MILES | 204,246    | 243,068                   | 70,672     | \$98,210       | \$82,330       |



4250 ALAFAYA TRAIL | OVIEDO, FL 32765



#### **Competition Aerial**



4250 ALAFAYA TRAIL | OVIEDO, FL 32765



#### **Site Plan**



| Suite | Tenant                       | GLA (SF) |
|-------|------------------------------|----------|
| C0A   | PUBLIX SUPER MARKET          | 56,077   |
| A0A   | PET SUPPLIES PLUS            | 7,908    |
| D0H   | KEKE'S BREAKFAST CAFE        | 5,442    |
| BOR   | Amscot Financial             | 4,042    |
| D0A   | GIOVANNI ITALIAN RISTORANTE  | 3,324    |
| B0T   | SOUTH BEACH TANNING          | 3,192    |
| B0C   | PAT'S FOR LIQUOR             | 3,051    |
| BOM   | CORUS ORTHODONISTS           | 2,777    |
| B0G   | DRAGON COURT RESTAURANT      | 2,300    |
| B0J   | GOTOBRAZILS                  | 1,622    |
| BOD   | THE UPS STORE                | 1,493    |
| C0E   | CHEWY BOBA COMPANY           | 1,492    |
| B0E