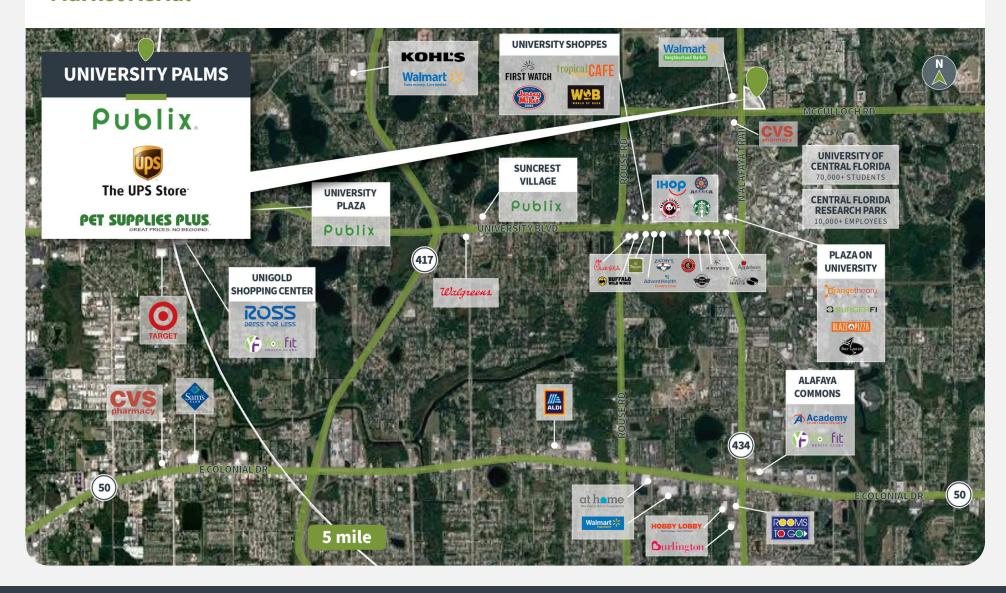

udents and 6,500 student housing units on the main campus

## **Tenant Mix**

PUBLIX. PET SUPPLIES PLUS.













Demographics Source: Advan, 2024.

|         | Population | <b>Daytime Population</b> | Households | Avg. HH Income | Med. HH Income |
|---------|------------|---------------------------|------------|----------------|----------------|
| 1 MILE  | 7,043      | 5,319                     | 2,868      | \$83,233       | \$64,926       |
| 3 MILES | 84,294     | 150,606                   | 26,371     | \$96,190       | \$81,556       |
| 5 MILES | 204,246    | 243,068                   | 70,672     | \$98,210       | \$82,330       |



# **UNIVERSITY PALMS**

4250 ALAFAYA TRAIL | OVIEDO, FL 32765

Perform Properties

FORMERLY SHOPCORE PROPERTIES | ROIG

#### **Market Aerial**



4250 ALAFAYA TRAIL | OVIEDO, FL 32765

#### **Site Plan**



| Suite | Tenant                       | GLA (SF) |
|-------|------------------------------|----------|
| DOH   | AVAILABLE                    | 5,442    |
| C0A   | PUBLIX SUPER MARKET          | 56,077   |
| AOA   | PET SUPPLIES PLUS            | 7,908    |
| BOR   | Amscot Financial             | 4,042    |
| D0A   | GIOVANNI ITALIAN RISTORANTE  | 3,324    |
| B0T   | SOUTH BEACH TANNING          | 3,192    |
| B0C   | PAT'S FOR LIQUOR             | 3,051    |
| BOM   | CORUS ORTHODONISTS           | 2,777    |
| B0G   | DRAGON COURT RESTAURANT      | 2,300    |
| B0J   | GOTOBRAZILS                  | 1,622    |
| BOD   | VERVE ORLANDO                | 1,493    |
| C0E   | CHEWY BOBA COMPANY           | 1,492    |
| B0E   |