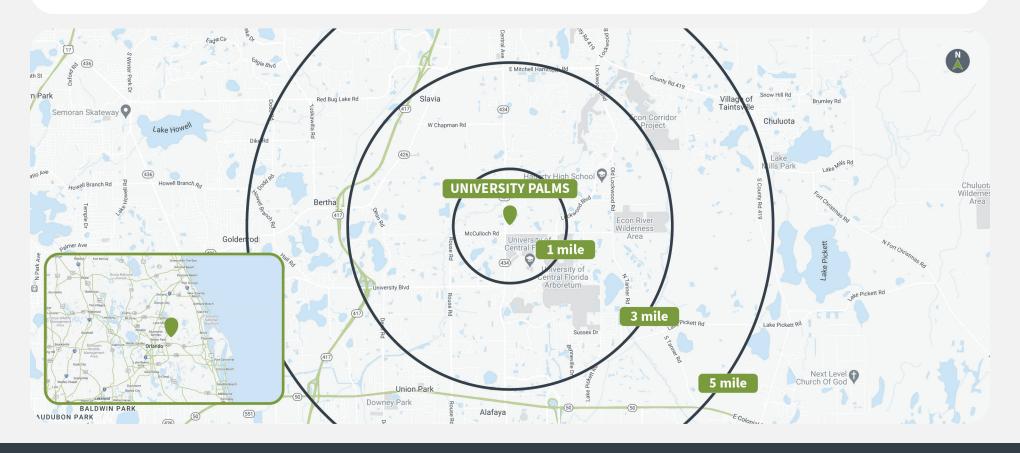

## **Tenant Mix**

PUBLIX. PET SUPPLIES PLUS.

Demographics Source: Advan, 2024.

|         | Population | <b>Daytime Population</b> | Households | Avg. HH Income | Med. HH Income |
|---------|------------|---------------------------|------------|----------------|----------------|
| 1 MILE  | 7,043      | 5,319                     | 2,868      | \$83,233       | \$64,926       |
| 3 MILES | 84,294     | 150,606                   | 26,371     | \$96,190       | \$81,556       |
| 5 MILES | 204,246    | 243,068                   | 70,672     | \$98,210       | \$82,330       |