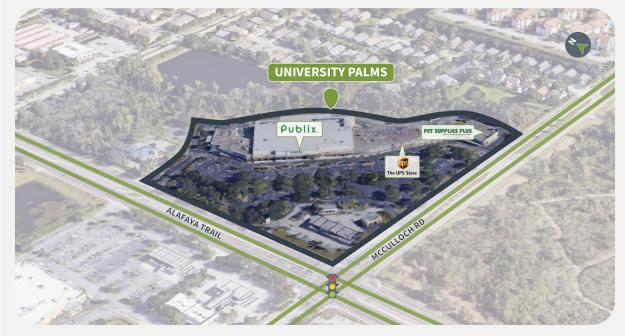

#### **Market Aerial**

4250 ALAFAYA TRAIL | OVIEDO, FL 32765

#### **Overview**

- Located at the lighted intersection of Alafaya Trail and McCulloch Road, and directly adjacent to UCF and a student population of 68,000
- The center is surrounded by multi-family homes and college housing
- Combined traffic counts of 69,000+ VPD
- UCF is nationally recognized as one of the largest colleges in the country, with 68,000+ students and 6,500 student housing units on the main campus