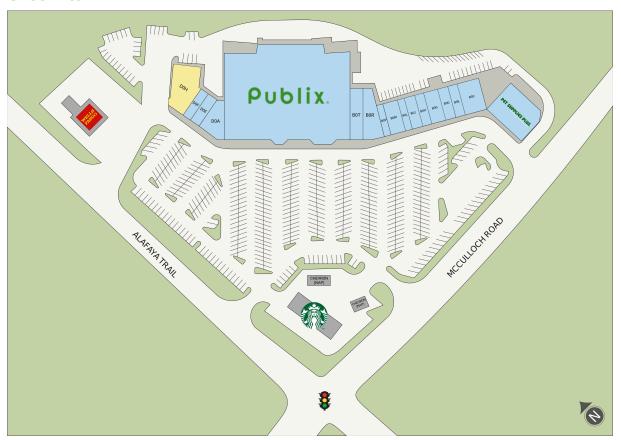

#### **Site Plan**

| Suite | Tenant                       | GLA (SF) |
|-------|------------------------------|----------|
| DOH   | AVAILABLE                    | 5,442    |
| C0A   | PUBLIX SUPER MARKET          | 56,077   |
| AOA   | PET SUPPLIES PLUS            | 7,908    |
| BOR   | Amscot Financial             | 4,042    |
| D0A   | GIOVANNI ITALIAN RISTORANTE  | 3,324    |
| B0T   | SOUTH BEACH TANNING          | 3,192    |
| B0C   | PAT'S FOR LIQUOR             | 3,051    |
| BOM   | CORUS ORTHODONISTS           | 2,777    |
| B0G   | DRAGON COURT RESTAURANT      | 2,300    |
| B0J   | GOTOBRAZILS                  | 1,622    |
| BOD   | VERVE ORLANDO                | 1,493    |
| C0E   | CHEWY BOBA COMPANY           | 1,492    |
| B0E   | ALL MY TEA BOBA CAFE         | 1,492    |
| D0F   | JOURY ICE CREAM & COFFEE     | 1,400    |
| D0E   | UNIVERSITY PALMS CLEANERS    | 1,400    |
| ВОН   | AVENUE NAILS                 | 1,400    |
| B0P   | 3 NATIVES ACAI AND JUICE BAR | 1,202    |
| BOL   | First Choice Urgent Care     | 1,050    |
|       | test                         |          |
|       | WELLS FARGO                  |          |