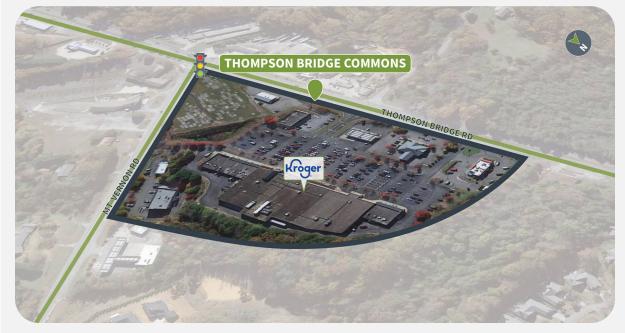

#### Overview

- 92,587 SF Kroger-anchored shopping center
- Located at the signalized intersection of Thompson Bridge Rd and Mount Vernon Rd
- Close proximity to Lake Lanier
- Average household income within a 5-mile area is \$97,818
- Multiple access points and excellent visibility

### **Competition Aerial**

3630 THOMPSON BRIDGE ROAD | GAINESVILLE, GA 30506