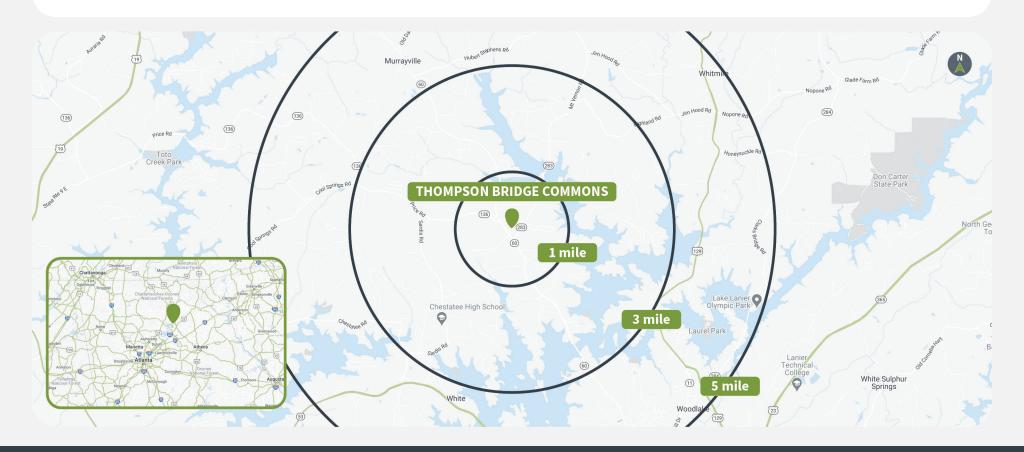

### **Demographics**

Source: Creditntell, 2024. View more demographics **here** 

|         | Population | <b>Daytime Population</b> | Households | Avg. HH Income | Med. HH Income |
|---------|------------|---------------------------|------------|----------------|----------------|
| 1 MILE  | 1,539      | 839                       | 526        | \$86,917       | \$84,942       |
| 3 MILES | 14,933     | 11,967                    | 5,728      | \$125,875      | \$88,811       |
| 5 MILES | 38,812     | 39,092                    | 14,811     | \$108,629      | \$76,314       |