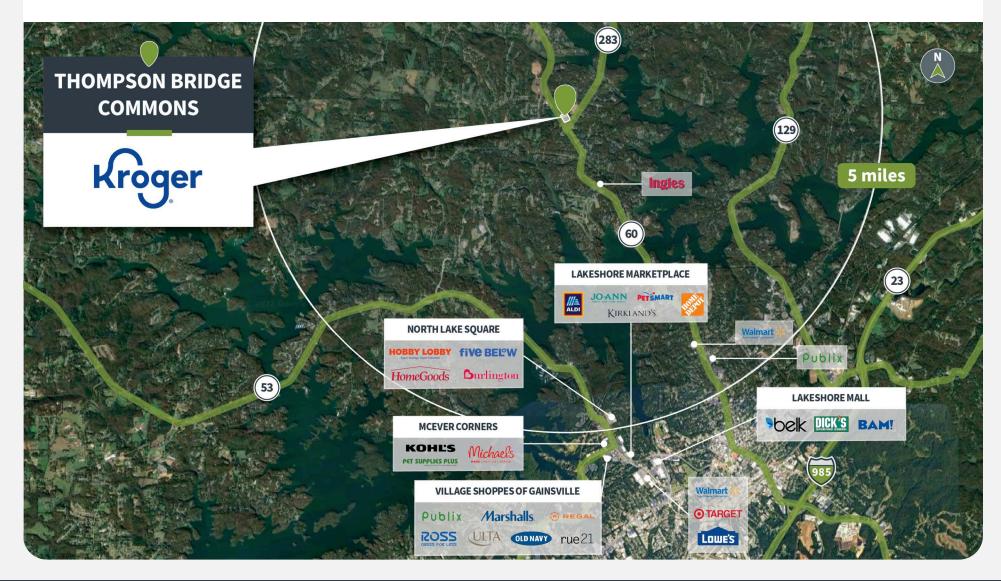

ccess points and excellent visibility

#### **Tenant Mix**





















3630 THOMPSON BRIDGE ROAD | GAINESVILLE, GA 30506



### **Demographics**

Source: Creditntell, 2024. View more demographics **here** 

|         | Population | <b>Daytime Population</b> | Households | Avg. HH Income | Med. HH Income |
|---------|------------|---------------------------|------------|----------------|----------------|
| 1 MILE  | 1,539      | 839                       | 526        | \$86,917       | \$84,942       |
| 3 MILES | 14,933     | 11,967                    | 5,728      | \$125,875      | \$88,811       |
| 5 MILES | 38,812     | 39,092                    | 14,811     | \$108,629      | \$76,314       |



3630 THOMPSON BRIDGE ROAD | GAINESVILLE, GA 30506



### **Competition Aerial**



3630 THOMPSON BRIDGE ROAD | GAINESVILLE, GA 30506



#### Site Plan



| Suite | Tenant                     | GLA (SF) |
|-------|----------------------------|----------|
| СОН   | AVAILABLE                  | 2,343    |
| COG   | AVAILABLE                  | 1,157    |
| B0A   | KROGER                     | 70,327   |
| AOA   | PUEBLOS MEXICAN            | 3,485    |
| D0C   | Diamond Nails and Spa      | 2,400    |
| C0E   | SUN GARDEN                 | 2,000    |
| COD   | PAPA JOHN'S PIZZA          | 1,495    |
| COC   | GREAT CLIPS                | 1,495    |
| C0B   | BURGER AND SHAKE           | 1,495    |
| C0A   | Beyond Bronze              | 1,495    |
| A0C   | Benchmark Physical Therapy | 1,495    |
| D0G   | EDWARD D JONES             | 1,200    |
| D0E   | THE UPS STORE