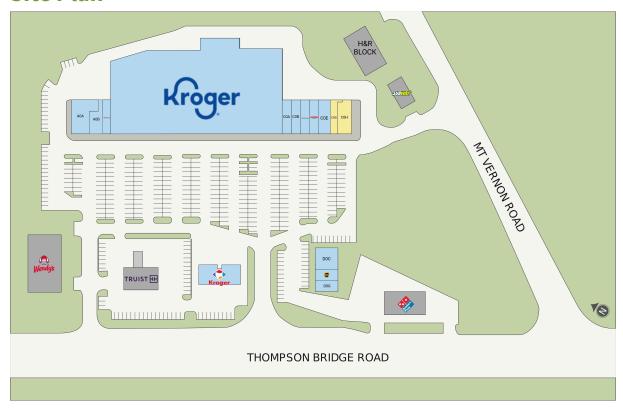

#### Site Plan

| Suite | Tenant                     | GLA (SF) |
|-------|----------------------------|----------|
| СОН   | AVAILABLE                  | 2,343    |
| COG   | AVAILABLE                  | 1,157    |
| B0A   | KROGER                     | 70,327   |
| AOA   | PUEBLOS MEXICAN            | 3,485    |
| D0C   | Diamond Nails and Spa      | 2,400    |
| C0E   | SUN GARDEN                 | 2,000    |
| COD   | PAPA JOHN'S PIZZA          | 1,495    |
| COC   | GREAT CLIPS                | 1,495    |
| C0B   | BURGER AND SHAKE           | 1,495    |
| C0A   | Beyond Bronze              | 1,495    |
| A0C   | Benchmark Physical Therapy | 1,495    |
| D0G   | EDWARD D JONES             | 1,200    |
| D0E   | THE UPS STORE              | 1,200    |
| FUEL  | KROGER FUEL CENTER         | 1,000    |
| A0B   | DR. JAMES E. GREEN MD PC   | 1,000    |