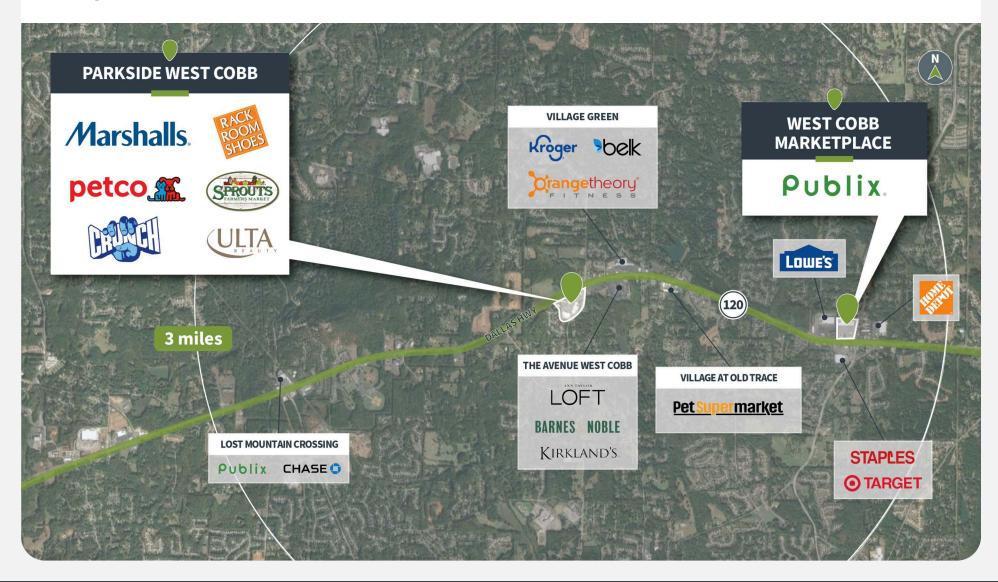

on, Firehouse Subs and Mavis Tire Center

#### **Tenant Mix**

Publix.









TRUIST FIH









2500 DALLAS HIGHWAY | MARIETTA, GA 30064



## **Demographics**

Source: Creditntell, 2024. View more demographics **here** 

|         | Population | <b>Daytime Population</b> | Households | Avg. HH Income | Med. HH Income |
|---------|------------|---------------------------|------------|----------------|----------------|
| 1 MILE  | 6,715      | 4,486                     | 2,323      | \$141,509      | \$128,153      |
| 3 MILES | 42,883     | 33,702                    | 15,924     | \$137,340      | \$119,088      |
| 5 MILES | 158,849    | 155,975                   | 56,442     | \$114,964      | \$94,591       |



2500 DALLAS HIGHWAY | MARIETTA, GA 30064



## **Competition Aerial**



2500 DALLAS HIGHWAY | MARIETTA, GA 30064



#### **Site Plan**



| Suite | Tenant                        | GLA (SF) |
|-------|-------------------------------|----------|
| 240   | AVAILABLE                     | 1,050    |
| 300   | PUBLIX SUPER MARKET           | 56,146   |
| 700   | MAVIS SOUTHEAST LLC           | 6,587    |
| 100   | LA PARILLA MEXICAN RESTAURANT | 5,650    |
| 600   | Reveille Cafe                 | 3,800    |
| 520   | RESULTS PHYSIOTHERAPY         | 2,800    |
| 400   | WEST COBB WINE & SPIRITS      | 2,800    |
| 650   | FIREHOUSE SUBS                | 2,122    |
| 540   | WOOF GANG BAKERY & GROOMING   | 2,100    |
| 410   | RINA M. MEHTA DMD             | 2,059    |
| 250   | T. N. NAILS                   | 1,750    |
| 550   | VERIZON                       | 1