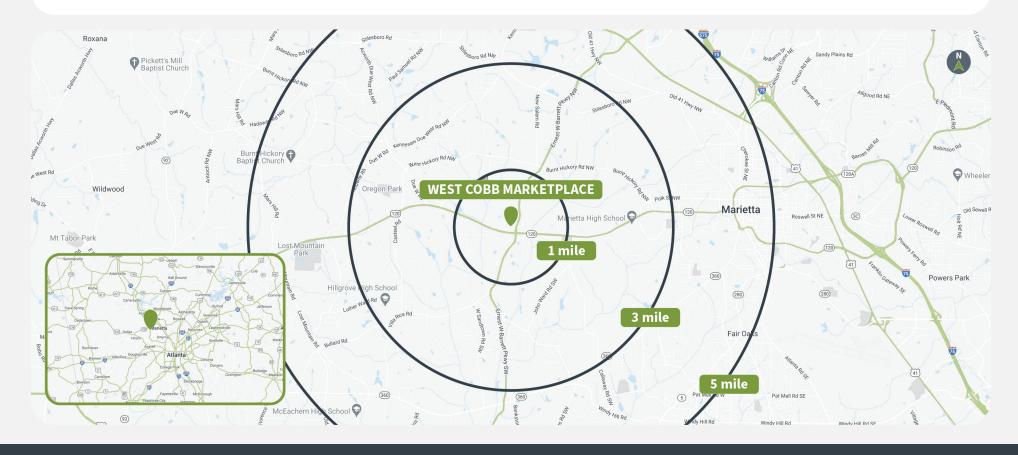

## **Demographics**

Source: Creditntell, 2024. View more demographics **here** 

|         | Population | <b>Daytime Population</b> | Households | Avg. HH Income | Med. HH Income |
|---------|------------|---------------------------|------------|----------------|----------------|
| 1 MILE  | 6,715      | 4,486                     | 2,323      | \$141,509      | \$128,153      |
| 3 MILES | 42,883     | 33,702                    | 15,924     | \$137,340      | \$119,088      |
| 5 MILES | 158,849    | 155,975                   | 56,442     | \$114,964      | \$94,591       |