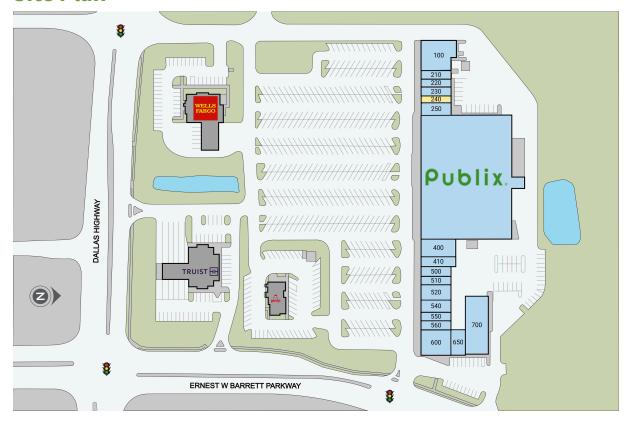

#### **Site Plan**

| Suite | Tenant                        | GLA (SF) |
|-------|-------------------------------|----------|
| 240   | AVAILABLE                     | 1,050    |
| 300   | PUBLIX SUPER MARKET           | 56,146   |
| 700   | MAVIS SOUTHEAST LLC           | 6,587    |
| 100   | LA PARILLA MEXICAN RESTAURANT | 5,650    |
| 600   | Reveille Cafe                 | 3,800    |
| 520   | RESULTS PHYSIOTHERAPY         | 2,800    |
| 400   | WEST COBB WINE & SPIRITS      | 2,800    |
| 650   | FIREHOUSE SUBS                | 2,122    |
| 540   | WOOF GANG BAKERY & GROOMING   | 2,100    |
| 410   | RINA M. MEHTA DMD             | 2,059    |
| 250   | T. N. NAILS                   | 1,750    |
| 550   | VERIZON                       | 1,400    |
| 230   | THE JOINT CHIROPRACTIC        | 1,400    |
| 210   | SOHO HERO                     | 1,400    |
| 500   | DEKA LASH                     | 1,330    |
| 560   | GREAT CLIPS                   | 1,050    |
| 510   | GNC                           | 1,050    |
| 220   | WEST COBB TAILOR CLEANERS INC | 1,050    |