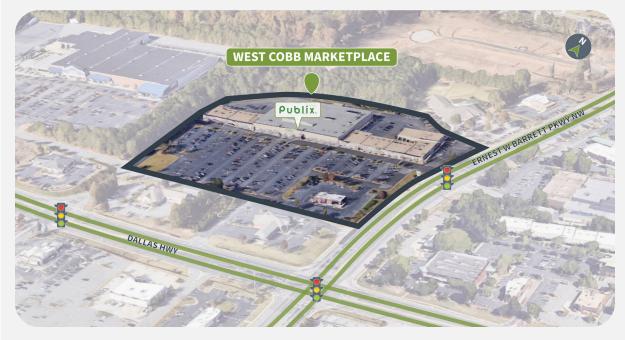

#### **Overview**

- Publix anchored center located in the metro Atlanta suburb of Marietta
- Well positioned at intersection of Barrett Pkwy & Dallas Hwy.
- Average household income of \$119,204 within one mile radius of the center
- National tenant mix includes Publix, GNC, Verizon, Firehouse Subs and Mavis Tire Center

#### **Site Plan**

| Suite | Tenant                        | GLA (SF) |
|-------|-------------------------------|----------|
| 240   | AVAILABLE                     | 1,050    |
| 300   | PUBLIX SUPER MARKET           | 56,146   |
| 700   | MAVIS SOUTHEAST LLC           | 6,587    |
| 100   | LA PARILLA MEXICAN RESTAURANT | 5,650    |
| 600   | Reveille Cafe                 | 3,800    |
| 520   | RESULTS PHYSIOTHERAPY         | 2,800    |
| 400   | WEST COBB WINE & SPIRITS      | 2,800    |
| 650   | FIREHOUSE SUBS                | 2,122    |
| 540   | WOOF GANG BAKERY & GROOMING   | 2,100    |
| 410   | RINA M. MEHTA DMD             | 2,059    |
| 250   | T. N. NAILS                   | 1,750    |
| 550   | VERIZON                       | 1,400    |
| 230   | THE JOINT CHIROPRACTIC        | 1,400    |
| 210   | SOHO HERO                     | 1,400    |
| 500   | DEKA LASH                     | 1,330    |
| 560   | GREAT CLIPS                   | 1,050    |
| 510   | GNC                           | 1,050    |
| 220   | WEST COBB TAILOR CLEANERS INC | 1,050    |