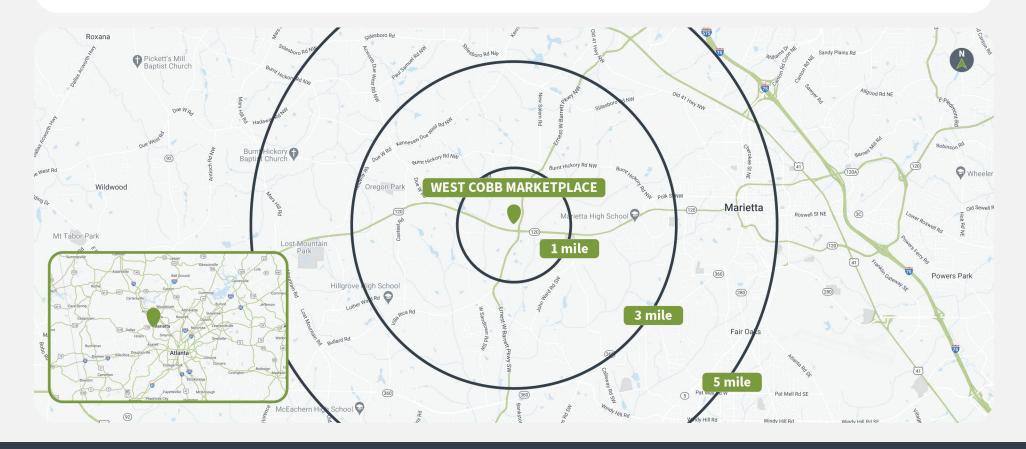

### Demographics

Source: Advan, 2024.

|         | Population | <b>Daytime Population</b> | Households | Avg. HH Income | Med. HH Income |
|---------|------------|---------------------------|------------|----------------|----------------|
| 1 MILE  | 6,715      | 4,486                     | 2,323      | \$141,509      | \$128,153      |
| 3 MILES | 42,883     | 33,702                    | 15,924     | \$137,340      | \$119,088      |
| 5 MILES | 158,849    | 155,975                   | 56,442     | \$114,964      | \$94,591       |

### **Market Aerial**

For more information, contact: Catie Whorton | <u>678-498-6013</u> | <u>cwhorton@performproperties.com</u>

Updated August 2025

2500 DALLAS HIGHWAY | MARIETTA, GA 30064