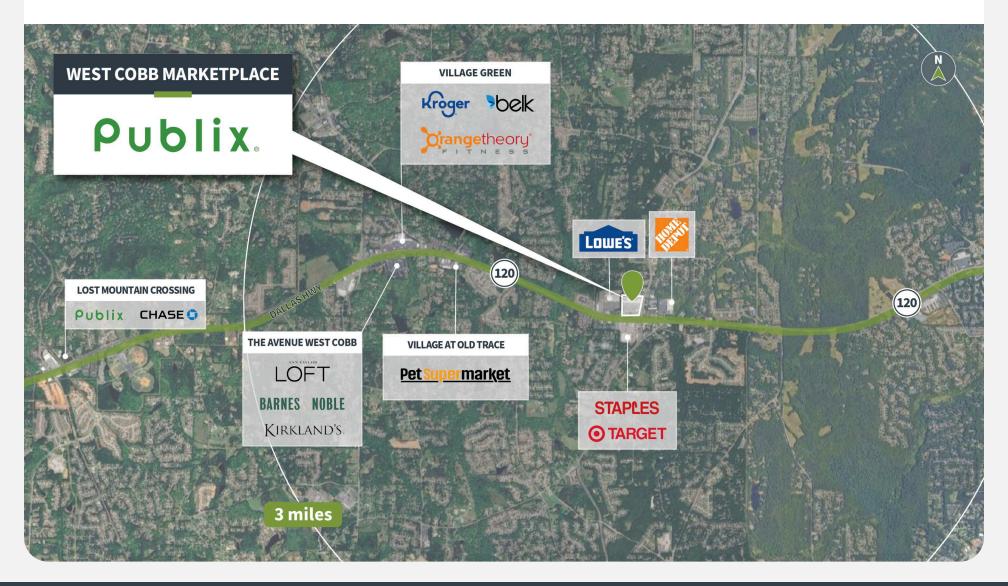

### **Market Aerial**

For more information, contact: Catie Whorton | <u>678-498-6013</u> | <u>cwhorton@performproperties.com</u>

Updated August 2025

2500 DALLAS HIGHWAY | MARIETTA, GA 30064