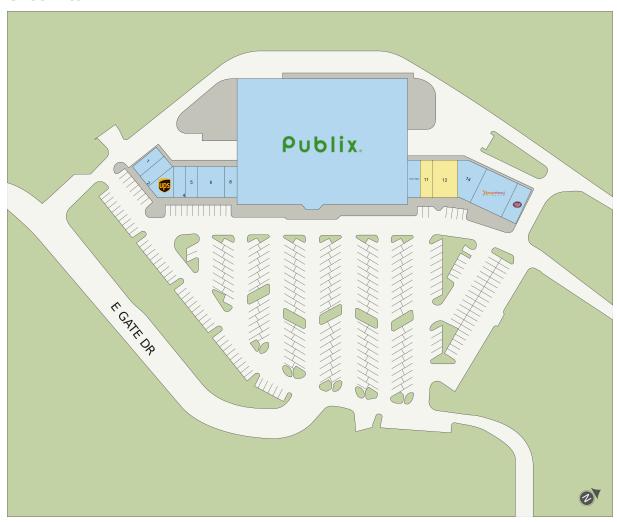

#### **Site Plan**

| Suite | Tenant                     | GLA (SF) |
|-------|----------------------------|----------|
| 12    | AVAILABLE                  | 2,400    |
| 11    | AVAILABLE                  | 1,200    |
| 9     | PUBLIX SUPER MARKET        | 56,146   |
| 16    | ORANGE THEORY FITNESS      | 3,540    |
| 6     | MEDICAL HEARING OF AMERICA | 2,000    |
| 15    | JERSEY MIKE'S SUBS         | 1,560    |
| 14    | SCENTHOUND                 | 1,370    |
| 3     | THE UPS STORE              | 1,300    |
| 10    | GREAT CLIPS                | 1,200    |
| 8     | New China                  | 1,000    |
| 5     | THE JOINT CHIROPRACTIC     | 1,000    |
| 4     | DOMINO'S                   | 1,000    |
| 2     | EDWARD D JONES             | 1,000    |
| 1     | IN MOTION WELLNESS STUDIO  | 1,000    |