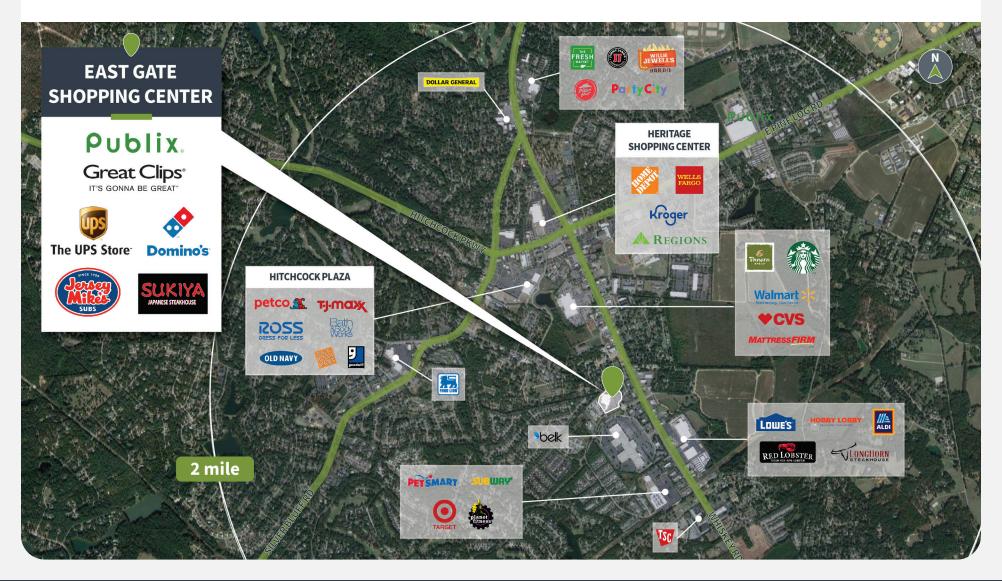

cluding the gated golf community Woodside Plantation

#### **Tenant Mix**



Great Clips\*















250 EAST GATE DRIVE | AIKEN, SC 29803



## **Demographics**

Source: Creditntell, 2024. View more demographics **here** 

|         | Population | <b>Daytime Population</b> | Households | Avg. HH Income | Med. HH Income |
|---------|------------|---------------------------|------------|----------------|----------------|
| 1 MILE  | 4,775      | 9,279                     | 2,257      | \$73,736       | \$58,124       |
| 3 MILES | 25,849     | 26,110                    | 11,463     | \$88,749       | \$72,464       |
| 5 MILES | 48,156     | 53,063                    | 20,641     | \$80,637       | \$63,036       |



250 EAST GATE DRIVE | AIKEN, SC 29803



## **Competition Aerial**



250 EAST GATE DRIVE | AIKEN, SC 29803



#### **Site Plan**



| Suite | Tenant                     | GLA (SF) |
|-------|----------------------------|----------|
| 12    | AVAILABLE                  | 2,400    |
| 11    | AVAILABLE                  | 1,200    |
| 9     | PUBLIX SUPER MARKET        | 56,146   |
| 16    | ORANGE THEORY FITNESS      | 3,540    |
| 6     | MEDICAL HEARING OF AMERICA | 2,000    |
| 15    | JERSEY MIKE'S SUBS         | 1,560    |
| 14    | SCENTHOUND                 | 1,370    |
| 3     | THE UPS STORE              | 1,300    |
| 10    | GREAT CLIPS                | 1,200    |
| 8     | New China                  | 1,000    |
| 5     | THE JOINT CHIROPRACTIC     | 1,000    |
| 4     | DOMINO'S                   | 1,000    |
| 2     | EDWARD D JONES