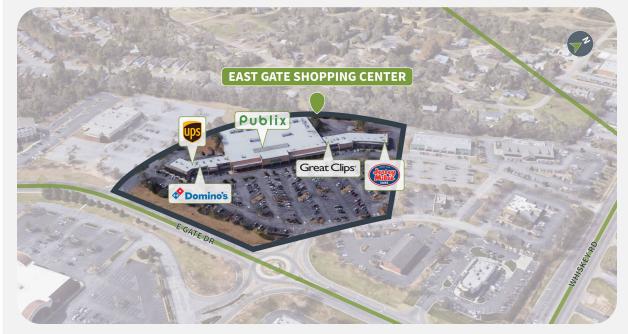

250 EAST GATE DRIVE | AIKEN, SC 29803



## **Property Details**

Owned GLA Availability
75,716 SF 2 Suites | 3,600 SF

#### **Parking Spaces**

310

#### **Overview**

- Publix-anchored shopping center located along Whiskey Road, the main retail corridor in the market
- Easy ingress and egress via four access points, one of which is signalized
- Population increase of over 20% since 2000 within a 3-mile radius
- Adjacent to Aiken Mall within close proximity to affluent residential subdivisions including the gated golf community Woodside Plantation

#### **Tenant Mix**



Great Clips\*















250 EAST GATE DRIVE | AIKEN, SC 29803



## **Demographics**

Source: Creditntell, 2024. View more demographics **here** 

|         | Population | <b>Daytime Population</b> | Households | Avg. HH Income | Med. HH Income |
|---------|------------|---------------------------|------------|----------------|----------------|
| 1 MILE  | 4,775      | 9,279                     | 2,257      | \$73,736       | \$58,124       |
| 3 MILES | 25,849     | 26,110                    | 11,463     | \$88,749       | \$72,464       |
| 5 MILES | 48,156     | 53,063                    | 20,641     | \$80,637       | \$63,036       |



250 EAST GATE DRIVE | AIKEN, SC 29803



## **Competition Aerial**



250 EAST GATE DRIVE | AIKEN, SC 29803



#### **Site Plan**



| Suite | Tenant