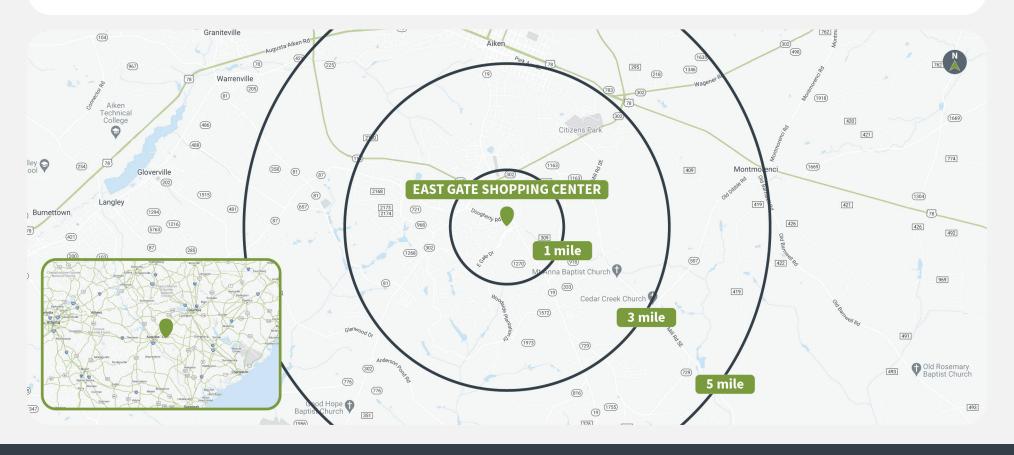

## **Demographics**

Source: Creditntell, 2024. View more demographics **here** 

|         | Population | <b>Daytime Population</b> | Households | Avg. HH Income | Med. HH Income |
|---------|------------|---------------------------|------------|----------------|----------------|
| 1 MILE  | 4,775      | 9,279                     | 2,257      | \$73,736       | \$58,124       |
| 3 MILES | 25,849     | 26,110                    | 11,463     | \$88,749       | \$72,464       |
| 5 MILES | 48,156     | 53,063                    | 20,641     | \$80,637       | \$63,036       |