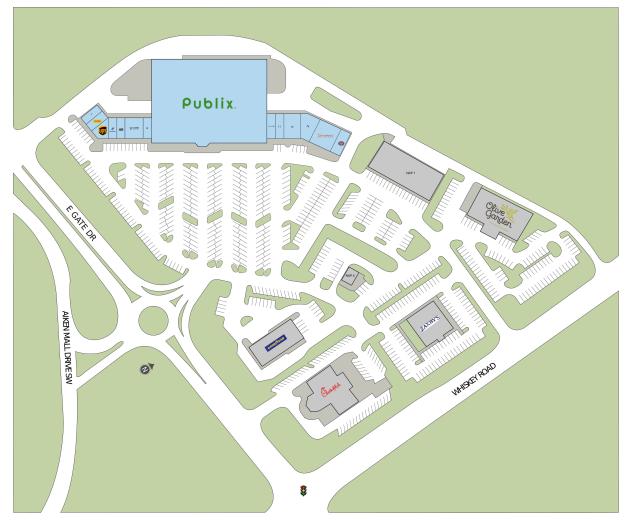

#### Site Plan

| Suite | Tenant                    | GLA (SF) |
|-------|---------------------------|----------|
| 9     | PUBLIX SUPER MARKET       | 56,146   |
| 16    | ORANGE THEORY FITNESS     | 3,540    |
| 12    | OMNIA NAILS & SPA         | 2,400    |
| 6     | CRUMBL COOKIES            | 2,000    |
| 15    | JERSEY MIKE'S SUBS        | 1,560    |
| 14    | SCENTHOUND                | 1,370    |
| 3     | THE UPS STORE             | 1,300    |
| 11    | HIBACHI & WINGS           | 1,200    |
| 10    | GREAT CLIPS               | 1,200    |
| 8     | New China                 | 1,000    |
| 5     | THE JOINT CHIROPRACTIC    | 1,000    |
| 4     | DOMINO'S                  | 1,000    |
| 2     | EDWARD D JONES            | 1,000    |
| 1     | IN MOTION WELLNESS STUDIO | 1,000    |