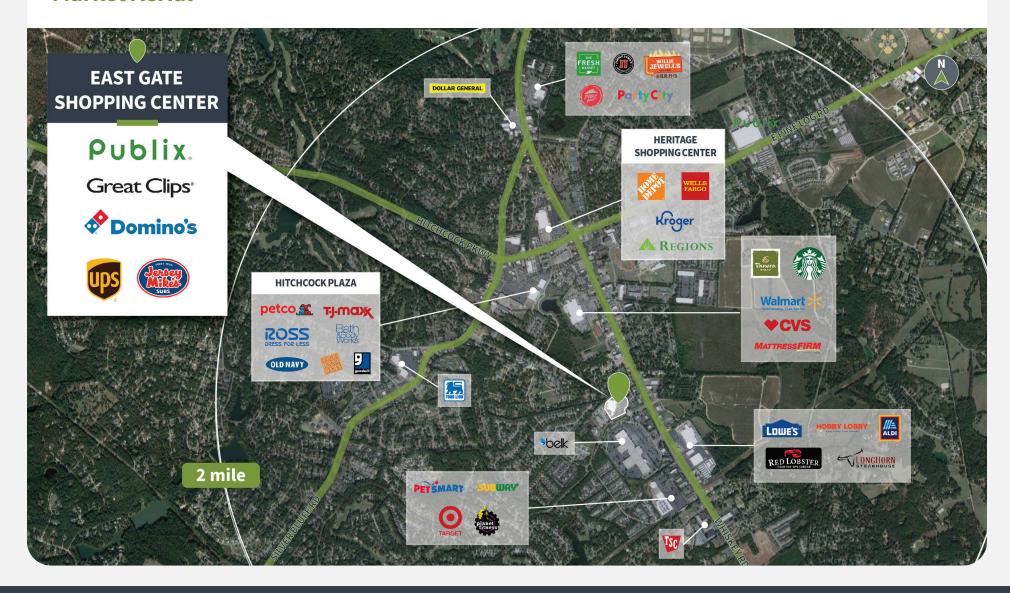

#### **Market Aerial**

250 EAST GATE DRIVE | AIKEN, SC 29803

Perform Properties
FORMERLY SHOPCORE PROPERTIES | ROIC

#### **Overview**

- Publix-anchored shopping center located along Whiskey Road, the main retail corridor in the market
- Easy ingress and egress via four access points, one of which is signalized
- Population increase of over 20% since 2000 within a 3-mile radius
- Adjacent to Aiken Mall within close proximity to affluent residential subdivisions including the gated golf community Woodside Plantation