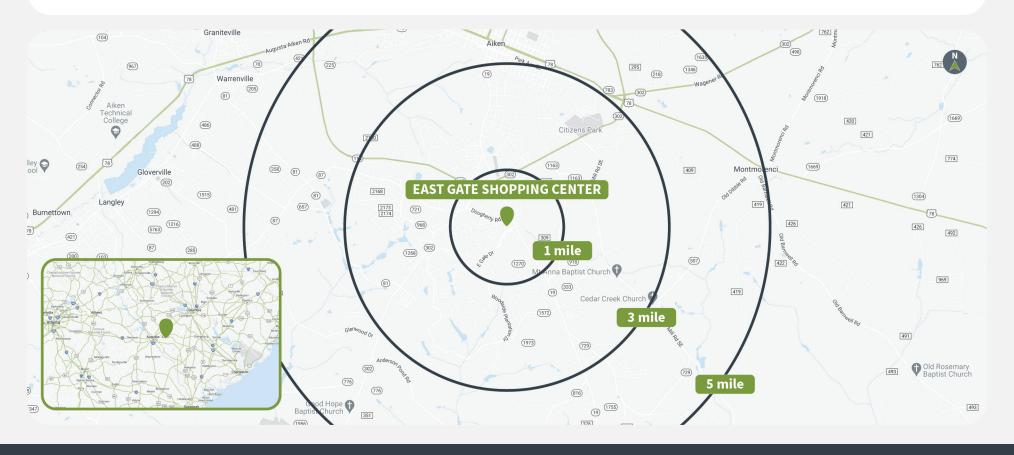

#### **Tenant Mix**

Great Clips

Perform Properties

FORMERLY SHOPCORE PROPERTIES | ROIC

250 EAST GATE DRIVE | AIKEN, SC 29803

Demographics Source: Advan, 2024.

|         | Population | <b>Daytime Population</b> | Households | Avg. HH Income | Med. HH Income |
|---------|------------|---------------------------|------------|----------------|----------------|
| 1 MILE  | 4,775      | 9,279                     | 2,257      | \$73,736       | \$58,124       |
| 3 MILES | 25,849     | 26,110                    | 11,463     | \$88,749       | \$72,464       |
| 5 MILES | 48,156     | 53,063                    | 20,641     | \$80,637       | \$63,036       |