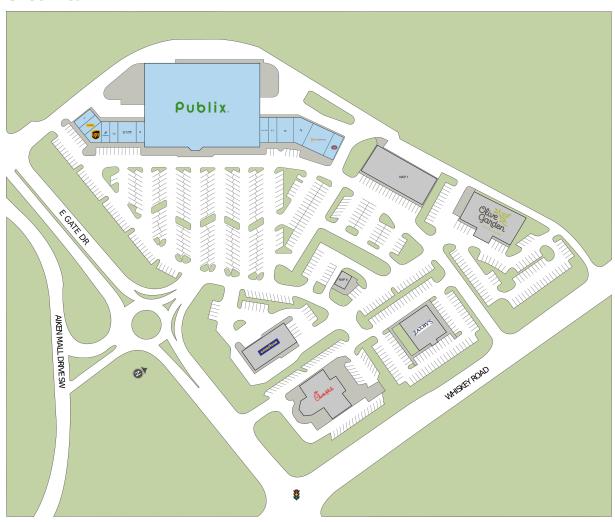

### **Site Plan**

| Suite | Tenant                    | GLA (SF) |
|-------|---------------------------|----------|
| 9     | PUBLIX SUPER MARKET       | 56,146   |
| 16    | ORANGETHEORY FITNESS      | 3,540    |
| 12    | OMNIA NAILS & SPA         | 2,400    |
| 6     | CRUMBL COOKIES            | 2,000    |
| 15    | JERSEY MIKE'S SUBS        | 1,560    |
| 14    | SCENTHOUND                | 1,370    |
| 3     | THE UPS STORE             | 1,300    |
| 11    | HIBACHI & WINGS           | 1,200    |
| 10    | GREAT CLIPS               | 1,200    |
| 8     | New China                 | 1,000    |
| 5     | THE JOINT CHIROPRACTIC    | 1,000    |
| 4     | DOMINO'S                  | 1,000    |
| 2     | EDWARD D JONES            | 1,000    |
| 1     | IN MOTION WELLNESS STUDIO | 1,000    |