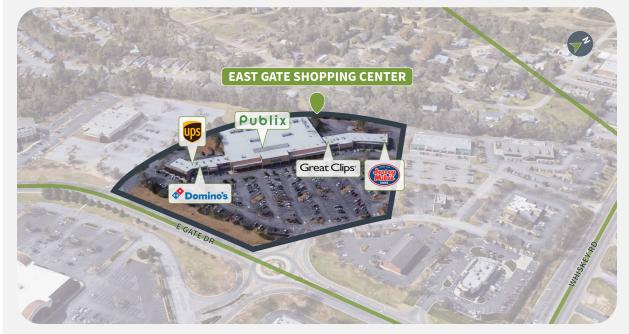

#### **Overview**

- Publix-anchored shopping center located along Whiskey Road, the main retail corridor in the market
- Easy ingress and egress via four access points, one of which is signalized
- Population increase of over 20% since 2000 within a 3-mile radius
- Adjacent to Aiken Mall within close proximity to affluent residential subdivisions including the gated golf community Woodside Plantation

#### **Tenant Mix**

Great Clips

Perform Properties

FORMERLY SHOPCORE PROPERTIES | ROIC

250 EAST GATE DRIVE | AIKEN, SC 29803

Demographics Source: Advan, 2024.

|         | Population | <b>Daytime Population</b> | Households | Avg. HH Income | Med. HH Income |
|---------|------------|---------------------------|------------|----------------|----------------|
| 1 MILE  | 4,775      | 9,279                     | 2,257      | \$73,736       | \$58,124       |
| 3 MILES | 25,849     | 26,110                    | 11,463     | \$88,749       | \$72,464       |
| 5 MILES | 48,156     | 53,063                    | 20,641     | \$80,637       | \$63,036       |