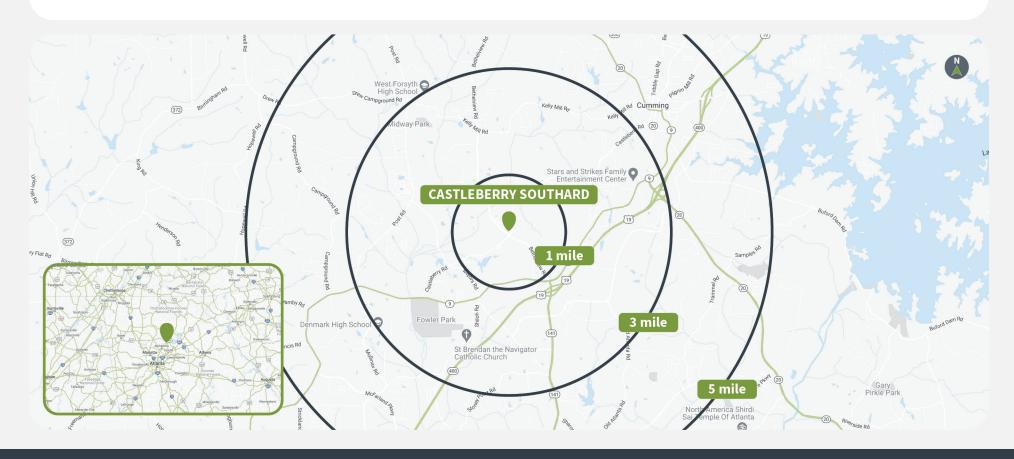

## **Demographics**

Source: Creditntell, 2024. View more demographics here

|         | Population | <b>Daytime Population</b> | Households | Avg. HH Income | Med. HH Income |
|---------|------------|---------------------------|------------|----------------|----------------|
| 1 MILE  | 7,771      | 6,890                     | 2,902      | \$114,057      | \$104,569      |
| 3 MILES | 47,999     | 53,993                    | 16,616     | \$147,046      | \$123,765      |
| 5 MILES | 125,560    | 170,280                   | 42,455     | \$156,102      | \$127,520      |