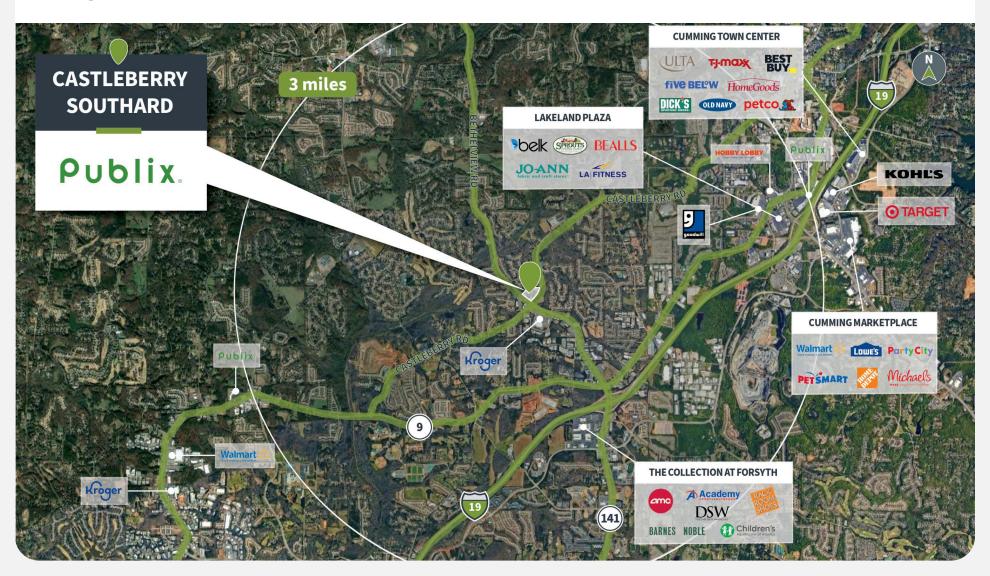

hold income of \$138,000 within 5 miles
- 1.3 miles to GA 400

#### **Tenant Mix**

Publix.













5475 BETHELVIEW ROAD | CUMMING, GA 30040



## **Demographics**

Source: Creditntell, 2024. View more demographics here

|         | Population | <b>Daytime Population</b> | Households | Avg. HH Income | Med. HH Income |
|---------|------------|---------------------------|------------|----------------|----------------|
| 1 MILE  | 7,771      | 6,890                     | 2,902      | \$114,057      | \$104,569      |
| 3 MILES | 47,999     | 53,993                    | 16,616     | \$147,046      | \$123,765      |
| 5 MILES | 125,560    | 170,280                   | 42,455     | \$156,102      | \$127,520      |



5475 BETHELVIEW ROAD | CUMMING, GA 30040



## **Competition Aerial**



5475 BETHELVIEW ROAD | CUMMING, GA 30040



#### **Site Plan**



| Suite | Tenant                           | GLA (SF) |
|-------|----------------------------------|----------|
| 310   | AVAILABLE                        | 1,400    |
| 110   | PUBLIX SUPER MARKET              | 45,600   |
| 240   | PJ'S LIQUOR                      | 4,238    |
| 540   | Las Palmas                       | 4,200    |
| 220   | LaVida Massage                   | 3,200    |
| 410   | PACIFIC SPACE                    | 2,800    |
| 340   | HUNTINGTON COUNSELING CENTER     | 2,800    |
| 510   | SMILE POP DENTISTRY              | 2,770    |
| 460   | ESQUIRE DRY CLEANERS             | 1,610    |
| 210   | LA BELLE NAILS                   | 1,600    |
| 530   | H&R BLOCK                        | 1,400    |
| 45