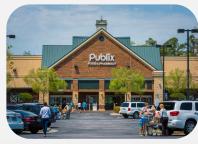

5475 BETHELVIEW ROAD | CUMMING, GA 30040



### **Property Details**

Owned GLA Availability 80,018 SF 1 Suite | 1,400 SF

#### **Parking Spaces**

379

#### **Overview**

- 80,018 SF Publix-anchored shopping center
- Located at the intersection of Bethelview Road (18,000 VPD) and Castleberry Road
- Population of 129,186 with an average household income of \$138,000 within 5 miles
- 1.3 miles to GA 400

#### **Tenant Mix**

Publix.













5475 BETHELVIEW ROAD | CUMMING, GA 30040



## **Demographics**

Source: Creditntell, 2024. View more demographics here

|         | Population | <b>Daytime Population</b> | Households | Avg. HH Income | Med. HH Income |
|---------|------------|---------------------------|------------|----------------|----------------|
| 1 MILE  | 7,771      | 6,890                     | 2,902      | \$114,057      | \$104,569      |
| 3 MILES | 47,999     | 53,993                    | 16,616     | \$147,046      | \$123,765      |
| 5 MILES | 125,560    | 170,280                   | 42,455     | \$156,102      | \$127,520      |



5475 BETHELVIEW ROAD | CUMMING, GA 30040



## **Competition Aerial**



5475 BETHELVIEW ROAD | CUMMING, GA 30040



#### **Site Plan**



| Suite | Tenant