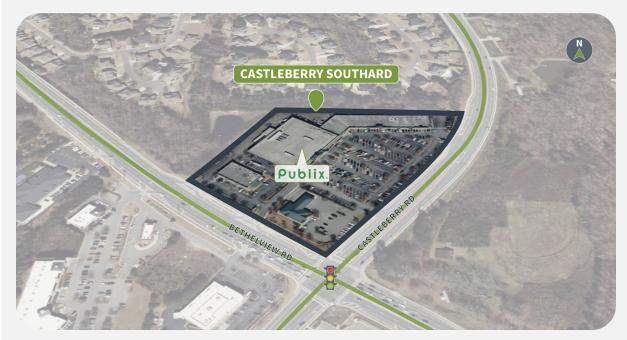

5475 BETHELVIEW ROAD | CUMMING, GA 30040

#### **Overview**

- 80,018 SF Publix-anchored shopping center
- Located at the intersection of Bethelview Road (18,000 VPD) and Castleberry Road
- Population of 129,186 with an average household income of \$138,000 within 5 miles
- 1.3 miles to GA 400

## **Competition Aerial**

5475 BETHELVIEW ROAD | CUMMING, GA 30040