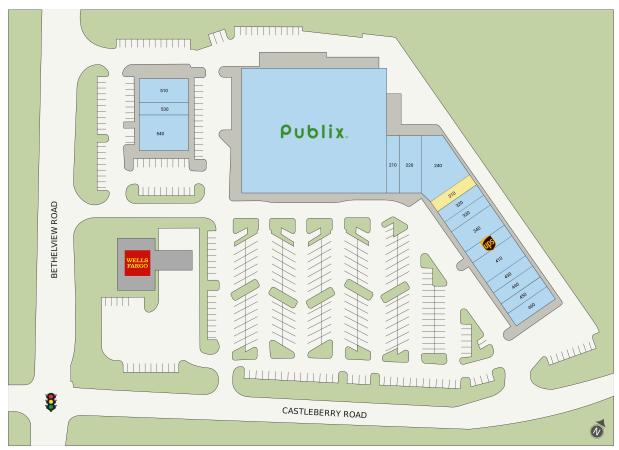

#### **Site Plan**

| Suite | Tenant                           | GLA (SF) |
|-------|----------------------------------|----------|
| 310   | AVAILABLE                        | 1,400    |
| 110   | PUBLIX SUPER MARKET              | 45,600   |
| 240   | PJ'S LIQUOR                      | 4,238    |
| 540   | Las Palmas                       | 4,200    |
| 220   | LaVida Massage                   | 3,200    |
| 410   | PACIFIC SPACE                    | 2,800    |
| 340   | HUNTINGTON COUNSELING CENTER     | 2,800    |
| 510   | SMILE POP DENTISTRY              | 2,770    |
| 460   | ESQUIRE DRY CLEANERS             | 1,610    |
| 210   | LA BELLE NAILS                   | 1,600    |
| 530   | H&R BLOCK                        | 1,400    |
| 450   | WNB WING FACTORY                 | 1,400    |
| 440   | EXPRESS VETS                     | 1,400    |
| 430   | NORTH GEORGIA RUNNING<br>COMPANY | 1,400    |
| 360   | THE UPS STORE                    | 1,400    |
| 330   | FOREVER YOUNG HAIR SALON         | 1,400    |
| 320   | Bethelview Eyecare               | 1,400    |