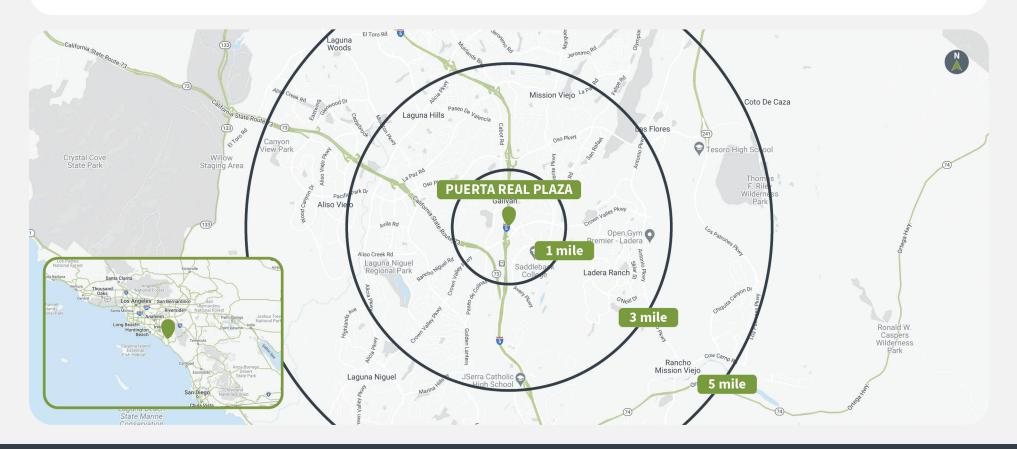

#### Demographics

Source: Advan, 2024.

|         | Population | <b>Daytime Population</b> | Households | Avg. HH Income | Med. HH Income |  |
|---------|------------|---------------------------|------------|----------------|----------------|--|
| 1 MILE  | 12,326     | 53,826                    | 4,470      | \$124,886      | \$98,484       |  |
| 3 MILES | 130,482    | 152,904                   | 45,430     | \$163,453      | \$132,925      |  |
| 5 MILES | 308,428    | 327,448                   | 112,810    | \$155,999      | \$126,629      |  |