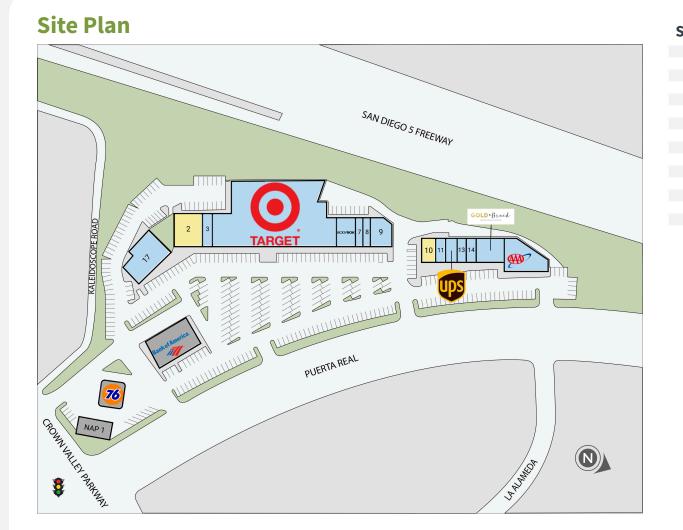

#### **Property Details**

**Owned GLA** 61,034 SF Availability 2 Suites | 5,850 SF

### Parking Spaces

### Perform Properties

FORMERLY SHOPCORE PROPERTIES | ROIC

| Suite | Tenant                        | GLA (SF) |
|-------|-------------------------------|----------|
| 2     | AVAILABLE                     | 4,200    |
| 10    | AVAILABLE                     | 1,650    |
| 4     | TARGET                        | 29,851   |
| 17    | JUDICIAL COUNCIL OF CA        | 5,206    |
| 16    | AAA                           | 5,040    |
| 15    | GOLD & BRAID SALON            | 3,144    |
| 9     | SOUL & BEAUTY MEDX            | 2,763    |
| 5     | BODYROK                       | 2,340    |
| 12    | THE UPS STORE                 | 1,210    |
| 14    | KONA LOA COFFEE               | 1,100    |
| 11    | EXCEL DENTAL & IMPLANT CENTER | 1,100    |
| 13    | LAVISH NAILS AND SPA          | 990      |
| 3     | JUDICIAL COUNCIL OF CA        | 910      |
| 8     | HAYASHI'S TERRIYAKI ROLL      | 780      |
| 7     | DAD'S DELI                    | 750      |
|       |                               |          |