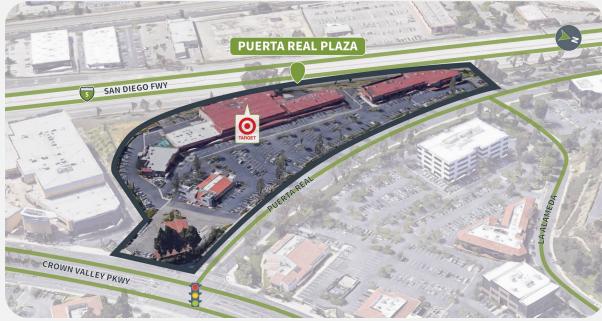

#### **Property Details**

**Owned GLA** 61,034 SF Availability 2 Suites | 5,850 SF

### Parking Spaces

#### **Overview**

- Anchored by Target, Puerta Real Plaza is prominently located with terrific visibility from Interstate 5
- Nearby population of 131,000+ with an average household income of \$142,000
- Situated near Interstate 5 and Crown Valley with over 375,000 VPD
- Located in close proximity to Saddleback College, Providence Mission Hospital, and surrounding corporate headquarters such as Marie Callendar's, Shea Properties, and QLogic