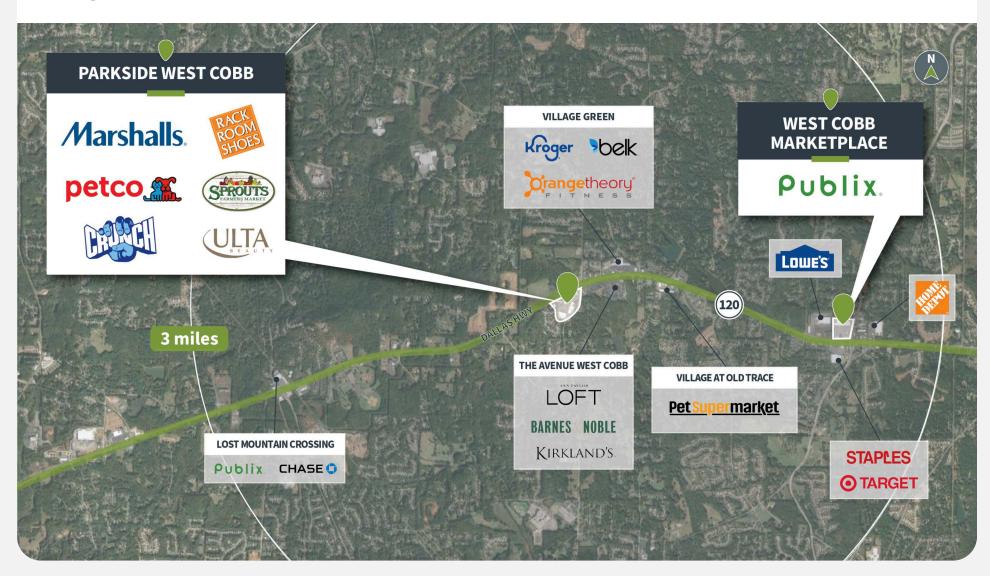

nclude retail, organic grocer, personal care and fitness

#### **Tenant Mix**





















3805 DALLAS HIGHWAY | MARIETTA, GA 30064



## **Demographics**

Source: Creditntell, 2024. View more demographics **here** 

|         | Population | <b>Daytime Population</b> | Households | Avg. HH Income | Med. HH Income |
|---------|------------|---------------------------|------------|----------------|----------------|
| 1 MILE  | 2,398      | 1,783                     | 844        | \$109,440      | \$92,911       |
| 3 MILES | 40,394     | 36,819                    | 13,615     | \$148,805      | \$122,865      |
| 5 MILES | 138,893    | 108,130                   | 47,400     | \$139,283      | \$117,826      |



3805 DALLAS HIGHWAY | MARIETTA, GA 30064



### **Competition Aerial**



3805 DALLAS HIGHWAY | MARIETTA, GA 30064



#### **Site Plan**



| Suite | Tenant                   | GLA (SF) |
|-------|--------------------------|----------|
| 440   | CRUNCH FITNESS           | 32,000   |
| 200   | SPROUT FARMERS MARKET    | 30,157   |
| 400   | MARSHALLS                | 21,500   |
| 340   | PETCO                    | 12,585   |
| 300   | ULTA BEAUTY              | 10,020   |
| 500   | RACK ROOM SHOES          | 6,000    |
| 800   | MELLOW MUSHROOM          | 5,000    |
| 104   | NAIL CARE SPA            | 3,500    |
| 100   | CIELO BLUE CANTINA       | 3,300    |
| 804   | PEACHTREE DENTAL         | 3,016    |
| 816   | CHICKEN SALAD CHICK      | 2,800    |
| 108   | GUITAR CENTER STORES INC | 2,100    |
| 812   | RUSSELL CELLULAR         | 1,916    |
| 810   | CL