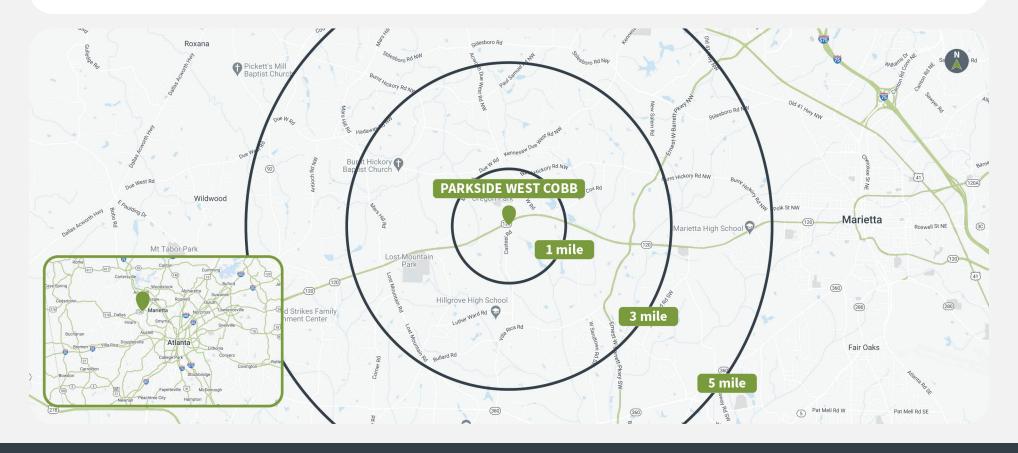

## **Demographics**

Source: Creditntell, 2024. View more demographics **here** 

|         | Population | <b>Daytime Population</b> | Households | Avg. HH Income | Med. HH Income |
|---------|------------|---------------------------|------------|----------------|----------------|
| 1 MILE  | 2,398      | 1,783                     | 844        | \$109,440      | \$92,911       |
| 3 MILES | 40,394     | 36,819                    | 13,615     | \$148,805      | \$122,865      |
| 5 MILES | 138,893    | 108,130                   | 47,400     | \$139,283      | \$117,826      |