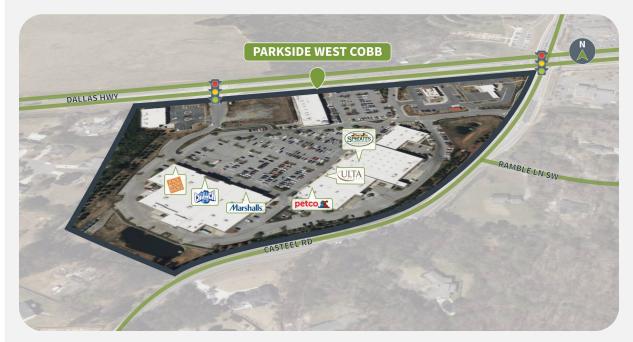

#### **Site Plan**

| Suite | Tenant                   | GLA (SF) |
|-------|--------------------------|----------|
| 440   | CRUNCH FITNESS           | 32,000   |
| 200   | SPROUT FARMERS MARKET    | 30,157   |
| 400   | MARSHALLS                | 21,500   |
| 340   | PETCO                    | 12,585   |
| 300   | ULTA BEAUTY              | 10,020   |
| 500   | RACK ROOM SHOES          | 6,000    |
| 800   | MELLOW MUSHROOM          | 5,000    |
| 104   | NAIL CARE SPA            | 3,500    |
| 100   | CIELO BLUE CANTINA       | 3,300    |
| 804   | PEACHTREE DENTAL         | 3,016    |
| 816   | CHICKEN SALAD CHICK      | 2,800    |
| 108   | GUITAR CENTER STORES INC | 2,100    |
| 812   | RUSSELL CELLULAR         | 1,916    |
| 810   | CLUB PILATES             | 1,916    |
| 808   | EDIBLE ARRANGEMENTS      | 1,609    |
| 814   | JERSEY MIKE'S SUBS       | 1,404    |
| 112   | GREAT AMERICAN COOKIES   | 1,404    |
| 116   | GREAT CLIPS              | 1,400    |
| OP2   | FREDDY'S STEAKBURGERS    | 1        |