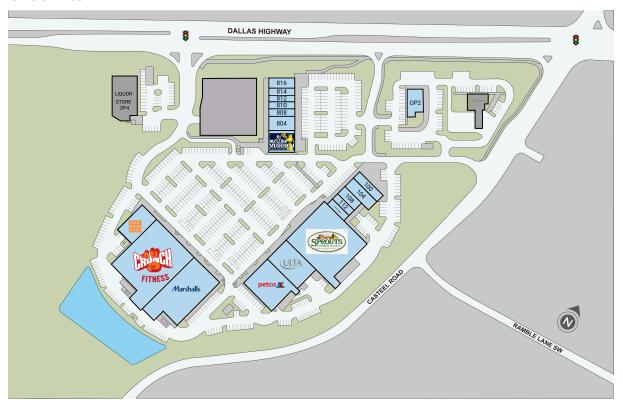

#### **Site Plan**

| Suite | Tenant                   | GLA (SF) |
|-------|--------------------------|----------|
| 440   | CRUNCH FITNESS           | 32,000   |
| 200   | SPROUT FARMERS MARKET    | 30,157   |
| 400   | MARSHALLS                | 21,500   |
| 340   | PETCO                    | 12,585   |
| 300   | ULTA BEAUTY              | 10,020   |
| 500   | RACK ROOM SHOES          | 6,000    |
| 800   | MELLOW MUSHROOM          | 5,000    |
| 104   | NAIL CARE SPA            | 3,500    |
| 100   | CIELO BLUE CANTINA       | 3,300    |
| 804   | PEACHTREE DENTAL         | 3,016    |
| 816   | CHICKEN SALAD CHICK      | 2,800    |
| 108   | GUITAR CENTER STORES INC | 2,100    |
| 812   | RUSSELL CELLULAR         | 1,916    |
| 810   | CLUB PILATES             | 1,916    |
| 808   | EDIBLE ARRANGEMENTS      | 1,609    |
| 814   | JERSEY MIKE'S SUBS       | 1,404    |
| 112   | GREAT AMERICAN COOKIES   | 1,404    |
| 116   | GREAT CLIPS              | 1,400    |
| OP2   | FREDDY'S STEAKBURGERS    | 1        |