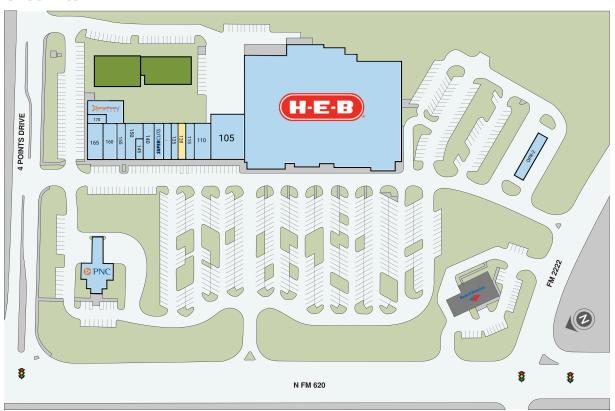

#### **Site Plan**

| Suite | Tenant                            | GLA (SF) |
|-------|-----------------------------------|----------|
| 120   | AVAILABLE                         | 1,235    |
| 100   | H-E-B                             | 89,650   |
| 105   | TWIN LIQUORS                      | 6,660    |
| OPR-1 | PNC BANK                          | 4,126    |
| 175   | ORANGE THEORY FITNESS             | 2,922    |
| OPR-2 | HEB FUEL STATION                  | 2,640    |
| 110   | TOMLINSON'S FEED & PETS INC.      | 2,502    |
| 150   | FOUR POINTS DENTAL                | 2,010    |
| 165   | WESTLAKE EYECARE PLLC             | 1,977    |
| 160   | RESTORE HYPER WELLNESS<br>THERAPY | 1,860    |
| 140   | AUSTIN'S PIZZA                    | 1,635    |
| 115   | STRETCH ZONE                      | 1,600    |
| 130   | TROPICAL SMOOTHIE CAFE            | 1,575    |
| 125   | THE JOINT CHIROPRACTIC            | 1,260    |
| 155   | THE UPS STORE                     | 1,225    |
| 135   | SUPERCUTS                         | 1,200    |
| 145   | STATE FARM INSURANCE              | 825      |
| 170   | EDWARD D JONES                    | 710      |