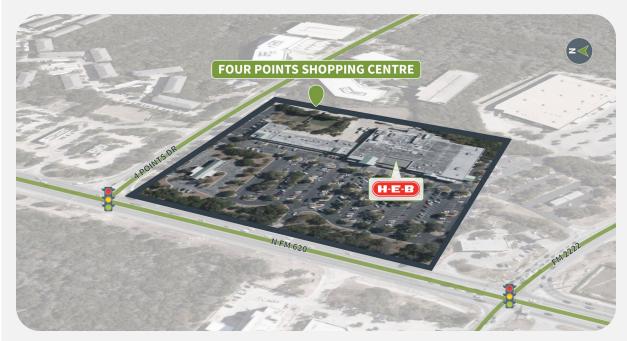

### **Competition Aerial**

7301 N FM 620 | AUSTIN, TX 78730

#### **Overview**

- Anchored by a strong-performing HEB
- This HEB is the preferred grocery store of the affluent Lake Travis community with an average household income of \$178k
- Situated at the intersection of 2222 and 620, with an average 40,000 VPD
- Located 1.5 miles east of Lake Travis