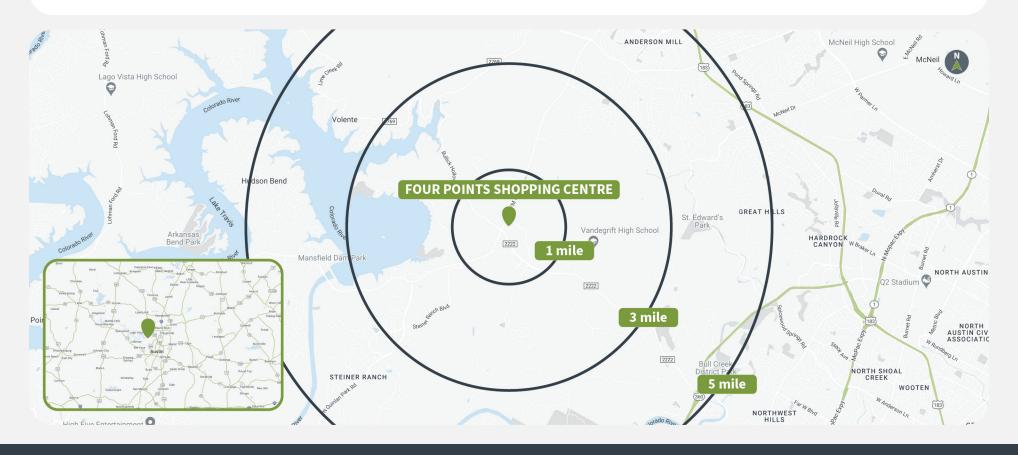

### **Demographics**

Source: Creditntell, 2024. View more demographics here

|         | Population | <b>Daytime Population</b> | Households | Avg. HH Income | Med. HH Income |
|---------|------------|---------------------------|------------|----------------|----------------|
| 1 MILE  | 474        | 1,442                     | 242        | \$155,190      | \$94,593       |
| 3 MILES | 21,316     | 22,765                    | 8,996      | \$184,843      | \$124,534      |
| 5 MILES | 108,999    | 104,085                   | 41,197     | \$169,026      | \$133,306      |