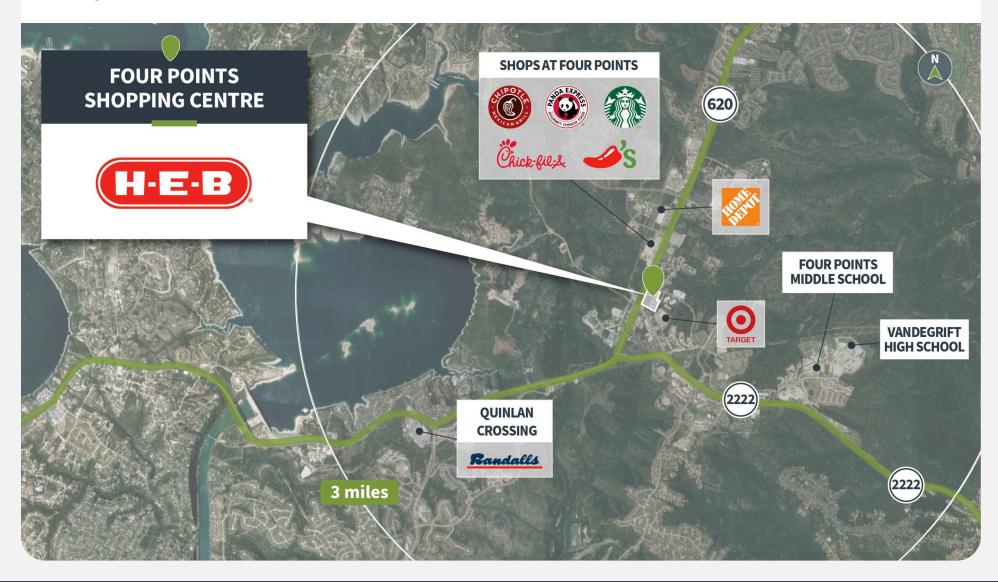

and 620, with an average 40,000 VPD
- Located 1.5 miles east of Lake Travis

#### **Tenant Mix**





















7301 N FM 620 | AUSTIN, TX 78730



### **Demographics**

Source: Creditntell, 2024. View more demographics here

|         | Population | <b>Daytime Population</b> | Households | Avg. HH Income | Med. HH Income |
|---------|------------|---------------------------|------------|----------------|----------------|
| 1 MILE  | 474        | 1,442                     | 242        | \$155,190      | \$94,593       |
| 3 MILES | 21,316     | 22,765                    | 8,996      | \$184,843      | \$124,534      |
| 5 MILES | 108,999    | 104,085                   | 41,197     | \$169,026      | \$133,306      |



7301 N FM 620 | AUSTIN, TX 78730



### **Competition Aerial**



7301 N FM 620 | AUSTIN, TX 78730



#### **Site Plan**



| Suite | Tenant                            | GLA (SF) |
|-------|-----------------------------------|----------|
| 120   | AVAILABLE                         | 1,235    |
| 100   | H-E-B                             | 89,650   |
| 105   | TWIN LIQUORS                      | 6,660    |
| OPR-1 | PNC BANK                          | 4,126    |
| 175   | ORANGE THEORY FITNESS             | 2,922    |
| OPR-2 | HEB FUEL STATION                  | 2,640    |
| 110   | TOMLINSON'S FEED & PETS INC.      | 2,502    |
| 150   | FOUR POINTS DENTAL                | 2,010    |
| 165   | WESTLAKE EYECARE PLLC             | 1,977    |
| 160   | RESTORE HYPER WELLNESS<br>THERAPY | 1,860    |
| 140   | AUSTIN'S PIZZA                    | 1,635    |