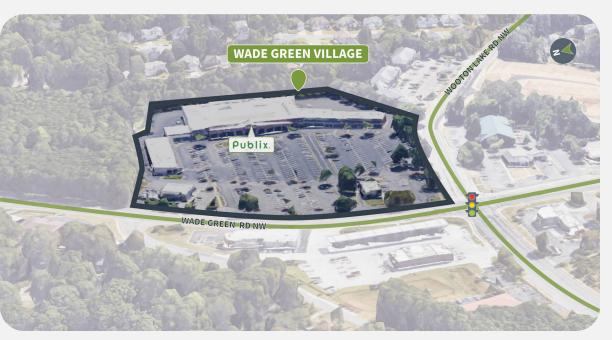

4430 WADE GREEN ROAD | KENNESAW, GA 30144

#### **Overview**

- 74,978 SF Publix-anchored shopping center
- Excellent visibility and parking with four access entry points
- At the intersection of Wade Green Road (35,300 VPD) and Wooten Lake Road (10,236 VPD)
- Close proximity to I-75 at Exit 273 (less than 1 mile)
- Population of 194,400 within 5 miles with average household income of \$93,879
- Renovated Pylon Sign