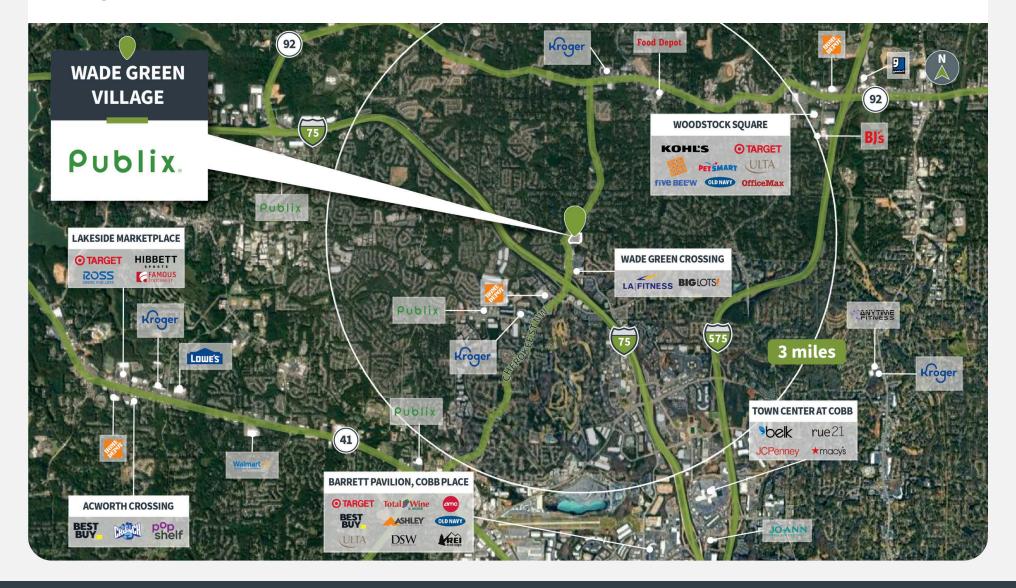

les with average household income of \$93,879
- Renovated Pylon Sign

### **Tenant Mix**



Gr







4430 WADE GREEN ROAD | KENNESAW, GA 30144



### Demographics

Source: Creditntell, 2024. View more demographics *here* 

|         | Population | <b>Daytime Population</b> | Households | Avg. HH Income | Med. HH Income |
|---------|------------|---------------------------|------------|----------------|----------------|
| 1 MILE  | 10,098     | 6,394                     | 3,674      | \$100,456      | \$81,867       |
| 3 MILES | 85,941     | 100,874                   | 30,138     | \$98,839       | \$83,656       |
| 5 MILES | 190,677    | 226,532                   | 69,419     | \$101,135      | \$85,202       |



4430 WADE GREEN ROAD | KENNESAW, GA 30144



### **Competition Aerial**



4430 WADE GREEN ROAD | KENNESAW, GA 30144



#### Site Plan



| Suite | Tenant                             | GLA (SF) |
|-------|------------------------------------|----------|
| 50    | AVAILABLE                          | 1,300    |
| 100   | PUBLIX SUPER MARKET                | 47,814   |
| 90    | Wicked Wings                       | 5,396    |
| 20    | Wade Green Bottle Shop             | 3,008    |
| 200   | SUPER MEX BAR & GRILL              | 3,000    |
| 130   | Lush Nail Bar                      | 3,000    |
| 60    | PT SOLUTIONS                       | 2,600    |
| 120   | Employ Partners                    | 1,800    |
| 40    | PAPA JOHN'S PIZZA                  | 1,560    |
| 110   | GOODWILL                           | 1,500    |
| 220   | Solecito Lindo Mexican Bar &