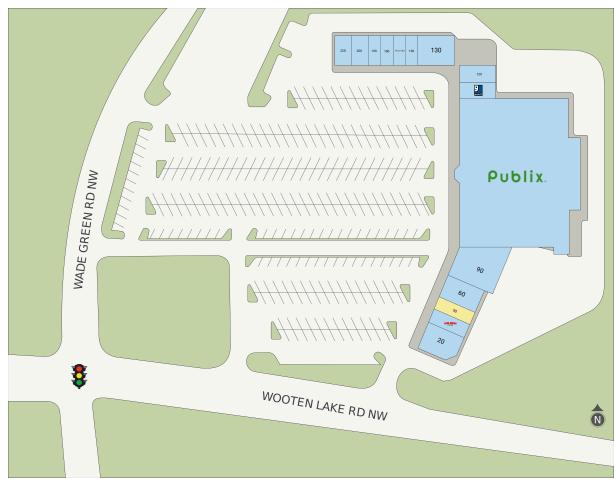

#### Site Plan

| Suite | Tenant                             | GLA (SF) |
|-------|------------------------------------|----------|
| 50    | AVAILABLE                          | 1,300    |
| 100   | PUBLIX SUPER MARKET                | 47,814   |
| 90    | Wicked Wings                       | 5,396    |
| 20    | Wade Green Bottle Shop             | 3,008    |
| 200   | SUPER MEX BAR & GRILL              | 3,000    |
| 130   | Lush Nail Bar                      | 3,000    |
| 60    | PT SOLUTIONS                       | 2,600    |
| 120   | Employ Partners                    | 1,800    |
| 40    | PAPA JOHN'S PIZZA                  | 1,560    |
| 110   | GOODWILL                           | 1,500    |
| 220   | Solecito Lindo Mexican Bar & Grill | 1,000    |
| 190   | Happy Panda                        | 1,000    |
| 180   | MAIL COPY                          | 1,000    |
| 170   | GREAT CLIPS                        | 1,000    |
| 160   | Hong Kong Alterations              | 1,000    |