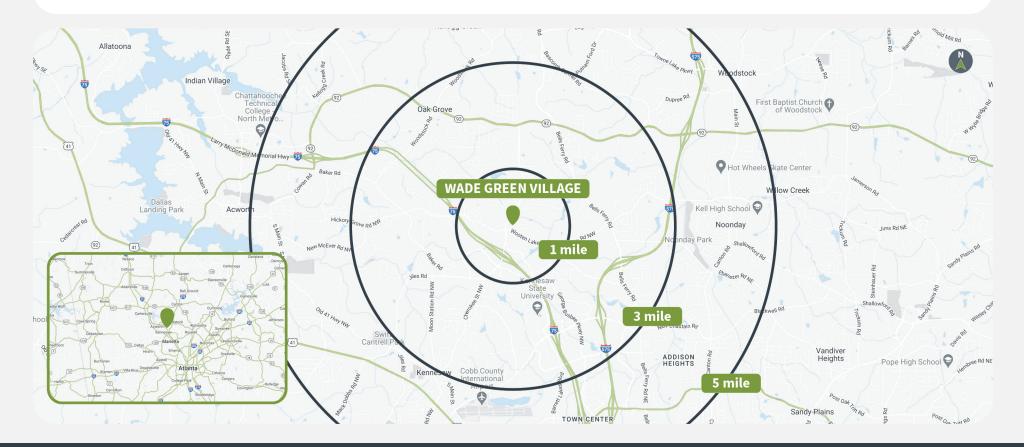

### Demographics

Source: Creditntell, 2024. View more demographics *here* 

|         | Population | <b>Daytime Population</b> | Households | Avg. HH Income | Med. HH Income |
|---------|------------|---------------------------|------------|----------------|----------------|
| 1 MILE  | 10,098     | 6,394                     | 3,674      | \$100,456      | \$81,867       |
| 3 MILES | 85,941     | 100,874                   | 30,138     | \$98,839       | \$83,656       |
| 5 MILES | 190,677    | 226,532                   | 69,419     | \$101,135      | \$85,202       |