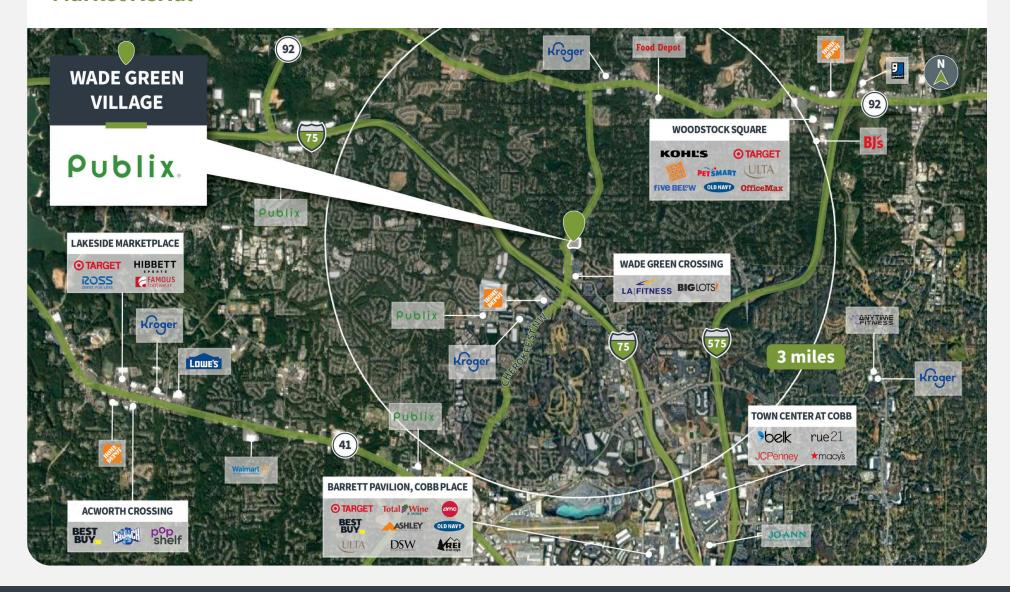

old income of \$93,879
- Renovated Pylon Sign

#### **Tenant Mix**

Publix.



















4430 WADE GREEN ROAD | KENNESAW, GA 30144

Demographics Source: Advan, 2024.

|         | Population | <b>Daytime Population</b> | Households | Avg. HH Income | Med. HH Income |
|---------|------------|---------------------------|------------|----------------|----------------|
| 1 MILE  | 10,098     | 6,394                     | 3,674      | \$100,456      | \$81,867       |
| 3 MILES | 85,941     | 100,874                   | 30,138     | \$98,839       | \$83,656       |
| 5 MILES | 190,677    | 226,532                   | 69,419     | \$101,135      | \$85,202       |



4430 WADE GREEN ROAD | KENNESAW, GA 30144

Perform Properties
FORMERLY SHOPCORE PROPERTIES | ROICE

#### **Market Aerial**



4430 WADE GREEN ROAD | KENNESAW, GA 30144

# Perform Properties FORMERLY SHOPCORE PROPERTIES | ROIC

#### **Site Plan**



| Suite | Tenant                 | GLA (SF) |
|-------|------------------------|----------|
| 100   | PUBLIX SUPER MARKET    | 47,814   |
| 90    | Wicked Wings           | 5,396    |
| 20    | Wade Green Bottle Shop | 3,008    |
| 200   | SUPER MEX BAR & GRILL  | 3,000    |
| 130   | 4T NAIL BAR            | 3,000    |
| 60    | PT SOLUTIONS           | 2,600    |
| 120   | Employ Partners        | 1,800    |
| 40    | PAPA JOHN'S PIZZA      | 1,560    |
| 110   | GOODWILL               | 1,500    |
| 50    | BELTONE HEARING        | 1,300    |
| 190   | Happy Panda            | 1,000    |
| 180   | MAIL COPY              | 1,000    |
| 170   | GREAT CLIPS