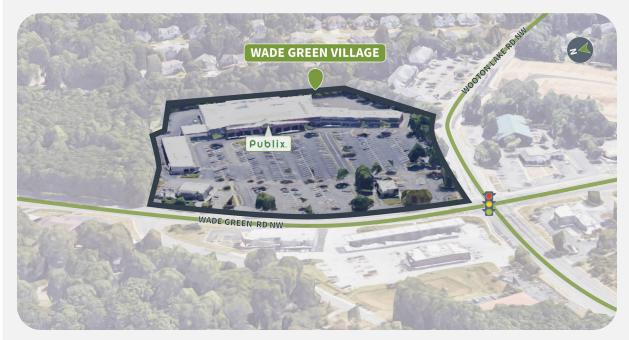

#### **Overview**

- 74,978 SF Publix-anchored shopping center
- Excellent visibility and parking with four access entry points
- At the intersection of Wade Green Road (35,300 VPD) and Wooten Lake Road (10,236 VPD)
- Close proximity to I-75 at Exit 273 (less than 1 mile)
- Population of 194,400 within 5 miles with average household income of \$93,879
- Renovated Pylon Sign

#### **Market Aerial**

4430 WADE GREEN ROAD | KENNESAW, GA 30144