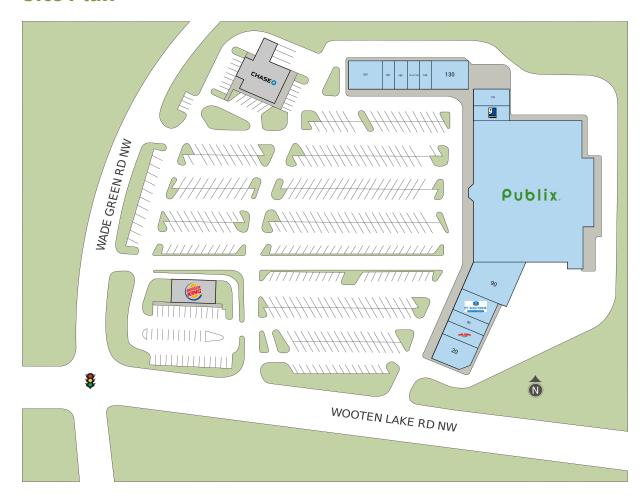

#### **Site Plan**

| Suite | Tenant                 | GLA (SF) |
|-------|------------------------|----------|
| 100   | PUBLIX SUPER MARKET    | 47,814   |
| 90    | Wicked Wings           | 5,396    |
| 20    | Wade Green Bottle Shop | 3,008    |
| 200   | SUPER MEX BAR & GRILL  | 3,000    |
| 130   | 4T NAIL BAR            | 3,000    |
| 60    | PT SOLUTIONS           | 2,600    |
| 120   | Employ Partners        | 1,800    |
| 40    | PAPA JOHN'S PIZZA      | 1,560    |
| 110   | GOODWILL               | 1,500    |
| 50    | BELTONE HEARING        | 1,300    |
| 190   | Happy Panda            | 1,000    |
| 180   | MAIL COPY              | 1,000    |
| 170   | GREAT CLIPS            | 1,000    |
| 160   | Hong Kong Alterations  | 1,000    |