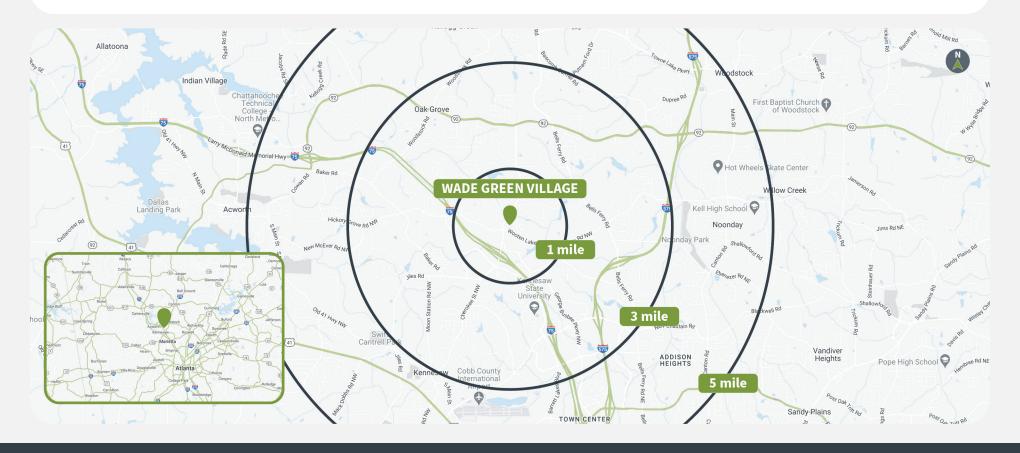

#### **Tenant Mix**

Publix.

4430 WADE GREEN ROAD | KENNESAW, GA 30144

Demographics Source: Advan, 2024.

|         | Population | <b>Daytime Population</b> | Households | Avg. HH Income | Med. HH Income |
|---------|------------|---------------------------|------------|----------------|----------------|
| 1 MILE  | 10,098     | 6,394                     | 3,674      | \$100,456      | \$81,867       |
| 3 MILES | 85,941     | 100,874                   | 30,138     | \$98,839       | \$83,656       |
| 5 MILES | 190,677    | 226,532                   | 69,419     | \$101,135      | \$85,202       |