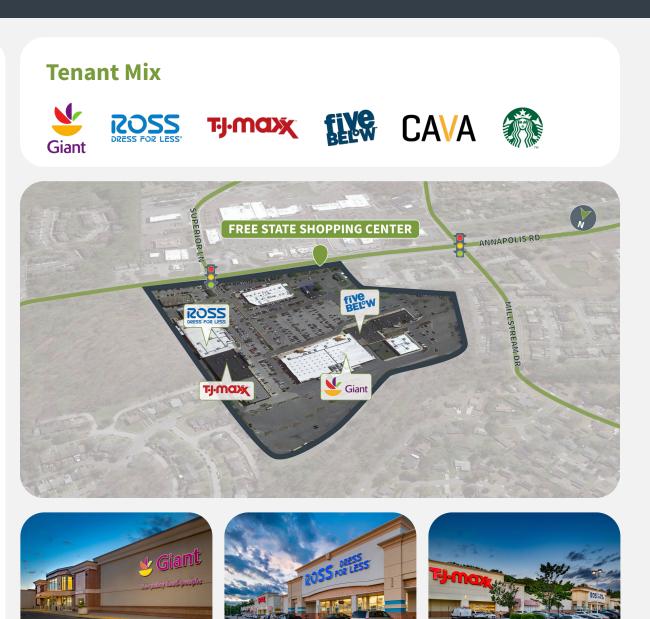

#### **Overview**

- Diverse mix of national/regional tenants including Giant, TJ Maxx, Ross, Five Below, and Bob's Discount Furniture
- Highly visible from Annapolis Road with traffic counts over 20,000 VPD
- Directly benefits from its proximity to Bowie State University with enrollment of 6,000+ students
- Multiple methods of signalized ingress/ egress and ample parking
- Average HHI of over \$140K (5 miles)