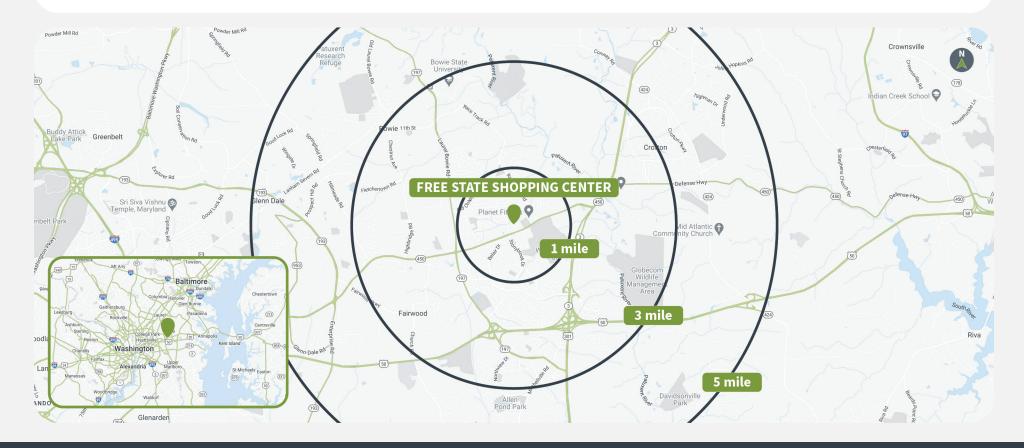

### Demographics

Source: Creditntell, 2024. View more demographics here

|         | Population | <b>Daytime Population</b> | Households | Avg. HH Income | Med. HH Income |
|---------|------------|---------------------------|------------|----------------|----------------|
| 1 MILE  | 7,722      | 9,034                     | 2,903      | \$131,316      | \$127,346      |
| 3 MILES | 46,903     | 57,680                    | 17,547     | \$145,627      | \$127,466      |
| 5 MILES | 122,860    | 105,143                   | 44,085     | \$158,787      | \$135,001      |