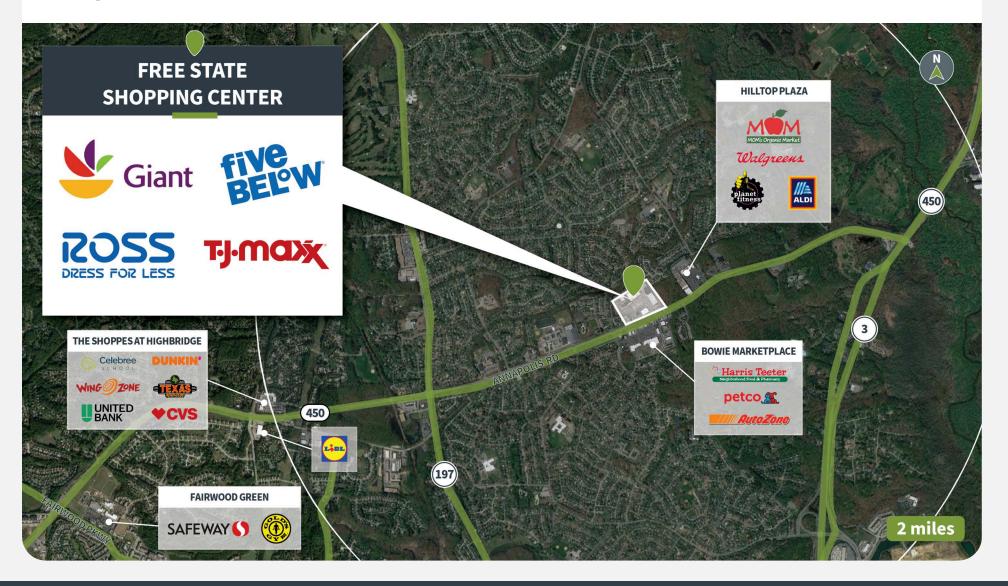

s
- Multiple methods of signalized ingress/ egress and ample parking
- Average HHI of over \$140K (5 miles)



15500 ANNAPOLIS ROAD | BOWIE, MD 20715



### Demographics

Source: Creditntell, 2024. View more demographics here

|         | Population | <b>Daytime Population</b> | Households | Avg. HH Income | Med. HH Income |
|---------|------------|---------------------------|------------|----------------|----------------|
| 1 MILE  | 7,722      | 9,034                     | 2,903      | \$131,316      | \$127,346      |
| 3 MILES | 46,903     | 57,680                    | 17,547     | \$145,627      | \$127,466      |
| 5 MILES | 122,860    | 105,143                   | 44,085     | \$158,787      | \$135,001      |



15500 ANNAPOLIS ROAD | BOWIE, MD 20715



### **Competition Aerial**



15500 ANNAPOLIS ROAD | BOWIE, MD 20715



### Site Plan



| Suite | Tenant                   | GLA (SF) |
|-------|--------------------------|----------|
| 1A    | AVAILABLE                | 2,848    |
| 5C    | AVAILABLE                | 2,737    |
| 5A    | AVAILABLE                | 2,474    |
| 5B    | AVAILABLE                | 2,441    |
| 30    | GIANT FOOD STORES        | 73,149   |
| 3     | ROSS DRESS FOR LESS      | 30,187   |
| 2     | TJ MAXX                  | 28,741   |
| 4     | BOB'S DISCOUNT FURNITURE | 18,734   |
| 29    | FIVE BELOW               | 12,715   |
| 35    | CHILDREN OF AMERICA      | 12,500   |
| 1     | STARMAKERS DANCE COMPANY | 7,365    |
| 20    | MY SALON SUITE           | 6,533    |
| 22    | IHOP                     | 6,190    |
| 1B    | UPTOWN CH