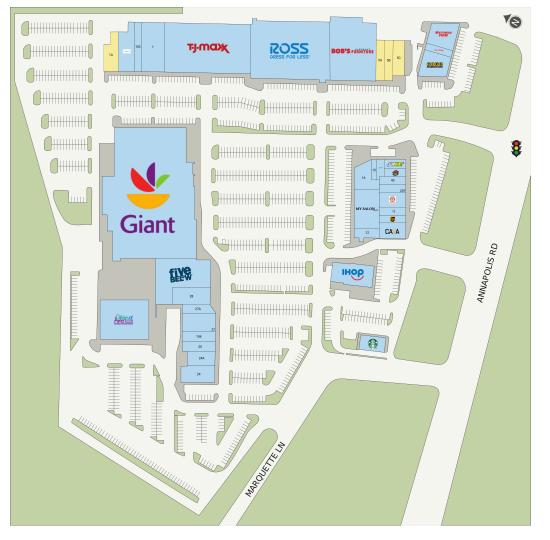

### Site Plan

| Suite | Tenant                   | GLA (SF) |
|-------|--------------------------|----------|
| 1A    | AVAILABLE                | 2,848    |
| 5C    | AVAILABLE                | 2,737    |
| 5A    | AVAILABLE                | 2,474    |
| 5B    | AVAILABLE                | 2,441    |
| 30    | GIANT FOOD STORES        | 73,149   |
| 3     | ROSS DRESS FOR LESS      | 30,187   |
| 2     | TJ MAXX                  | 28,741   |
| 4     | BOB'S DISCOUNT FURNITURE | 18,734   |
| 29    | FIVE BELOW               | 12,715   |
| 35    | CHILDREN OF AMERICA      | 12,500   |
| 1     | STARMAKERS DANCE COMPANY | 7,365    |
| 20    | MY SALON SUITE           | 6,533    |
| 22    | IHOP                     | 6,190    |
| 1B    | UPTOWN CHEAPSKATE        | 4,769    |
| 27    | SAKURA                   | 4,258    |
| 31    | MATTRESS FIRM            | 4,196    |
| 34    | ZIPS DRY CLEANERS        | 4,019    |
| 24    | LIFE COMPANIONS VET      | 3,996    |
| 28    | ROCK & TOSS CRAB         | 3,776    |
| 16    | ANTHONY'S PIZZERIA       | 3,024    |
| 102   | MARINER FINANCE          | 2,589    |
| 13    | CAVA                     | 2,400    |
| 10    | POPEYES                  | 2,400    |
| 104   | AMERICAN BEST WINGS      | 2,385    |
| 23    | STARBUCKS                | 2,348    |
| 24A   | LUMINIS HEALTH           | 2,344    |
| 25    | KUMON MATH AND READING   | 1,798    |
| 27A   | SALEYA NAILS & SPA       | 1,660    |
| 21    | IMPRESSIONS EYECARE      | 1,518    |
| 33    | COLD STONE CREAMERY      | 1,392    |
| 43    | FREE STATE LIQUORS       | 1,272    |
| 11    | THE DESSERT JUNKIE       | 1,210    |
| 207   | CHARLEY'S PHILLY STEAKS  | 1,200    |
| 12    | THE UPS STORE            | 1,200    |
| 14    | H&R BLOCK                | 1,062    |
| 7     | PIZZA HUT                | 969      |
| 6     | SUBWAY                   | 960      |
| 15    | ANTHONY'S PIZZERIA       | 880      |