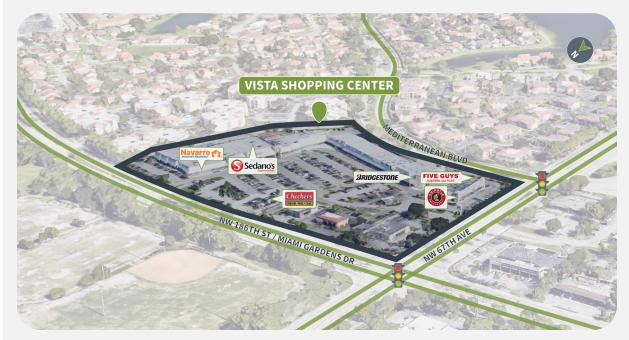

## **Competition Aerial**

6400 NW 186TH STREET | MIAMI, FL 33015

#### **Overview**

- Great access and visibility from 67th Ave and Miami Gardens Dr
- 1.6 million visits to the property in the last year with 323,600 unique annual visitors
- Anchored by Sedano's and Navarro that service a diverse Latin community with strong-performing restaurants
- This property recently completed a facade renovation
- Combined traffic counts on Miami Gardens Dr of 65,000+ VPD
- 82.8% Hispanic population within a 1-mile radius

#### **Site Plan**

| Suite | Tenant                        | GLA (SF) |
|-------|-------------------------------|----------|
| 6552  | AVAILABLE                     | 1,400    |
| 6532  | AVAILABLE                     | 1,050    |
| 6404  | AVAILABLE                     | 975      |
| 6444  | AVAILABLE                     | 885      |
| 6430  | SEDANOS SUPERMARKET           | 23,000   |
| 6500  | WELLMAX HEALTH MEDICAL        | 8,793    |
|       | CENTERS                       |          |
| 6410  | NAVARRO DISCOUNT PHARMACY     | 7,000    |
| 6580  | BRIDGESTONE                   | 6,571    |
| 6452  | NANDO GRILL                   | 3,522    |
| 6442  | DENTAL TOTAL                  | 2,865    |
| 18421 | FIVE GUYS BURGERS AND FRIES   | 2,604    |
| 18461 | CHIPOTLE MEXICAN GRILL        | 2,500    |
| 6440  | YELES BAKERY                  | 2,400    |
| 6694  | DON POLLO                     | 2,321    |
| 6520  | MUNDO DE FAJAS                | 2,100    |
| 6400  | LAKES INSURANCE CONSULTANTS   | 2,100    |
| 6696  | JIFFY LUBE                    | 1,885    |
| 6508  | MIRAL JEWELRY                 | 1,779    |
| 6568  | PALACIO DE LAS EXTENSIONES    | 1,595    |
| 6450  | CHICKEN KITCHEN               | 1,500    |
| 6448  | CATHERINE'S FASHIONS          | 1,500    |
| 6408  | WING STOP                     | 1,459    |
| 6556  | LITTLE CAESAR'S               | 1,400    |
| 18451 | RITA'S ITALIAN ICE            | 1,179    |
| 6406A | CRICKET WIRELESS              | 1,076    |
| 6564  | PRETTY BEAUTY SUPPLY          | 1,050    |
| 6560  | MR LEE'S CHINESE RESTAURANT   | 1,050    |
| 6536  | LA NAILS                      | 1,050    |
| 6528  | OPORTUN INC                   | 1,050    |
| 6516  | HOLY SMOKES                   | 1,050    |
| 6512  | SCISSORS AND CLIPPERS         | 1,050    |
| 6406  | PANEL DEVELOPMENT PARTNERS    | 975      |
| 18441 | PURE GREEN                    | 905      |
| 6692  | CHECKER'S                     | 807      |
| 6572  | ACCOUNTING TAXES CENTER INC.  | 345      |
| 6500A | WELLMAX HEALTH MEDICAL CENTER |          |
| NAP   | CHASE BANK                    |          |
| CWash | T&C CAR WASH                  |          |