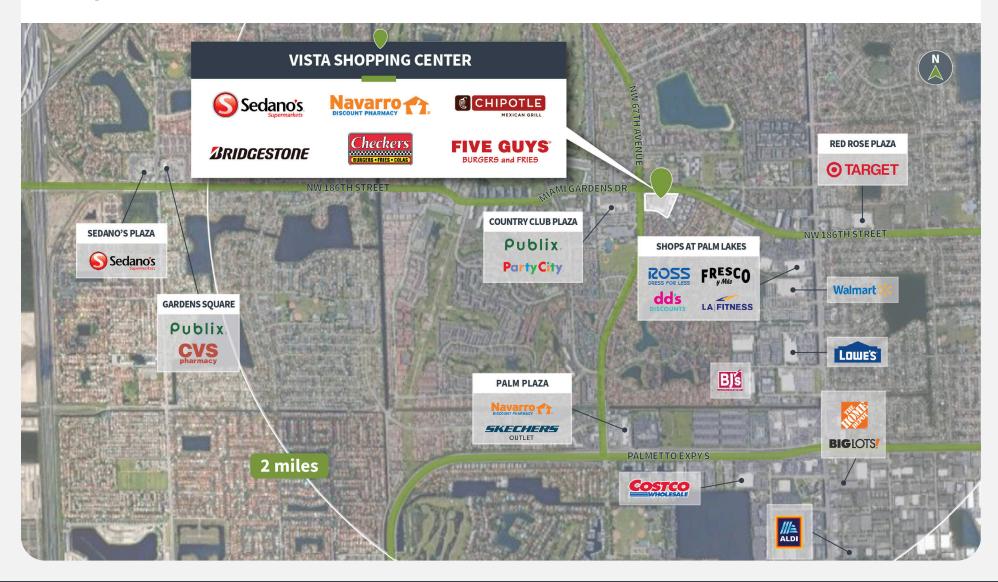

of 65,000+ VPD
- 82.8% Hispanic population within a 1-mile radius

#### **Tenant Mix**





















6400 NW 186TH STREET | MIAMI, FL 33015



## **Demographics**

Source: Creditntell, 2024. View more demographics here

|         | Population | <b>Daytime Population</b> | Households | Avg. HH Income | Med. HH Income |
|---------|------------|---------------------------|------------|----------------|----------------|
| 1 MILE  | 35,148     | 21,710                    | 12,428     | \$70,928       | \$58,892       |
| 3 MILES | 159,310    | 126,399                   | 49,739     | \$80,937       | \$67,363       |
| 5 MILES | 464,197    | 383,532                   | 151,146    | \$74,613       | \$62,359       |



6400 NW 186TH STREET | MIAMI, FL 33015



## **Competition Aerial**



6400 NW 186TH STREET | MIAMI, FL 33015



#### **Site Plan**



| Suite | Tenant                        | GLA (SF) |
|-------|-------------------------------|----------|
| 6552  | AVAILABLE                     | 1,400    |
| 6532  | AVAILABLE                     | 1,050    |
| 6404  | AVAILABLE                     | 975      |
| 6444  | AVAILABLE                     | 885      |
| 6430  | SEDANOS SUPERMARKET           | 23,000   |
| 6500  | WELLMAX HEALTH MEDICAL        | 8,793    |
|       | CENTERS                       |          |
| 6410  | NAVARRO DISCOUNT PHARMACY     | 7,000    |
| 6580  | BRIDGESTONE                   | 6,571    |
| 6452  | NANDO GRILL                   | 3,522    |
| 6442  | DENTAL TOTAL                  | 2,865    |
| 18421 | FIVE GUYS BURGERS AND FRIES   | 2,6