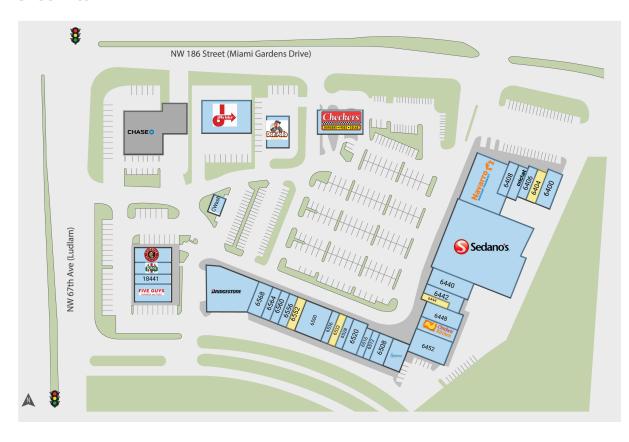

#### **Site Plan**

| Suite | Tenant                        | GLA (SF) |
|-------|-------------------------------|----------|
| 6552  | AVAILABLE                     | 1,400    |
| 6532  | AVAILABLE                     | 1,050    |
| 6404  | AVAILABLE                     | 975      |
| 6444  | AVAILABLE                     | 885      |
| 6430  | SEDANOS SUPERMARKET           | 23,000   |
| 6500  | WELLMAX HEALTH MEDICAL        | 8,793    |
|       | CENTERS                       |          |
| 6410  | NAVARRO DISCOUNT PHARMACY     | 7,000    |
| 6580  | BRIDGESTONE                   | 6,571    |
| 6452  | NANDO GRILL                   | 3,522    |
| 6442  | DENTAL TOTAL                  | 2,865    |
| 18421 | FIVE GUYS BURGERS AND FRIES   | 2,604    |
| 18461 | CHIPOTLE MEXICAN GRILL        | 2,500    |
| 6440  | YELES BAKERY                  | 2,400    |
| 6694  | DON POLLO                     | 2,321    |
| 6520  | MUNDO DE FAJAS                | 2,100    |
| 6400  | LAKES INSURANCE CONSULTANTS   | 2,100    |
| 6696  | JIFFY LUBE                    | 1,885    |
| 6508  | MIRAL JEWELRY                 | 1,779    |
| 6568  | PALACIO DE LAS EXTENSIONES    | 1,595    |
| 6450  | CHICKEN KITCHEN               | 1,500    |
| 6448  | CATHERINE'S FASHIONS          | 1,500    |
| 6408  | WING STOP                     | 1,459    |
| 6556  | LITTLE CAESAR'S               | 1,400    |
| 18451 | RITA'S ITALIAN ICE            | 1,179    |
| 6406A | CRICKET WIRELESS              | 1,076    |
| 6564  | PRETTY BEAUTY SUPPLY          | 1,050    |
| 6560  | MR LEE'S CHINESE RESTAURANT   | 1,050    |
| 6536  | LA NAILS                      | 1,050    |
| 6528  | OPORTUN INC                   | 1,050    |
| 6516  | HOLY SMOKES                   | 1,050    |
| 6512  | SCISSORS AND CLIPPERS         | 1,050    |
| 6406  | PANEL DEVELOPMENT PARTNERS    | 975      |
| 18441 | PURE GREEN                    | 905      |
| 6692  | CHECKER'S                     | 807      |
| 6572  | ACCOUNTING TAXES CENTER INC.  | 345      |
| 6500A | WELLMAX HEALTH MEDICAL CENTER |          |
| NAP   | CHASE BANK                    |          |
| CWash | T&C CAR WASH                  |          |