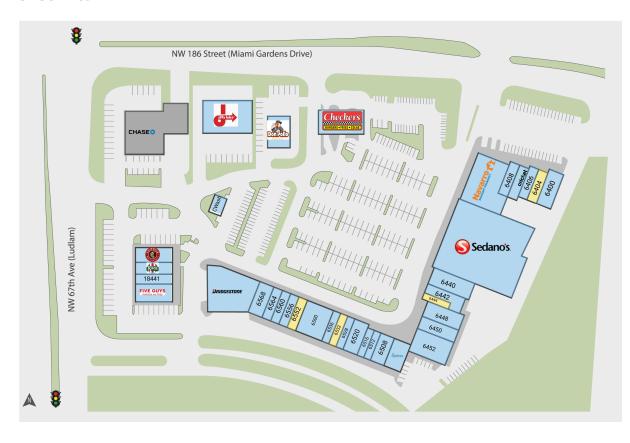

#### **Site Plan**

| Suite | Tenant                        | GLA (SF) |
|-------|-------------------------------|----------|
| 6552  | AVAILABLE                     | 1,400    |
| 6532  | AVAILABLE                     | 1,050    |
| 6404  | AVAILABLE                     | 975      |
| 6444  | AVAILABLE                     | 885      |
| 6430  | SEDANOS SUPERMARKET           | 23,000   |
| 6500  | WELLMAX HEALTH MEDICAL        | 8,793    |
|       | CENTERS                       |          |
| 6410  | NAVARRO DISCOUNT PHARMACY     | 7,000    |
| 6580  | BRIDGESTONE                   | 6,571    |
| 6452  | NANDO GRILL                   | 3,522    |
| 6442  | DENTAL TOTAL                  | 2,865    |
| 18421 | FIVE GUYS BURGERS AND FRIES   | 2,604    |
| 18461 | CHIPOTLE MEXICAN GRILL        | 2,500    |
| 6440  | YELES BAKERY                  | 2,400    |
| 6694  | DON POLLO                     | 2,321    |
| 6520  | MUNDO DE FAJAS                | 2,100    |
| 6400  | LAKES INSURANCE CONSULTANTS   | 2,100    |
| 6696  | JIFFY LUBE                    | 1,885    |
| 6508  | MIRAL JEWELRY                 | 1,779    |
| 6568  | PALACIO DE LAS EXTENSIONES    | 1,595    |
| 6450  | CHICKEN KITCHEN               | 1,500    |
| 6448  | CATHERINE'S FASHIONS          | 1,500    |
| 6408  | WING STOP                     | 1,459    |
| 6556  | LITTLE CAESAR'S               | 1,400    |
| 18451 | RITA'S ITALIAN ICE            | 1,179    |
| 6406A | CRICKET WIRELESS              | 1,076    |
| 6564  | PRETTY BEAUTY SUPPLY          | 1,050    |
| 6560  | MR LEE'S CHINESE RESTAURANT   | 1,050    |
| 6536  | LA NAILS                      | 1,050    |
| 6528  | OPORTUN INC                   | 1,050    |
| 6516  | HOLY SMOKES                   | 1,050    |
| 6512  | SCISSORS AND CLIPPERS         | 1,050    |
| 6406  | PANEL DEVELOPMENT PARTNERS    | 975      |
| 18441 | PURE GREEN                    | 905      |
| 6692  | CHECKER'S                     | 807      |
| 6572  | ACCOUNTING TAXES CENTER INC.  | 345      |
| 6500A | WELLMAX HEALTH MEDICAL CENTER |          |
| NAP   | CHASE BANK                    |          |
| CWash | T&C CAR WASH                  |          |