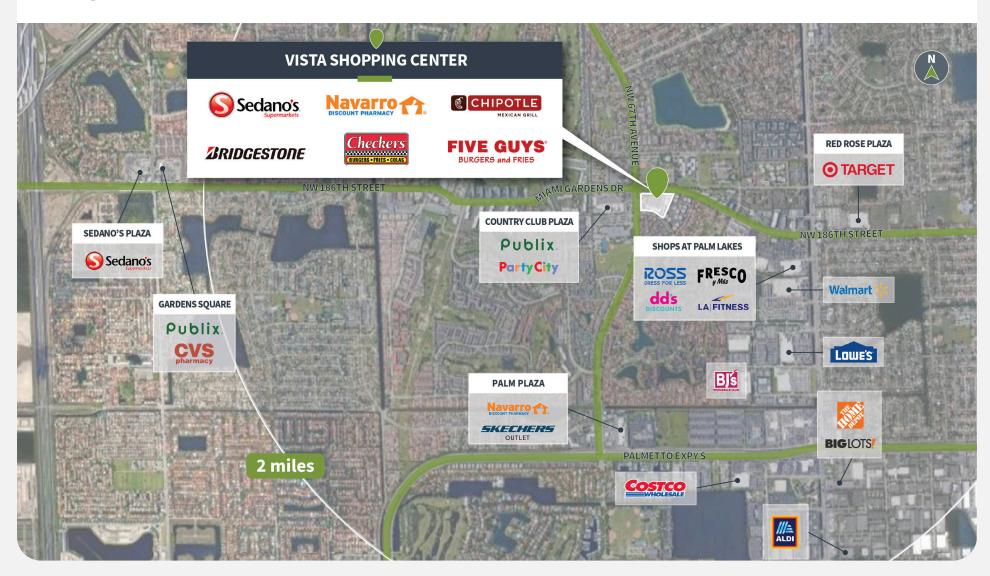

of 65,000+ VPD
- 82.8% Hispanic population within a 1-mile radius

#### **Tenant Mix**





















6400 NW 186TH STREET | MIAMI, FL 33015



## **Demographics**

Source: Creditntell, 2024. View more demographics here

|         | Population | <b>Daytime Population</b> | Households | Avg. HH Income | Med. HH Income |
|---------|------------|---------------------------|------------|----------------|----------------|
| 1 MILE  | 35,148     | 21,710                    | 12,428     | \$70,928       | \$58,892       |
| 3 MILES | 159,310    | 126,399                   | 49,739     | \$80,937       | \$67,363       |
| 5 MILES | 464,197    | 383,532                   | 151,146    | \$74,613       | \$62,359       |



6400 NW 186TH STREET | MIAMI, FL 33015



## **Competition Aerial**



6400 NW 186TH STREET | MIAMI, FL 33015



#### **Site Plan**



| Suite | Tenant                        | GLA (SF) |
|-------|-------------------------------|----------|
| 6552  | AVAILABLE                     | 1,400    |
| 6532  | AVAILABLE                     | 1,050    |
| 6404  | AVAILABLE                     | 975      |
| 6444  | AVAILABLE                     | 885      |
| 6430  | SEDANOS SUPERMARKET           | 23,000   |
| 6500  | WELLMAX HEALTH MEDICAL        | 8,793    |
|       | CENTERS                       |          |
| 6410  | NAVARRO DISCOUNT PHARMACY     | 7,000    |
| 6580  | BRIDGESTONE                   | 6,571    |
| 6452  | NANDO GRILL                   | 3,522    |
| 6442  | DENTAL TOTAL                  | 2,865    |
| 18421 | FIVE GUYS BURGERS AND FRIES   | 2,6