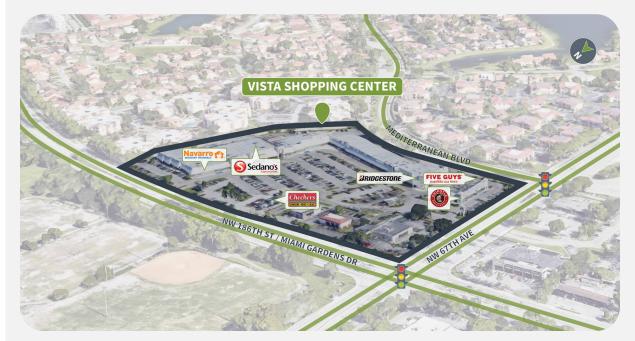

## **Competition Aerial**

6400 NW 186TH STREET | MIAMI, FL 33015

#### **Overview**

- Great access and visibility from 67th Ave and Miami Gardens Dr
- 1.6 million visits to the property in the last year with 323,600 unique annual visitors
- Anchored by Sedano's and Navarro that service a diverse Latin community with strong-performing restaurants
- This property recently completed a facade renovation
- Combined traffic counts on Miami Gardens Dr of 65,000+ VPD
- 82.8% Hispanic population within a 1-mile radius