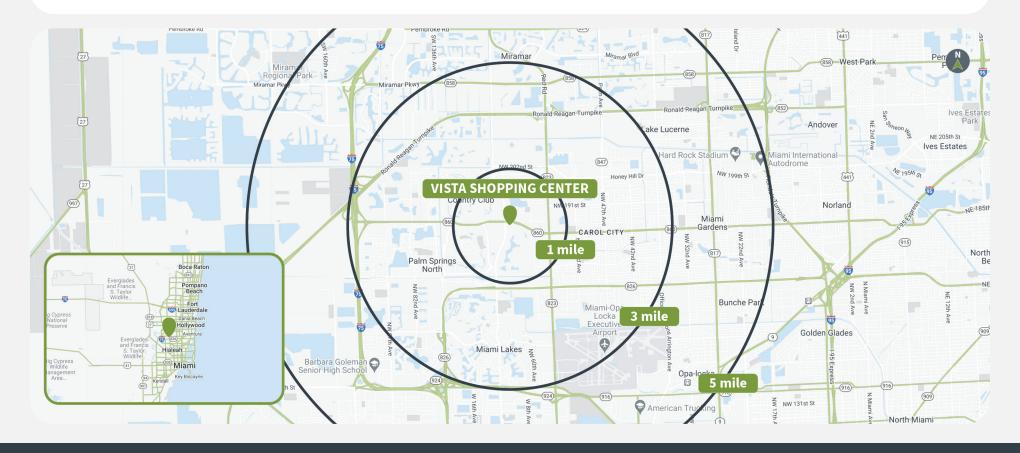

## **Demographics**

Source: Creditntell, 2024. View more demographics here

|         | Population | <b>Daytime Population</b> | Households | Avg. HH Income | Med. HH Income |
|---------|------------|---------------------------|------------|----------------|----------------|
| 1 MILE  | 35,148     | 21,710                    | 12,428     | \$70,928       | \$58,892       |
| 3 MILES | 159,310    | 126,399                   | 49,739     | \$80,937       | \$67,363       |
| 5 MILES | 464,197    | 383,532                   | 151,146    | \$74,613       | \$62,359       |