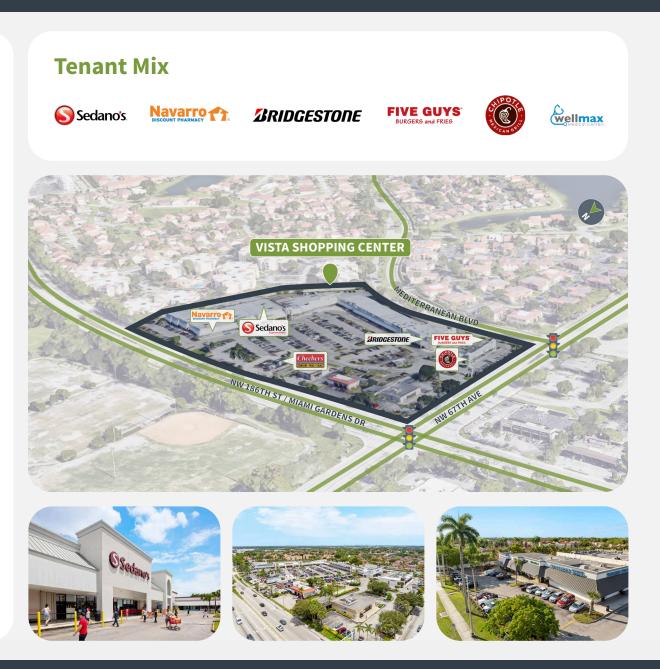

#### **Overview**

- Great access and visibility from 67th Ave and Miami Gardens Dr
- 1.6 million visits to the property in the last year with 323,600 unique annual visitors
- Anchored by Sedano's and Navarro that service a diverse Latin community with strong-performing restaurants
- This property recently completed a facade renovation
- Combined traffic counts on Miami Gardens Dr of 65,000+ VPD
- 82.8% Hispanic population within a 1-mile radius