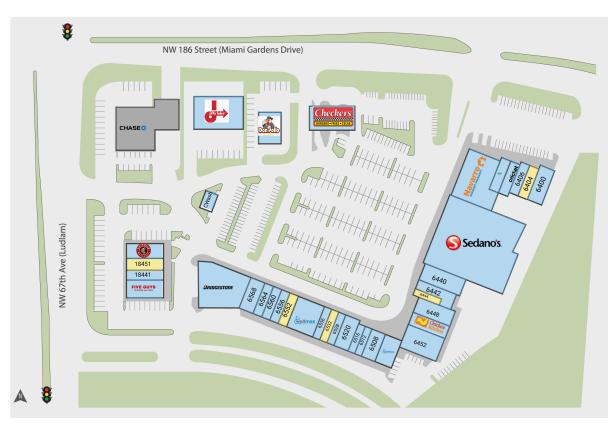

### **Site Plan**

| Suite | Tenant                            | GLA (SF) |
|-------|-----------------------------------|----------|
| 6552  | AVAILABLE                         | 1,400    |
| 18451 | AVAILABLE                         | 1,179    |
| 6532  | AVAILABLE                         | 1,050    |
| 6404  | AVAILABLE                         | 975      |
| 6444  | AVAILABLE                         | 885      |
| 6430  | SEDANOS SUPERMARKET               | 23,000   |
| 6500  | WELLMAX HEALTH MEDICAL<br>CENTERS | 8,793    |
| 6410  | NAVARRO DISCOUNT PHARMACY         | 7,000    |
| 6580  | BRIDGESTONE                       | 6,571    |
| 6452  | NANDO GRILI                       | 3,522    |
| 6442  | DENTAL TOTAL                      | 2,865    |
| 18421 | FIVE GUYS                         | 2,604    |
| 18461 | CHIPOTLE                          | 2,500    |
| 6440  | YELES BAKERY                      | 2,400    |
| 6694  | DON POLLO                         | 2,321    |
| 6520  | MUNDO DE FAJAS                    | 2,100    |
| 6400  | LAKES INSURANCE CONSULTANTS       | 2,100    |
| 6696  | JIFFY LUBE                        | 1,885    |
| 6508  | MIRALJEWELRY                      | 1,779    |
| 6568  | PALACIO DE LAS EXTENSIONES        | 1,595    |
| 6450  | CHICKEN KITCHEN                   | 1,500    |
| 6448  | CATHERINE'S FASHIONS              | 1,500    |
| 6408  | WINGSTOP                          | 1,459    |
| 6556  | LITTLE CAESAR'S                   | 1,400    |
| 6406A | CRICKET WIRELESS                  | 1,076    |
| 6564  | PRETTY BEAUTY SUPPLY              | 1,050    |
| 6560  | MR LEE'S CHINESE RESTAURANT       | 1,050    |
| 6536  | LA NAILS                          | 1,050    |
| 6528  | OPORTUN INC                       | 1,050    |
| 6516  | HOLY SMOKES                       | 1,050    |
| 6512  | DE LEON BARBERSHOP                | 1,050    |
| 6406  | CUBAMAX TRAVEL                    | 975      |
| 18441 | PURE GREEN                        | 905      |
| 6692  | CHECKER'S                         | 807      |
| 6572  | ACCOUNTING TAXES CENTER INC.      | 345      |
| 6500A | WELLMAX HEALTH MEDICAL CENTER     | 2        |
| NAP   | CHASE BANK                        |          |
| CWash | T&C CAR WASH                      |          |