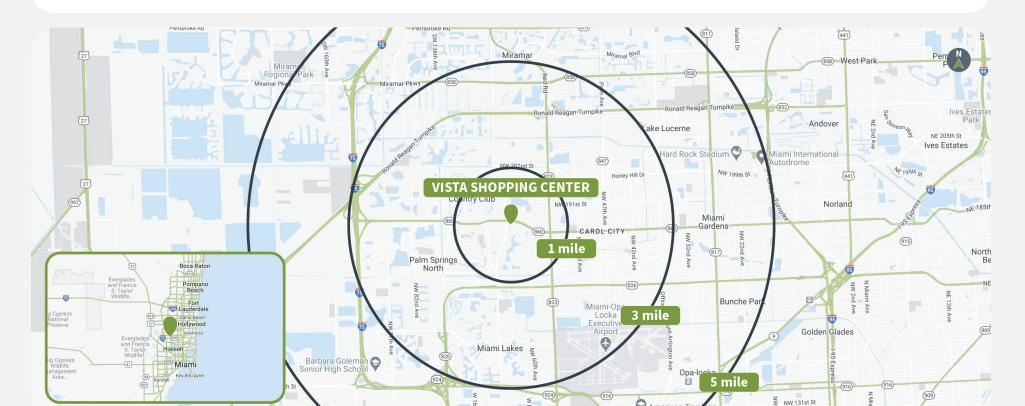

**Demographics** 

Source: Advan, 2024.

|         | Population | <b>Daytime Population</b> | Households | Avg. HH Income | Med. HH Income |
|---------|------------|---------------------------|------------|----------------|----------------|
| 1 MILE  | 35,148     | 21,710                    | 12,428     | \$70,928       | \$58,892       |
| 1 MILE  | 35,148     | 21,710                    | 12,428     | \$70,928       | \$58,892       |
| 3 MILES | 159,310    | 126,399                   | 49,739     | \$80,937       | \$67,363       |
| 3 MILES | 159,310    | 126,399                   | 49,739     | \$80,937       | \$67,363       |
| 5 MILES | 464,197    | 383,532                   | 151,146    | \$74,613       | \$62,359       |
| 5 MILES | 464,197    | 383,532                   | 151,146    | \$74,613       | \$62,359       |