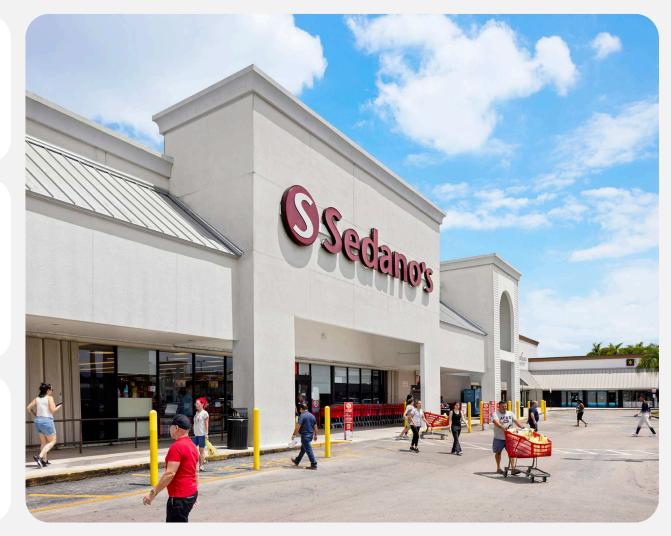

#### **Overview**

- Great access and visibility from 67th Ave and Miami Gardens Dr
- 1.6 million visits to the property in the last year with 323,600 unique annual visitors
- Anchored by Sedano's and Navarro that service a diverse Latin community with strong-performing restaurants
- This property recently completed a facade renovation
- Combined traffic counts on Miami Gardens Dr of 65,000+ VPD
- 82.8% Hispanic population within a 1-mile radius

## Perform Properties

FORMERLY SHOPCORE PROPERTIES | ROIC