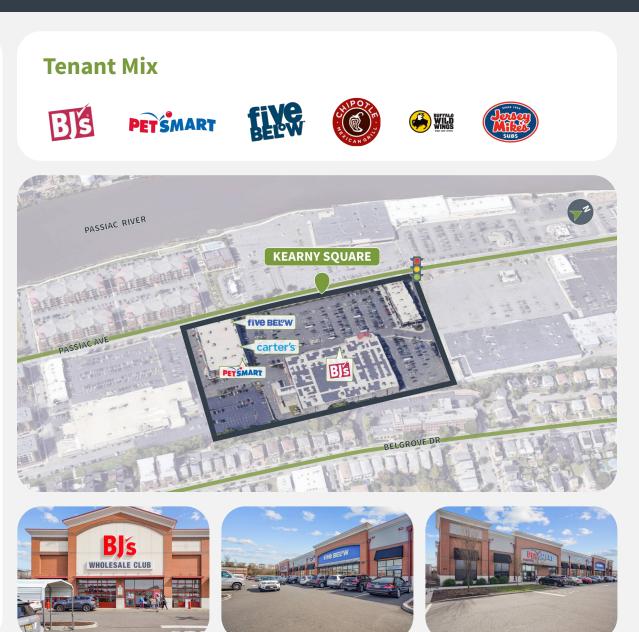

## **KEARNY SQUARE**

160-196 PASSAIC AVENUE | KEARNY, NJ 07032

#### Site Plan

| Suite  | Tenant                         | GLA (SF) |
|--------|--------------------------------|----------|
| B3-105 | AVAILABLE                      | 2,233    |
| B2-SUI | BJ'S WHOLESALE CLUB            | 87,788   |
| B1-105 | PETSMART                       | 14,763   |
| B1-102 | FIVE BELOW                     | 8,780    |
| B3-103 | KEARNEY PLAZA DISCOUNT LIQUORS | 5,530    |
| B1-104 | CARTER'S                       | 4,333    |
| B1-103 | OSHKOSH                        | 3,502    |
| B1-101 | AMERICA'S BEST CONTACTS        | 3,352    |
| B3-106 | CHIPOTLE MEXICAN GRILL         | 2,500    |
| B3-101 | SARKU JAPAN                    | 2,217    |
| B3-104 | BUFFALO WILD WINGS             | 1,675    |
| B3102A | JERSEY MIKE'S SUBS             | 1,450    |
| B3102B | UBREAKIFIX                     | 737      |