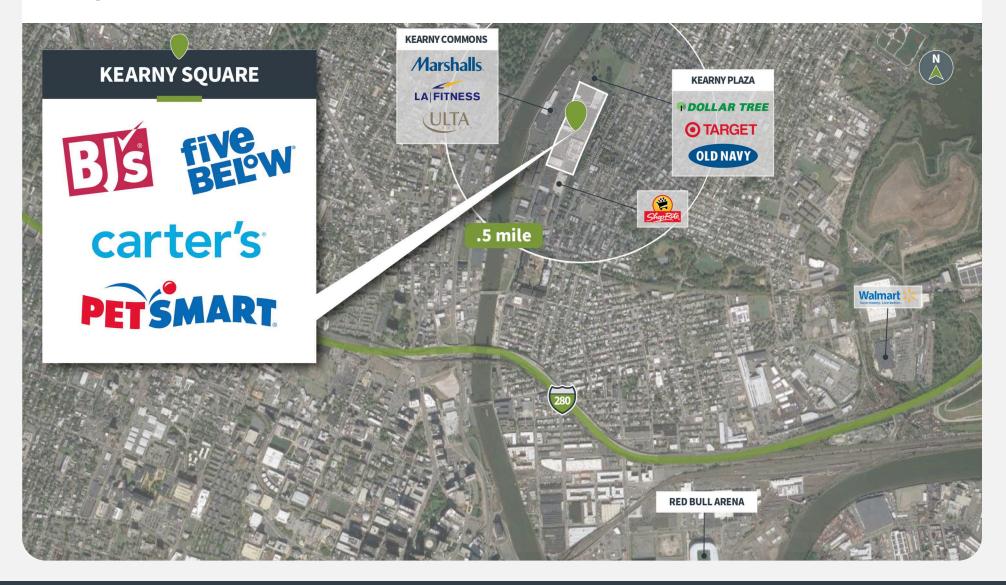

#### **Overview**

- Anchored by high-performing BJ's Wholesale Club and shadow anchored by new Target and ShopRite
- Surrounded by dense population of 359,000 and daytime population over 398,000 within a 3-mile radius
- Highly visible from Passaic Avenue with traffic counts over 30,000 VPD
- 2,800 multi-family units are under contruction within the Greater Hudson County submarket. Approximately 1,900 units were delivered in the submarket over the past year and about 9,500 units have been added to the submarket over the past five years.

#### **Competition Aerial**