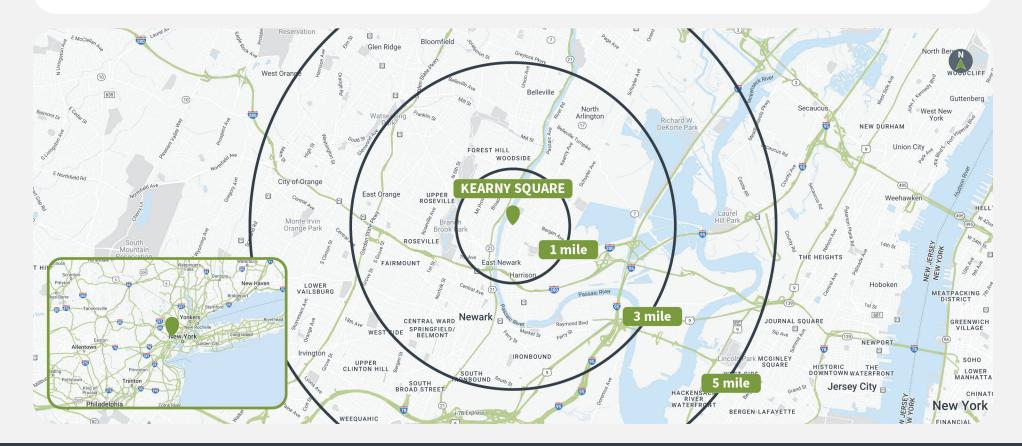

#### Demographics

Source: Creditntell, 2024. View more demographics *here* 

|         | Population | <b>Daytime Population</b> | Households | Avg. HH Income | Med. HH Income |
|---------|------------|---------------------------|------------|----------------|----------------|
| 1 MILE  | 70,982     | 54,737                    | 23,883     | \$79,434       | \$65,332       |
| 3 MILES | 359,666    | 398,118                   | 129,081    | \$77,063       | \$62,146       |
| 5 MILES | 752,292    | 764,394                   | 272,550    | \$90,433       | \$71,504       |