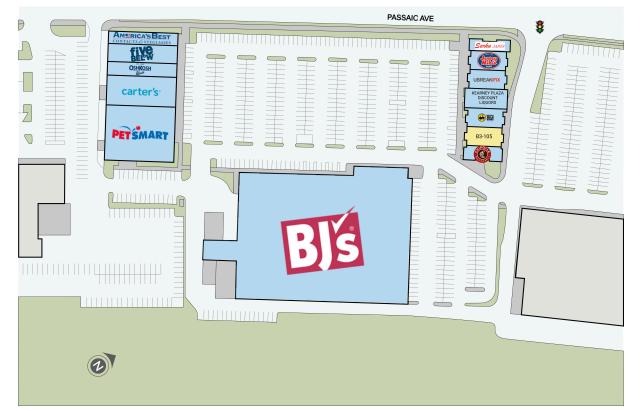

#### Site Plan

| Suite  | Tenant                         | GLA (SF) |
|--------|--------------------------------|----------|
| B3-105 | AVAILABLE                      | 2,233    |
| B2-SUI | BJ'S WHOLESALE CLUB            | 87,788   |
| B1-105 | PETSMART                       | 14,763   |
| B1-102 | FIVE BELOW                     | 8,780    |
| B3-103 | KEARNEY PLAZA DISCOUNT LIQUORS | 5,530    |
| B1-104 | CARTER'S                       | 4,333    |
| B1-103 | OSHKOSH                        | 3,502    |
| B1-101 | AMERICA'S BEST CONTACTS        | 3,352    |
| B3-106 | CHIPOTLE MEXICAN GRILL         | 2,500    |
| B3-101 | SARKU JAPAN                    | 2,217    |
| B3-104 | BUFFALO WILD WINGS             | 1,675    |
| B3102A | JERSEY MIKE'S SUBS             | 1,450    |
| B3102B | UBREAKIFIX                     | 737      |