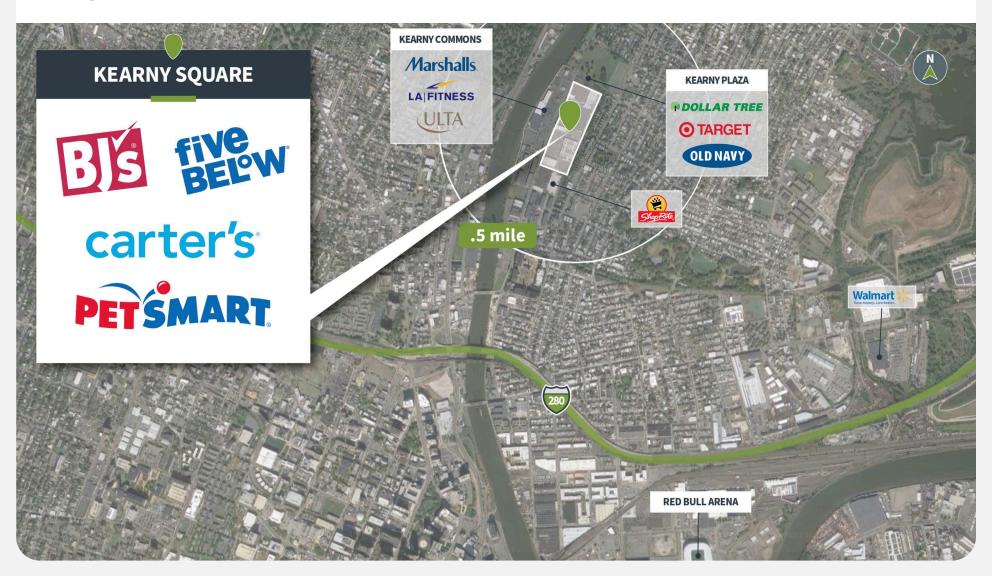

## **Competition Aerial**

#### **Overview**

- Anchored by high-performing BJ's Wholesale Club and shadow anchored by new Target and ShopRite
- Surrounded by dense population of 350,000 and daytime population over 407,000 within a 3-mile radius
- Highly visible from Passaic Avenue with traffic counts over 30,000 VPD