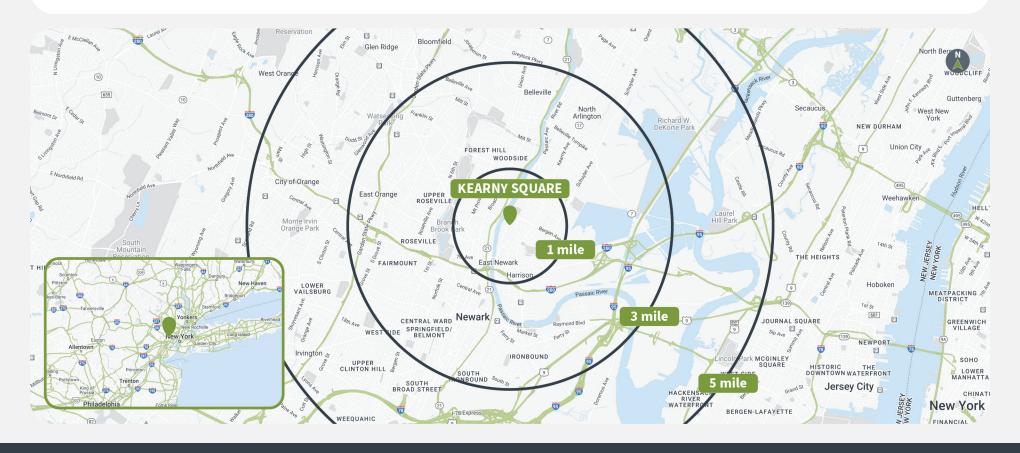

# **Demographics**

Source: Creditntell, 2024. View more demographics here

|         | Population | <b>Daytime Population</b> | Households | Avg. HH Income | Med. HH Income |
|---------|------------|---------------------------|------------|----------------|----------------|
| 1 MILE  | 70,982     | 54,737                    | 23,883     | \$79,434       | \$65,332       |
| 3 MILES | 359,666    | 398,118                   | 129,081    | \$77,063       | \$62,146       |
| 5 MILES | 752,292    | 764,394                   | 272,550    | \$90,433       | \$71,504       |