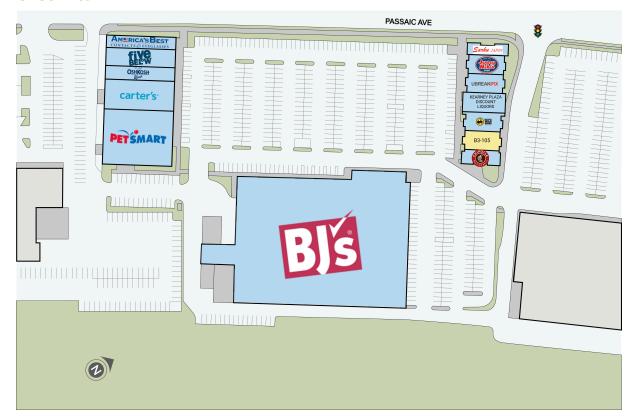

### **Site Plan**

| Suite  | Tenant                         | GLA (SF) |
|--------|--------------------------------|----------|
| B3-105 | AVAILABLE                      | 2,233    |
| B2-SUI | BJ'S WHOLESALE CLUB            | 87,788   |
| B1-105 | PETSMART                       | 14,763   |
| B1-102 | FIVE BELOW                     | 8,780    |
| B3-103 | KEARNEY PLAZA DISCOUNT LIQUORS | 5,530    |
| B1-104 | CARTER'S                       | 4,333    |
| B1-103 | OSHKOSH                        | 3,502    |
| B1-101 | AMERICA'S BEST CONTACTS        | 3,352    |
| B3-106 | CHIPOTLE MEXICAN GRILL         | 2,500    |
| B3-101 | SARKU JAPAN                    | 2,217    |
| B3-104 | BUFFALO WILD WINGS             | 1,675    |
| B3102A | JERSEY MIKE'S SUBS             | 1,450    |
| B3102B | UBREAKIFIX                     | 737      |