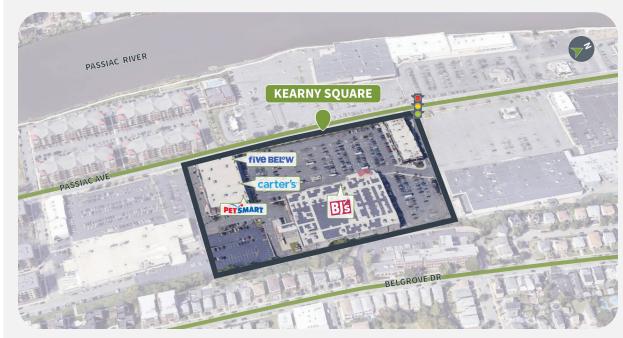

# KEARNY SQUARE 160-196 PASSAIC AVENUE | KEARNY, NJ 07032

#### **Overview**

- Anchored by high-performing BJ's Wholesale Club and shadow anchored by new Target and ShopRite
- Surrounded by dense population of 350,000 and daytime population over 407,000 within a 3-mile radius
- Highly visible from Passaic Avenue with traffic counts over 30,000 VPD

### **Site Plan**

| Suite  | Tenant                         | GLA (SF) |
|--------|--------------------------------|----------|
| B3-105 | AVAILABLE                      | 2,233    |
| B2-SUI | BJ'S WHOLESALE CLUB            | 87,788   |
| B1-105 | PETSMART                       | 14,763   |
| B1-102 | FIVE BELOW                     | 8,780    |
| B3-103 | KEARNEY PLAZA DISCOUNT LIQUORS | 5,530    |
| B1-104 | CARTER'S                       | 4,333    |
| B1-103 | OSHKOSH                        | 3,502    |
| B1-101 | AMERICA'S BEST CONTACTS        | 3,352    |
| B3-106 | CHIPOTLE MEXICAN GRILL         | 2,500    |
| B3-101 | SARKU JAPAN                    | 2,217    |
| B3-104 | BUFFALO WILD WINGS             | 1,675    |
| B3102A | JERSEY MIKE'S SUBS             | 1,450    |
| B3102B | UBREAKIFIX                     | 737      |