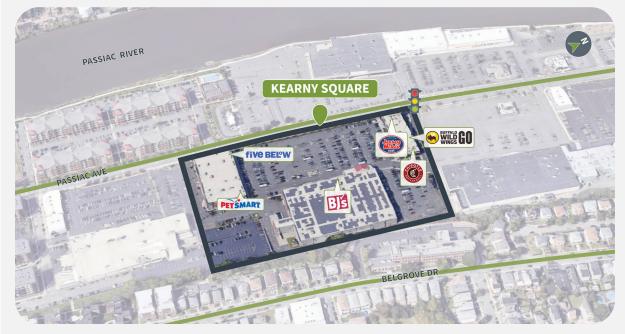

#### **Market Aerial**

#### **Overview**

- Anchored by high-performing BJ's Wholesale Club and shadow anchored by new Target and ShopRite
- Surrounded by dense population of 359,000 and daytime population over 398,000 within a 3-mile radius
- Highly visible from Passaic Avenue with traffic counts over 30,000 VPD
- 2,800 multi-family units are under contruction within the Greater Hudson County submarket. Approximately 1,900 units were delivered in the submarket over the past year and about 9,500 units have been added to the submarket over the past five years

#### **Site Plan**

| Suite  | Tenant                         | GLA (SF) |
|--------|--------------------------------|----------|
| B2-SUI | BJ'S WHOLESALE CLUB            | 87,788   |
| B1-105 | PETSMART                       | 14,763   |
| B1-102 | FIVE BELOW                     | 8,780    |
| B3-103 | KEARNEY PLAZA DISCOUNT LIQUORS | 5,530    |
| B1-104 | CARTER'S                       | 4,333    |
| B1-103 | OSHKOSH                        | 3,502    |
| B1-101 | AMERICA'S BEST CONTACTS        | 3,352    |
| B3-106 | CHIPOTLE                       | 2,500    |
| B3-105 | HONEYGROW                      | 2,233    |
| B3-101 | SARKU JAPAN                    | 2,217    |
| B3-104 | BUFFALO WILD WINGS             | 1,675    |
| B3102A | JERSEY MIKE'S SUBS             | 1,450    |
| B3102B | UBREAKIFIX                     | 737      |