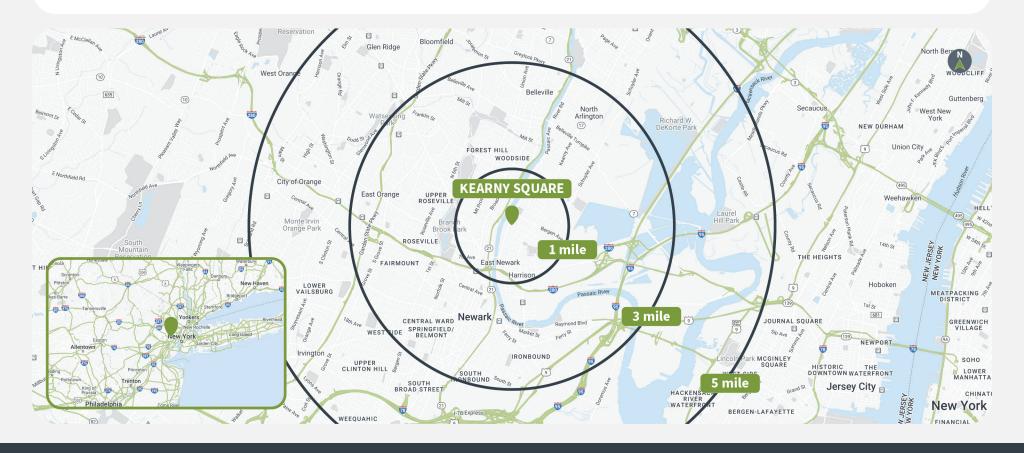

#### **Tenant Mix**

Demographics Source: Advan, 2024.

|         | Population | <b>Daytime Population</b> | Households | Avg. HH Income | Med. HH Income |
|---------|------------|---------------------------|------------|----------------|----------------|
| 1 MILE  | 70,982     | 54,737                    | 23,883     | \$79,434       | \$65,332       |
| 3 MILES | 359,666    | 398,118                   | 129,081    | \$77,063       | \$62,146       |
| 5 MILES | 752,292    | 764,394                   | 272,550    | \$90,433       | \$71,504       |