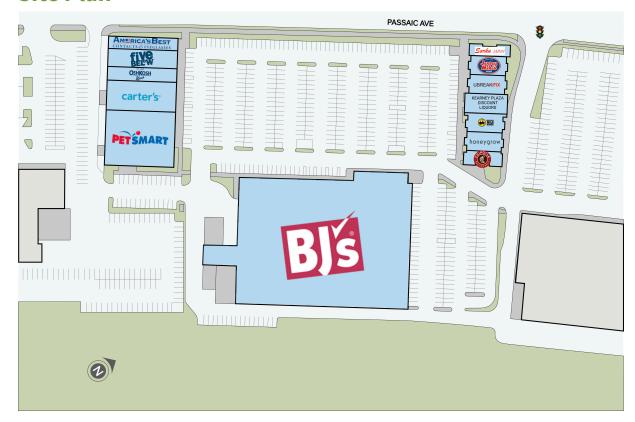

#### **Site Plan**

| Suite  | Tenant                         | GLA (SF) |
|--------|--------------------------------|----------|
| B2-SUI | BJ'S WHOLESALE CLUB            | 87,788   |
| B1-105 | PETSMART                       | 14,763   |
| B1-102 | FIVE BELOW                     | 8,780    |
| B3-103 | KEARNEY PLAZA DISCOUNT LIQUORS | 5,530    |
| B1-104 | CARTER'S                       | 4,333    |
| B1-103 | OSHKOSH                        | 3,502    |
| B1-101 | AMERICA'S BEST CONTACTS        | 3,352    |
| B3-106 | CHIPOTLE                       | 2,500    |
| B3-105 | HONEYGROW                      | 2,233    |
| B3-101 | SARKU JAPAN                    | 2,217    |
| B3-104 | BUFFALO WILD WINGS             | 1,675    |
| B3102A | JERSEY MIKE'S SUBS             | 1,450    |
| B3102B | UBREAKIFIX                     | 737      |