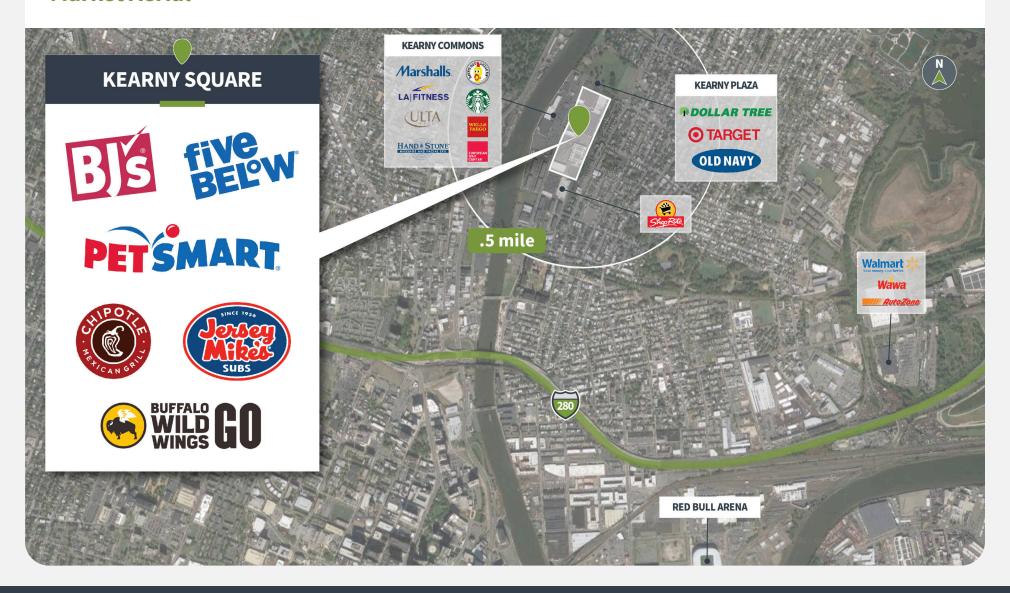

#### **Overview**

- Anchored by high-performing BJ's Wholesale Club and shadow anchored by new Target and ShopRite
- Surrounded by dense population of 359,000 and daytime population over 398,000 within a 3-mile radius
- Highly visible from Passaic Avenue with traffic counts over 30,000 VPD
- 2,800 multi-family units are under contruction within the Greater Hudson County submarket. Approximately 1,900 units were delivered in the submarket over the past year and about 9,500 units have been added to the submarket over the past five years

#### **Market Aerial**