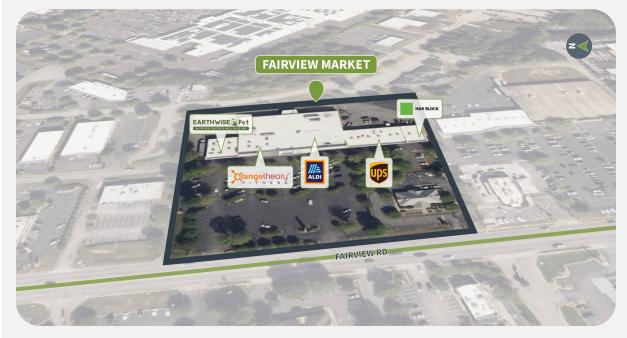

## **Competition Aerial**

655 FAIRVIEW ROAD | SIMPSONVILLE, SC 29680

#### **Site Plan**

| Suite | Tenant                      | GLA (SF) |
|-------|-----------------------------|----------|
| C-3   | AVAILABLE                   | 7,204    |
| 4     | AVAILABLE                   | 1,050    |
| 3     | ALDI                        | 23,622   |
| C-1   | HARVARD'S LIQUOR AND WINE   | 3,475    |
| C-2   | ORANGE THEORY FITNESS       | 3,206    |
| 1     | ANTHONY'S PIZZERIA          | 3,000    |
| 2     | EARTHWISE PET SUPPLY        | 1,800    |
| 5     | NAIL LOUNGE                 | 1,750    |
| 11    | H&R BLOCK                   | 1,400    |
| 10    | LENDMARK FINANCIAL SERVICES | 1,400    |
| 9     | PET WELLNESS                | 1,400    |
| 8     | THE UPS STORE               | 1,400    |
| 7     | Hibachi House               | 1,400    |
| 6     | Benchmark Physical Therapy  | 1,400    |
| NAP 3 | CHICK FIL-A                 |          |
| NAP 2 | IHOP                        |          |
| NAP 1 | STARBUCKS                   |          |