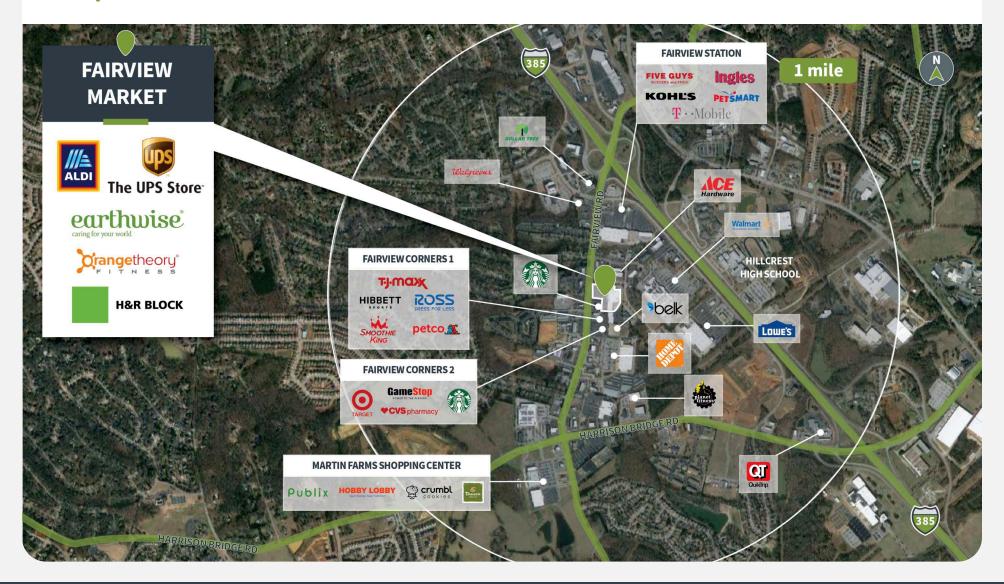

## **Competition Aerial**

655 FAIRVIEW ROAD | SIMPSONVILLE, SC 29680

#### **Overview**

- Aldi-anchored shopping center located along Fairview Road (27,800 VPD) retail corridor
- Convenient ingress from two full access points and signalized intersection
- Population increase of 50% since 2000 within a 3-mile radius
- Belk & Home Depot serve as shadow anchors to further enhance the traffic patterns along Fairview Road