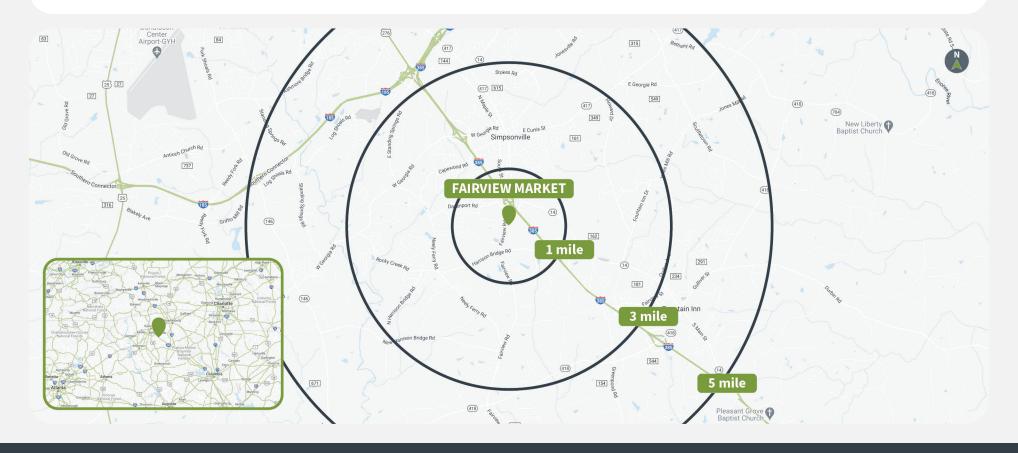

## **Demographics**

Source: Creditntell, 2024. View more demographics **here** 

|         | Population | <b>Daytime Population</b> | Households | Avg. HH Income | Med. HH Income |
|---------|------------|---------------------------|------------|----------------|----------------|
| 1 MILE  | 3,978      | 2,818                     | 1,501      | \$88,767       | \$82,282       |
| 3 MILES | 47,004     | 38,017                    | 17,538     | \$95,541       | \$79,643       |
| 5 MILES | 93,466     | 64,940                    | 34,701     | \$97,069       | \$81,259       |