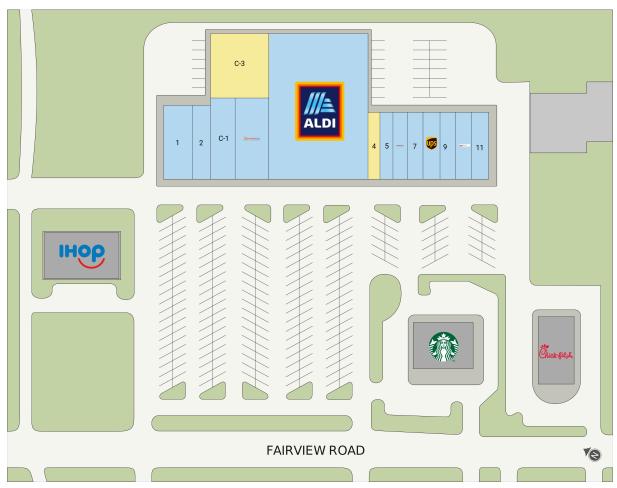

#### **Site Plan**

| Suite | Tenant                      | GLA (SF) |
|-------|-----------------------------|----------|
| C-3   | AVAILABLE                   | 7,204    |
| 4     | AVAILABLE                   | 1,050    |
| 3     | ALDI                        | 23,622   |
| C-1   | HARVARD'S LIQUOR AND WINE   | 3,475    |
| C-2   | ORANGE THEORY FITNESS       | 3,206    |
| 1     | ANTHONY'S PIZZERIA          | 3,000    |
| 2     | EARTHWISE PET SUPPLY        | 1,800    |
| 5     | NAIL LOUNGE                 | 1,750    |
| 11    | H&R BLOCK                   | 1,400    |
| 10    | LENDMARK FINANCIAL SERVICES | 1,400    |
| 9     | PET WELLNESS                | 1,400    |
| 8     | THE UPS STORE               | 1,400    |
| 7     | Hibachi House               | 1,400    |
| 6     | Benchmark Physical Therapy  | 1,400    |
| NAP 3 | CHICK FIL-A                 |          |
| NAP 2 | IHOP                        |          |
| NAP 1 | STARBUCKS                   |          |