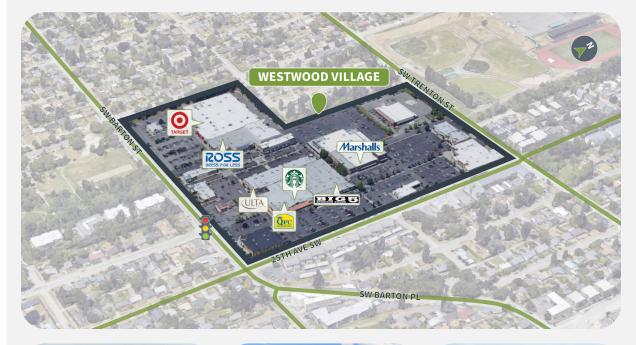

2600 SW BARTON STREET | SEATTLE, WA 98126



### **Property Details**

Owned GLA Availability
305,244 SF 5 Suites | 56,325 SF

#### **Parking Spaces**

1,286

#### **Overview**

- Anchored by QFC (Kroger) and offers a diverse mix of national tenants, including Target, Ross, Ulta, and Marshall's
- Surrounded by a population of 114,000+ with an average household income of \$97,000+ within 3 miles
- Centered between culturally and economically diverse neighborhoods, it provides for the entire community as the only surface-parked shopping center in West Seattle

#### **Tenant Mix**









PET SUPPLIES PLUS











2600 SW BARTON STREET | SEATTLE, WA 98126



### **Demographics**

Source: Creditntell, 2024. View more demographics **here** 

|         | Population | <b>Daytime Population</b> | Households | Avg. HH Income | Med. HH Income |
|---------|------------|---------------------------|------------|----------------|----------------|
| 1 MILE  | 28,788     | 20,878                    | 11,851     | \$126,220      | \$105,549      |
| 3 MILES | 115,807    | 144,235                   | 47,708     | \$124,538      | \$100,280      |
| 5 MILES | 261,898    | 317,758                   | 103,486    | \$129,494      | \$101,071      |



2600 SW BARTON STREET | SEATTLE, WA 98126



### **Competition Aerial**



2600 SW BARTON STREET | SEATTLE, WA 98126



#### **Site Plan**



| Suite     | Tenan