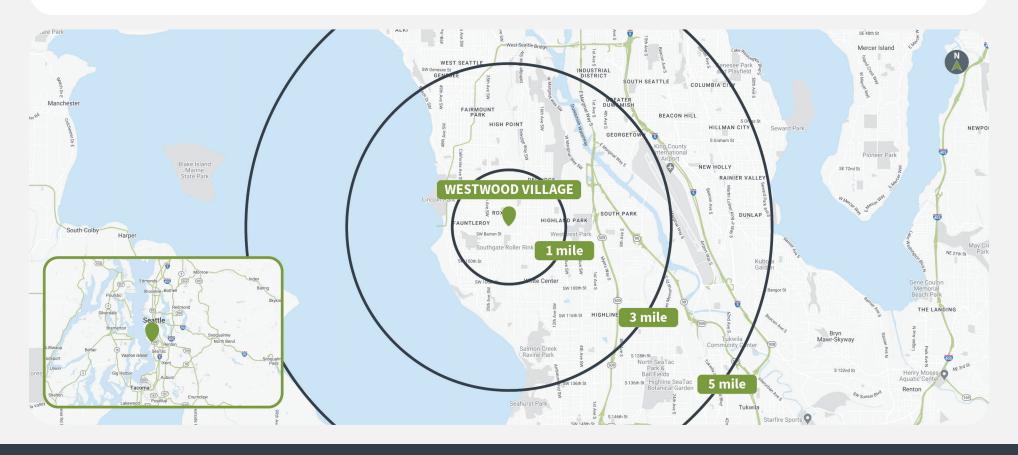

### **Demographics**

Source: Creditntell, 2024. View more demographics **here** 

|         | Population | <b>Daytime Population</b> | Households | Avg. HH Income | Med. HH Income |
|---------|------------|---------------------------|------------|----------------|----------------|
| 1 MILE  | 28,788     | 20,878                    | 11,851     | \$126,220      | \$105,549      |
| 3 MILES | 115,807    | 144,235                   | 47,708     | \$124,538      | \$100,280      |
| 5 MILES | 261,898    | 317,758                   | 103,486    | \$129,494      | \$101,071      |