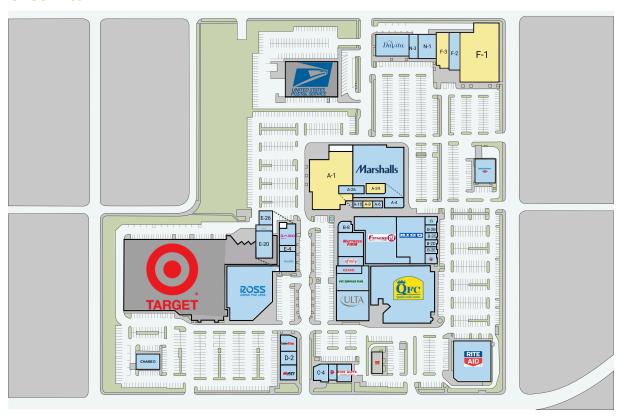

#### **Site Plan**

|  | Suite | Tenant            | GLA (SF) |
|--|-------|-------------------|----------|
|  | B-2B  | HAPPY LEMON TEA   | 1,060    |
|  | E-4   | LAUREN'S JEWELERS | 1,004    |
|  | B-2D  | TOSHI'S           | 978      |
|  | B-2C  | HAIRMASTERS       | 903      |
|  | B-2E  | SUB SHOP          | 873      |
|  | A-10  | MANAGEMENT OFFICE | 170      |

Tenant Roster - Page 2 of 2

2600 SW BARTON STREET | SEATTLE, WA 98126