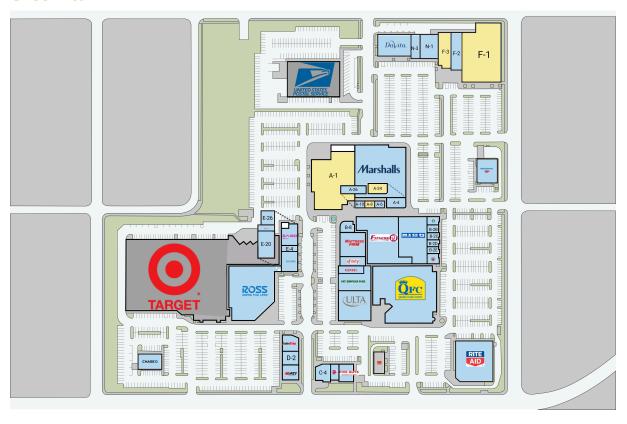

#### **Site Plan**

| Suite     | Tenant                         | GLA (SF) |
|-----------|--------------------------------|----------|
| A-1       | AVAILABLE                      | 25,165   |
| F-1       | AVAILABLE                      | 23,980   |
| F-3       | AVAILABLE                      | 3,668    |
| A-24      | AVAILABLE                      | 1,932    |
| A-8       | AVAILABLE                      | 1,580    |
| B-1       | QFC                            | 37,515   |
| A-2       | MARSHALLS                      | 30,089   |
| E-1       | ROSS DRESS FOR LESS            | 26,015   |
| B-7       | FITNESS 19                     | 18,460   |
| H-1       | RITE AID                       | 16,836   |
| B-3       | BIG 5 SPORTING GOODS           | 12,460   |
| N-1       | YMCA EARLY LEARNING CENTER     | 11,324   |
| B-18      | ULTA BEAUTY                    | 10,225   |
| K-1       | DAVITA DIALYSIS                | 8,000    |
| B-15      | PET SUPPLIES PLUS              | 7,023    |
| B-9       | MATTRESS FIRM                  | 6,972    |
| F-2       | HIGHLINE MEDICAL CENTER        | 5,606    |
| I-1       | BANK OF AMERICA                | 5,000    |
| J-1       | CHASE BANK                     | 3,920    |
| E-20-E-22 | SMILE BRANDS                   | 3,684    |
| E-8       | DAISO                          | 3,289    |
| D-3       | ATI PHYSICAL THERAPY           | 3,146    |
| E-2       | AMERICA'S BEST CONTACTS        | 3,101    |
| C-1       | FIVE GUYS BURGERS AND FRIES    | 3,012    |
| C-4       | MOD SUPER FAST PIZZA           | 2,732    |
| E-20      | SMILE BRANDS INC               | 2,611    |
| A-26      | JOHN L. SCOTT WESTWOOD VILLAGE | E 2,591  |
| B-11      | XFINITY                        | 2,543    |
| D-2       | DESERT SUN                     | 2,478    |
| B-2F      | PANDA EXPRESS                  | 2,344    |
| N-3       | SEATTLE AUTO LICENSING         | 2,164    |
| D-1       | GAMESTOP                       | 2,139    |
| E-26      | SECURITY OFFICE                | 1,949    |
| A-4       | NK NAILS & SPA                 | 1,860    |
| E-24      | STATE FARM INSURANCE           | 1,703    |
| B-8       | WING STOP                      | 1,505    |
| C-2       | SALLY BEAUTY SUPPLY            | 1,503    |
| B-14      | GNC                            | 1,314    |
| B-2A      | STARBUCKS                      | 1,286    |
| E-22      | SMILE BRANDS INC               | 1,073    |

Tenant Roster – Page 1 of 2

2600 SW BARTON STREET | SEATTLE, WA 98126