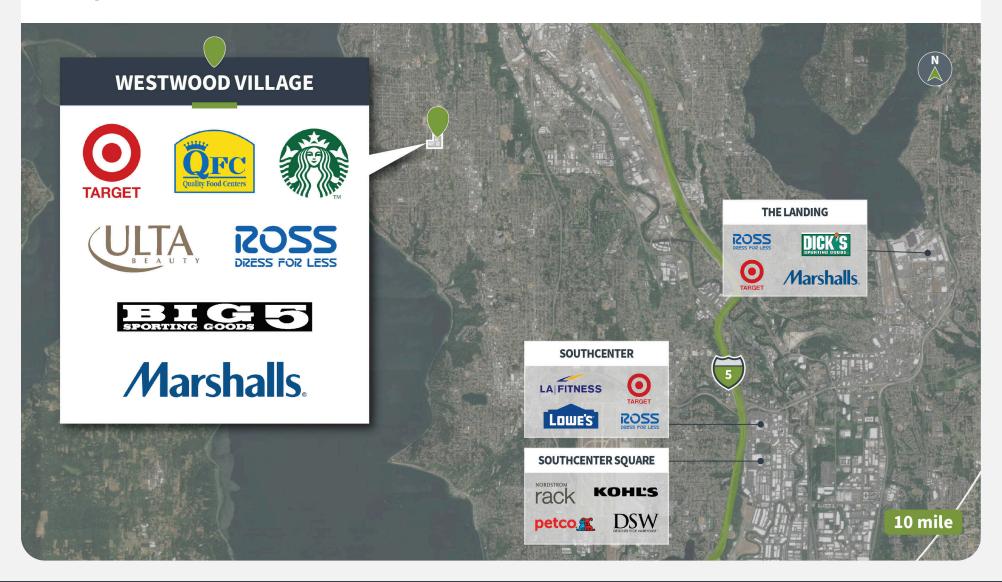

rked shopping center in West Seattle

#### **Tenant Mix**









PET SUPPLIES PLUS











2600 SW BARTON STREET | SEATTLE, WA 98126



### **Demographics**

Source: Creditntell, 2024. View more demographics **here** 

|         | Population | <b>Daytime Population</b> | Households | Avg. HH Income | Med. HH Income |
|---------|------------|---------------------------|------------|----------------|----------------|
| 1 MILE  | 28,788     | 20,878                    | 11,851     | \$126,220      | \$105,549      |
| 3 MILES | 115,807    | 144,235                   | 47,708     | \$124,538      | \$100,280      |
| 5 MILES | 261,898    | 317,758                   | 103,486    | \$129,494      | \$101,071      |



2600 SW BARTON STREET | SEATTLE, WA 98126



### **Competition Aerial**



2600 SW BARTON STREET | SEATTLE, WA 98126



#### **Site Plan**



| Suite     | Tenant                         | GLA (SF) |
|-----------|--------------------------------|----------|
| A-1       | AVAILABLE                      | 25,165   |
| F-1       | AVAILABLE                      | 23,980   |
| F-3       | AVAILABLE                      | 3,668    |
| A-24      | AVAILABLE                      | 1,932    |
| A-8       | AVAILABLE                      | 1,580    |
| B-1       | QFC                            | 37,515   |
| A-2       | MARSHALLS                      | 30,089   |
| E-1       | ROSS DRESS FOR LESS            | 26,015   |
| B-7       | FITNESS 19                     | 18,460   |
| H-1       | RITE AID                       | 16,836   |
| B-3       | BIG 5 SPORTING GOODS