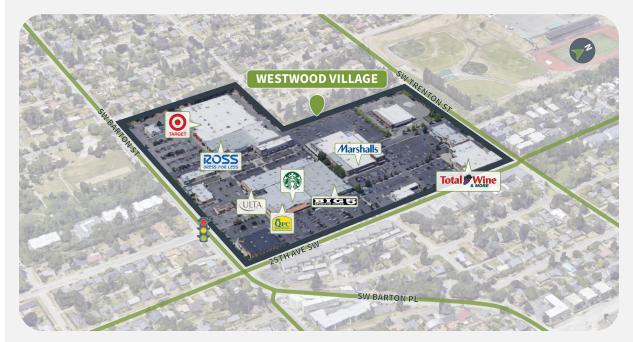

### **Site Plan**

| Suite     | Tenant                     | GLA (SF) |
|-----------|----------------------------|----------|
| A-1       | AVAILABLE                  | 25,556   |
| F-3       | AVAILABLE                  | 3,668    |
| A-24      | AVAILABLE                  | 1,860    |
| E-24      | AVAILABLE                  | 1,703    |
| E-4       | AVAILABLE                  | 1,004    |
| B-1       | QFC                        | 37,515   |
| A-2       | MARSHALLS                  | 30,089   |
| E-1       | ROSS DRESS FOR LESS        | 26,015   |
| F-1       | TOTAL WINE & MORE          | 24,275   |
| B-7       | FITNESS 19                 | 18,460   |
| H-1       | RITE AID                   | 16,836   |
| B-3       | BIG 5 SPORTING GOODS       | 12,460   |
| N-1       | YMCA EARLY LEARNING CENTER | 11,324   |
| B-18      | ULTA BEAUTY                | 10,225   |
| K-1       | DAVITA DIALYSIS            | 8,000    |
| B-15      | PET SUPPLIES PLUS          | 7,023    |
| B-9       | MATTRESS FIRM              | 6,972    |
| F-2       | HIGHLINE MEDICAL CENTER    | 5,606    |
| I-1       | BANK OF AMERICA            | 5,000    |
| D-1       | J CREW                     | 4,624    |
| J-1       | CHASE BANK                 | 3,920    |
| E-20-E-22 | SMILE BRANDS               | 3,684    |
| E-8       | DAISO                      | 3,289    |
| D-3       | ATI PHYSICAL THERAPY       | 3,146    |
| E-2       | AMERICA'S BEST CONTACTS    | 3,101    |
| C-1       | FIVE GUYS                  | 3,012    |
| C-4       | MOD SUPER FAST PIZZA       | 2,732    |
| E-20      | SMILE BRANDS INC           | 2,611    |
| A-26      | JOHN L. SCOTT REAL ESTATE  | 2,591    |
| B-11      | XFINITY                    | 2,543    |
| B-2F      | PANDA EXPRESS              | 2,344    |
| N-3       | SEATTLE AUTO LICENSING     | 2,164    |
| E-26      | SECURITY OFFICE            | 1,929    |
| A-4       | NK NAILS & SPA             | 1,860    |
| A-8       | THE UPS STORE              | 1,580    |
| B-8       | WINGSTOP                   | 1,505    |
| C-2       | SALLY BEAUTY SUPPLY        | 1,503    |
| B-14      | GNC                        | 1,314    |
| B-2A      | STARBUCKS                  | 1,286    |
| E-22      | SMILE BRANDS INC           | 1,073    |