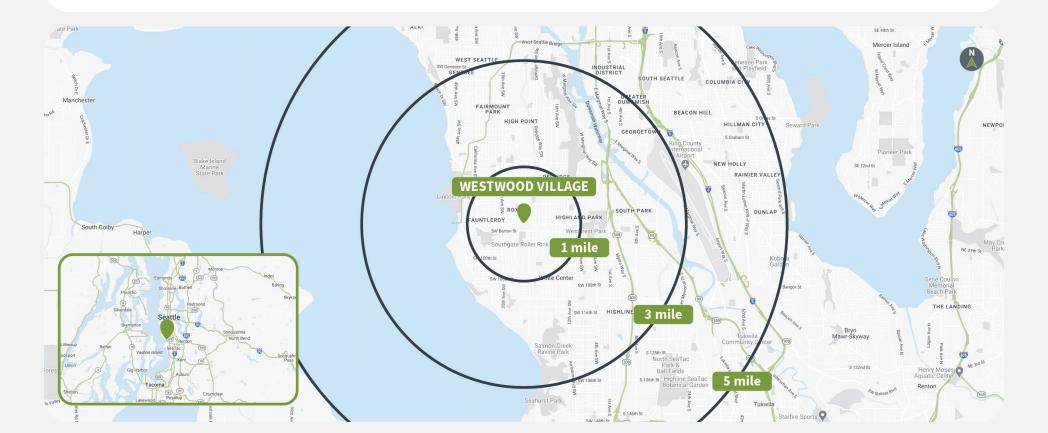

### **Tenant Mix**

Demographics Source: Advan, 2024.

|         | Population | <b>Daytime Population</b> | Households | Avg. HH Income | Med. HH Income |
|---------|------------|---------------------------|------------|----------------|----------------|
| 3 MILES | 115,807    | 144,235                   | 47,708     | \$124,538      | \$100,280      |
| 1 MILE  | 28,788     | 20,878                    | 11,851     | \$126,220      | \$105,549      |
| 5 MILES | 261,898    | 317,758                   | 103,486    | \$129,494      | \$101,071      |
| 3 MILES | 115,807    | 144,235                   | 47,708     | \$124,538      | \$100,280      |
| 5 MILES | 261,898    | 317,758                   | 103,486    | \$129,494      | \$101,071      |