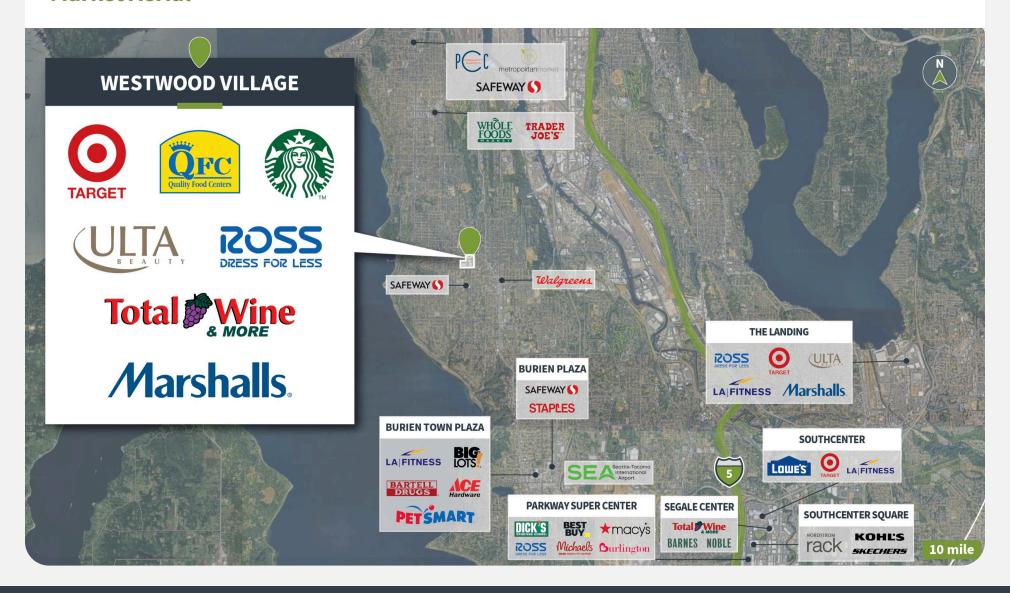

# **Tenant Mix**





















Demographics Source: Advan, 2024.

|         | Population | <b>Daytime Population</b> | Households | Avg. HH Income | Med. HH Income |
|---------|------------|---------------------------|------------|----------------|----------------|
| 3 MILES | 115,807    | 144,235                   | 47,708     | \$124,538      | \$100,280      |
| 1 MILE  | 28,788     | 20,878                    | 11,851     | \$126,220      | \$105,549      |
| 5 MILES | 261,898    | 317,758                   | 103,486    | \$129,494      | \$101,071      |
| 3 MILES | 115,807    | 144,235                   | 47,708     | \$124,538      | \$100,280      |
| 5 MILES | 261,898    | 317,758                   | 103,486    | \$129,494      | \$101,071      |



#### **Market Aerial**



### **Site Plan**



| Suite     | Tenant                     | GLA (SF) |
|-----------|----------------------------|----------|
| A-1       | AVAILABLE                  | 25,556   |
| F-3       | AVAILABLE                  | 3,668    |
| A-24      | AVAILABLE                  | 1,860    |
| E-24      | AVAILABLE                  | 1,703    |
| E-4       | AVAILABLE                  | 1,004    |
| B-1       | QFC                        | 37,515   |
| A-2       | MARSHALLS                  | 30,089   |
| E-1       | ROSS DRESS FOR LESS        | 26,015   |
| F-1       | TOTAL WINE & MORE          | 24,275   |
| B-7       | FITNESS 19                 | 18,460   |
| H-1       | RITE AID                   | 16,836   |
| B-3       | BIG 5 SPORTING GOODS       | 12,460   |
| N-1       | YMCA EA