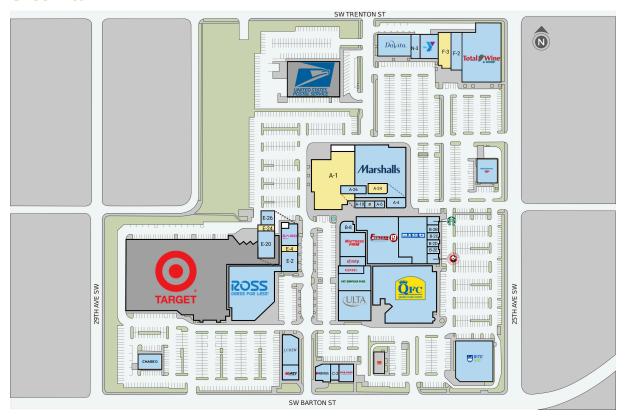

### **Site Plan**

| Suite | Tenant            | GLA (SF) |
|-------|-------------------|----------|
| B-2B  | HAPPY LEMON TEA   | 1,060    |
| B-2D  | TOSHI'S           | 978      |
| B-2C  | HAIRMASTERS       | 903      |
| B-2E  | SUB SHOP          | 873      |
| A-10  | MANAGEMENT OFFICE | 170      |

Tenant Roster – Page 2 of 2