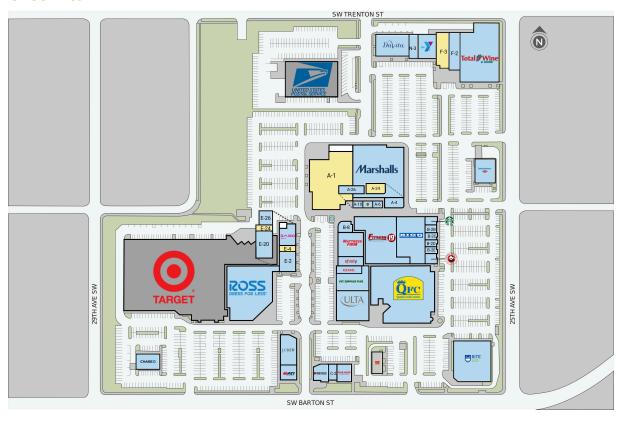

### **Site Plan**

| Suite     | Tenant                     | GLA (SF) |
|-----------|----------------------------|----------|
| A-1       | AVAILABLE                  | 25,556   |
| F-3       | AVAILABLE                  | 3,668    |
| A-24      | AVAILABLE                  | 1,860    |
| E-24      | AVAILABLE                  | 1,703    |
| E-4       | AVAILABLE                  | 1,004    |
| B-1       | QFC                        | 37,515   |
| A-2       | MARSHALLS                  | 30,089   |
| E-1       | ROSS DRESS FOR LESS        | 26,015   |
| F-1       | TOTAL WINE & MORE          | 24,275   |
| B-7       | FITNESS 19                 | 18,460   |
| H-1       | RITE AID                   | 16,836   |
| B-3       | BIG 5 SPORTING GOODS       | 12,460   |
| N-1       | YMCA EARLY LEARNING CENTER | 11,324   |
| B-18      | ULTA BEAUTY                | 10,225   |
| K-1       | DAVITA DIALYSIS            | 8,000    |
| B-15      | PET SUPPLIES PLUS          | 7,023    |
| B-9       | MATTRESS FIRM              | 6,972    |
| F-2       | HIGHLINE MEDICAL CENTER    | 5,606    |
| I-1       | BANK OF AMERICA            | 5,000    |
| D-1       | J CREW                     | 4,624    |
| J-1       | CHASE BANK                 | 3,920    |
| E-20-E-22 | SMILE BRANDS               | 3,684    |
| E-8       | DAISO                      | 3,289    |
| D-3       | ATI PHYSICAL THERAPY       | 3,146    |
| E-2       | AMERICA'S BEST CONTACTS    | 3,101    |
| C-1       | FIVE GUYS                  | 3,012    |
| C-4       | MOD SUPER FAST PIZZA       | 2,732    |
| E-20      | SMILE BRANDS INC           | 2,611    |
| A-26      | JOHN L. SCOTT REAL ESTATE  | 2,591    |
| B-11      | XFINITY                    | 2,543    |
| B-2F      | PANDA EXPRESS              | 2,344    |
| N-3       | SEATTLE AUTO LICENSING     | 2,164    |
| E-26      | SECURITY OFFICE            | 1,929    |
| A-4       | NK NAILS & SPA             | 1,860    |
| A-8       | THE UPS STORE              | 1,580    |
| B-8       | WINGSTOP                   | 1,505    |
| C-2       | SALLY BEAUTY SUPPLY        | 1,503    |
| B-14      | GNC                        | 1,314    |
| B-2A      | STARBUCKS                  | 1,286    |
| E-22      | SMILE BRANDS INC           | 1,073    |

Tenant Roster – Page 1 of 2