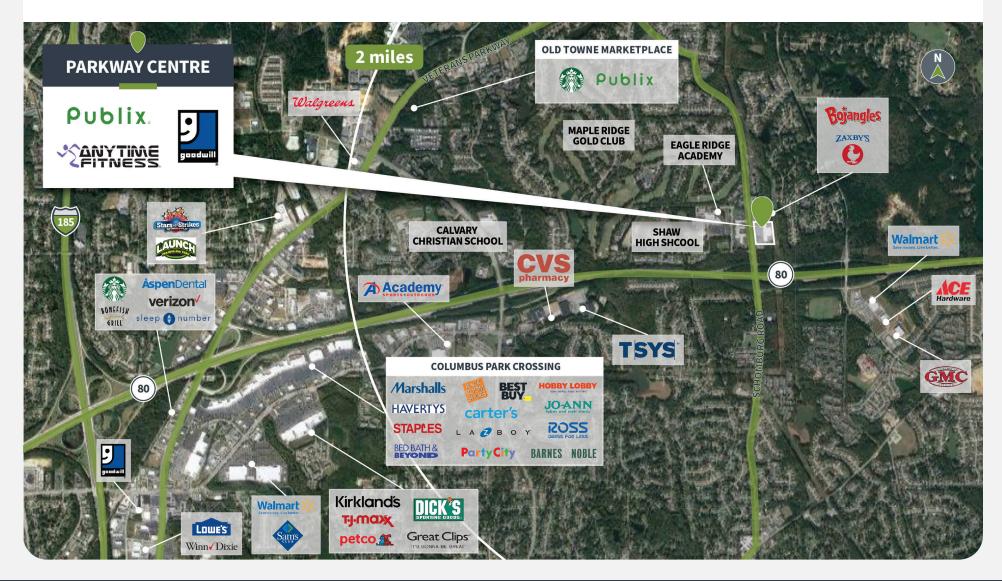

School, Maple Ridge Golf Club and numerous subdivisions

#### **Tenant Mix**

Publix.













7600 SCHOMBURG ROAD | COLUMBUS, GA 31909



## **Demographics**

Source: Creditntell, 2024. View more demographics **here** 

|         | Population | <b>Daytime Population</b> | Households | Avg. HH Income | Med. HH Income |
|---------|------------|---------------------------|------------|----------------|----------------|
| 1 MILE  | 11,478     | 8,808                     | 4,665      | \$84,349       | \$69,926       |
| 3 MILES | 42,029     | 38,252                    | 17,461     | \$79,909       | \$66,690       |
| 5 MILES | 88,214     | 100,820                   | 35,119     | \$79,365       | \$65,400       |



7600 SCHOMBURG ROAD | COLUMBUS, GA 31909



## **Competition Aerial**



7600 SCHOMBURG ROAD | COLUMBUS, GA 31909



#### **Site Plan**



| Suite | Tenant              | GLA (SF) |
|-------|---------------------|----------|
| E     | AVAILABLE           | 1,400    |
| D     | AVAILABLE           | 1,200    |
| С     | AVAILABLE           | 1,200    |
| Z     | PUBLIX SUPER MARKET | 37,888   |
| G     | ANYTIME FITNESS     | 5,600    |
| А     | Ace Cleaners        | 1,800    |
| F     | LIN CHINA           | 1,600    |
| L     | GOODWILL            | 1,200    |
| В     | A'VIE NAIL LOUNGE   | 1,200    |

7600 SCHOMBURG ROAD | COLUMBUS, GA 31909



#### **Get in Touch with Us**

### Leasing

Catie Whorton
470.763.8951
cwhorton@shopcore.com

# Pop-up & Short-term Leasing

MyShop by ShopCore
312.798.5210
myshop@shopcore.com

## **Property Management**

Latarain