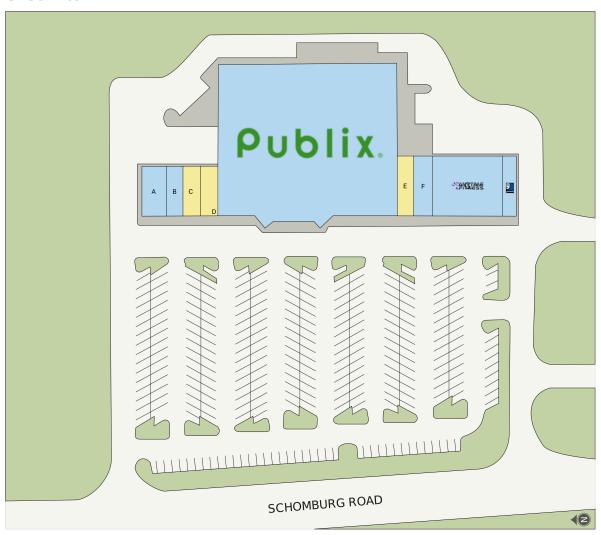

#### **Site Plan**

| Suite | Tenant              | GLA (SF) |
|-------|---------------------|----------|
| E     | AVAILABLE           | 1,400    |
| D     | AVAILABLE           | 1,200    |
| С     | AVAILABLE           | 1,200    |
| Z     | PUBLIX SUPER MARKET | 37,888   |
| G     | ANYTIME FITNESS     | 5,600    |
| А     | Ace Cleaners        | 1,800    |
| F     | LIN CHINA           | 1,600    |
| L     | GOODWILL            | 1,200    |
| В     | A'VIE NAIL LOUNGE   | 1,200    |