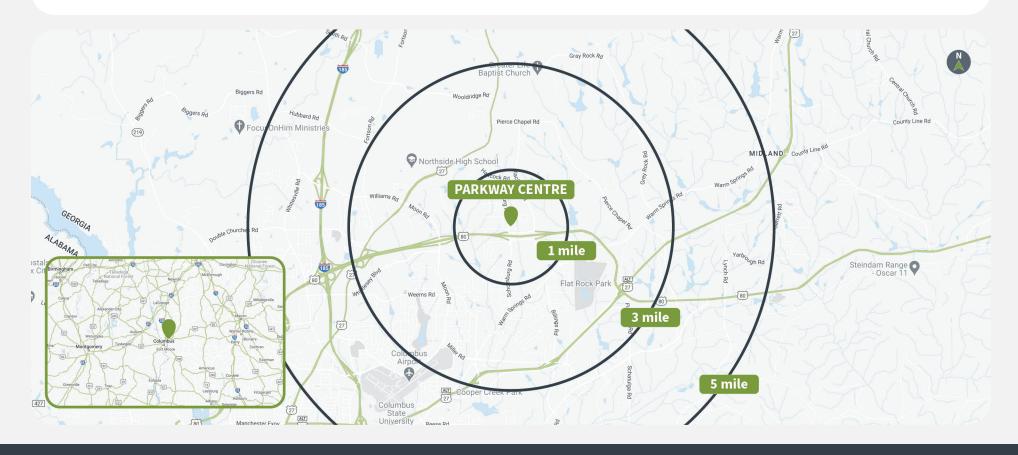

## **Demographics**

Source: Creditntell, 2024. View more demographics **here** 

|         | Population | <b>Daytime Population</b> | Households | Avg. HH Income | Med. HH Income |
|---------|------------|---------------------------|------------|----------------|----------------|
| 1 MILE  | 11,478     | 8,808                     | 4,665      | \$84,349       | \$69,926       |
| 3 MILES | 42,029     | 38,252                    | 17,461     | \$79,909       | \$66,690       |
| 5 MILES | 88,214     | 100,820                   | 35,119     | \$79,365       | \$65,400       |