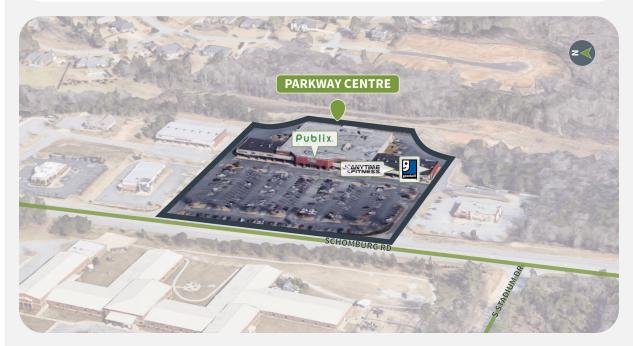

7600 SCHOMBURG ROAD | COLUMBUS, GA 31909

#### **Overview**

- 53,088 SF Publix anchored Community Center in Northeast Columbus
- Minutes from J.R. Allen Parkway (Highway 80), a major artery for Columbus
- Great visibility, two points of access, and pylon signage available
- Within 1 mile of dense residential activities of Eagle Ridge Academy, Shaw High School, Blackmon Road Middle School, Maple Ridge Golf Club and numerous subdivisions

## **Competition Aerial**

7600 SCHOMBURG ROAD | COLUMBUS, GA 31909