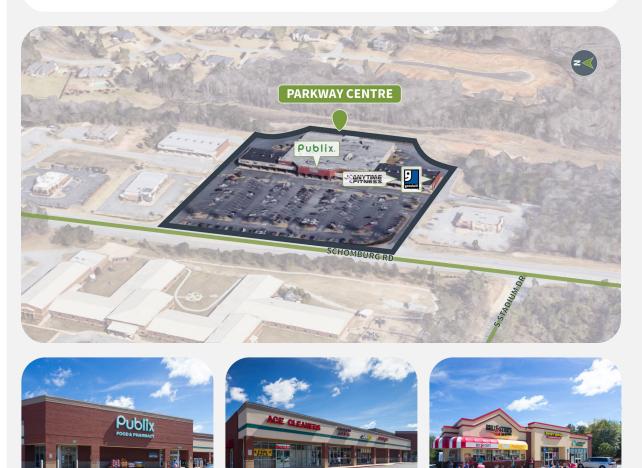

#### **Overview**

- 53,088 SF Publix anchored Community Center in Northeast Columbus
- Minutes from J.R. Allen Parkway (Highway 80), a major artery for Columbus
- Great visibility, two points of access, and pylon signage available
- Within 1 mile of dense residential activities of Eagle Ridge Academy, Shaw High School, Blackmon Road Middle School, Maple Ridge Golf Club and numerous subdivisions

### **Tenant Mix**

Publix.

7600 SCHOMBURG ROAD | COLUMBUS, GA 31909

Demographics

Source: Advan, 2024.

|         | Population | <b>Daytime Population</b> | Households | Avg. HH Income | Med. HH Income |  |
|---------|------------|---------------------------|------------|----------------|----------------|--|
| 1 MILE  | 11,478     | 8,808                     | 4,665      | \$84,349       | \$69,926       |  |
| 3 MILES | 42,029     | 38,252                    | 17,461     | \$79,909       | \$66,690       |  |
| 5 MILES | 88,214     | 100,820                   | 35,119     | \$79,365       | \$65,400       |  |