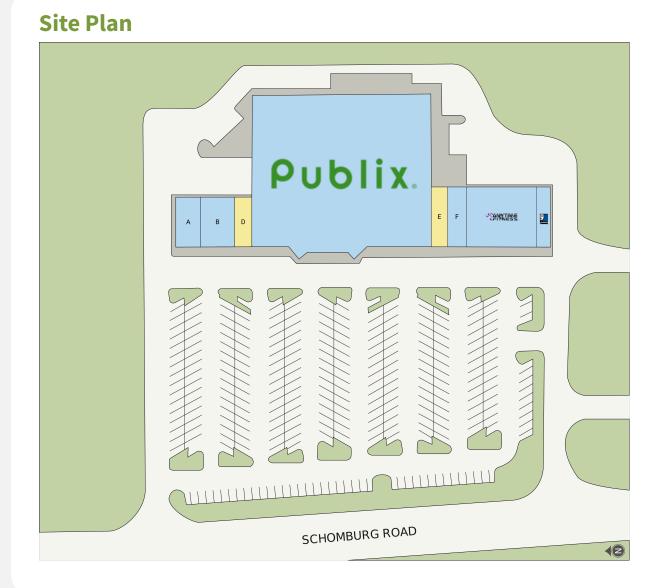

### Perform Properties

FORMERLY SHOPCORE PROPERTIES | ROIC

| Suite | Tenant              | GLA (SF) |
|-------|---------------------|----------|
| E     | AVAILABLE           | 1,400    |
| D     | AVAILABLE           | 1,200    |
| Z     | PUBLIX SUPER MARKET | 37,888   |
| G     | ANYTIME FITNESS     | 5,600    |
| В     | A'VIE NAIL LOUNGE   | 2,400    |
| A     | Ace Cleaners        | 1,800    |
| F     | LIN CHINA           | 1,600    |
| L     | GOODWILL            | 1.200    |