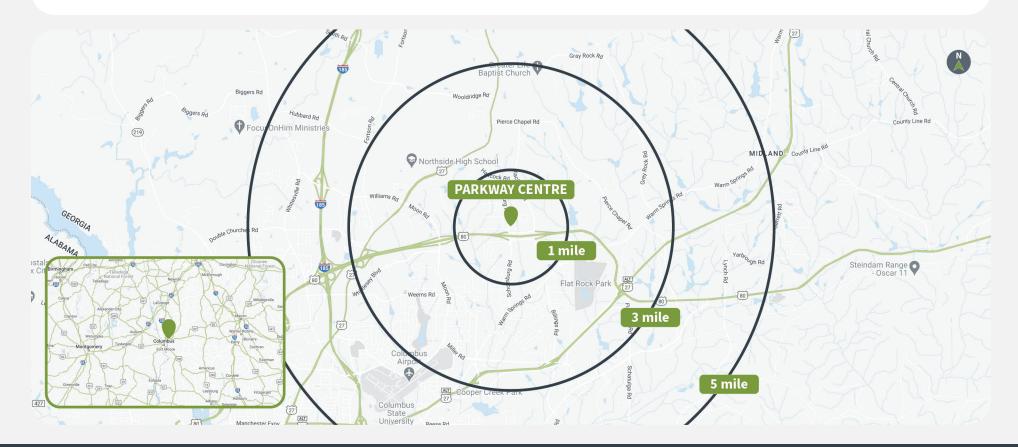

### **Tenant Mix**

Publix.

7600 SCHOMBURG ROAD | COLUMBUS, GA 31909

Demographics

Source: Advan, 2024.

|         | Population | <b>Daytime Population</b> | Households | Avg. HH Income | Med. HH Income |  |
|---------|------------|---------------------------|------------|----------------|----------------|--|
| 1 MILE  | 11,478     | 8,808                     | 4,665      | \$84,349       | \$69,926       |  |
| 3 MILES | 42,029     | 38,252                    | 17,461     | \$79,909       | \$66,690       |  |
| 5 MILES | 88,214     | 100,820                   | 35,119     | \$79,365       | \$65,400       |  |