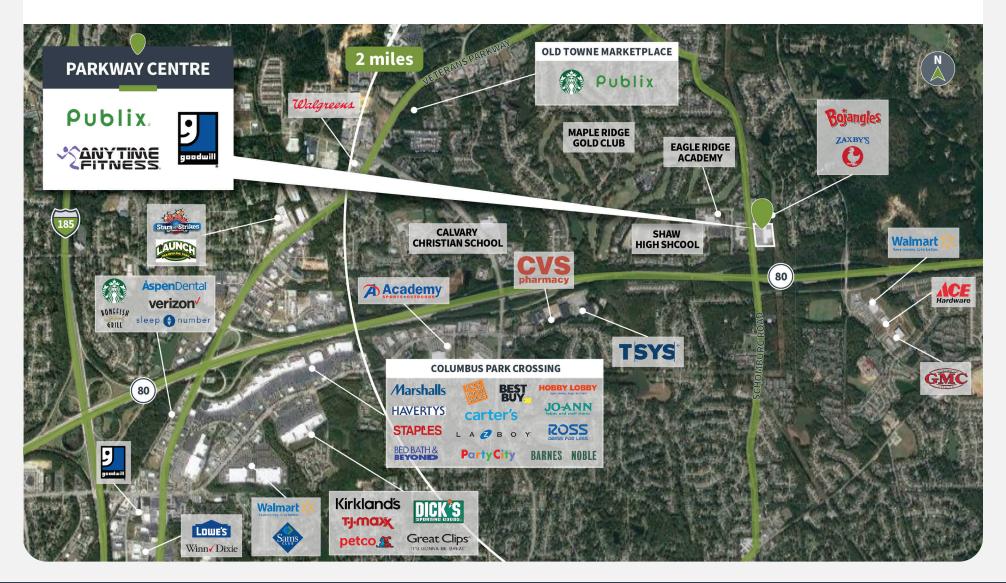

### **Market Aerial**

For more information, contact: Catie Whorton | <u>762-254-3182</u> | <u>cwhorton@performproperties.com</u>

7600 SCHOMBURG ROAD | COLUMBUS, GA 31909