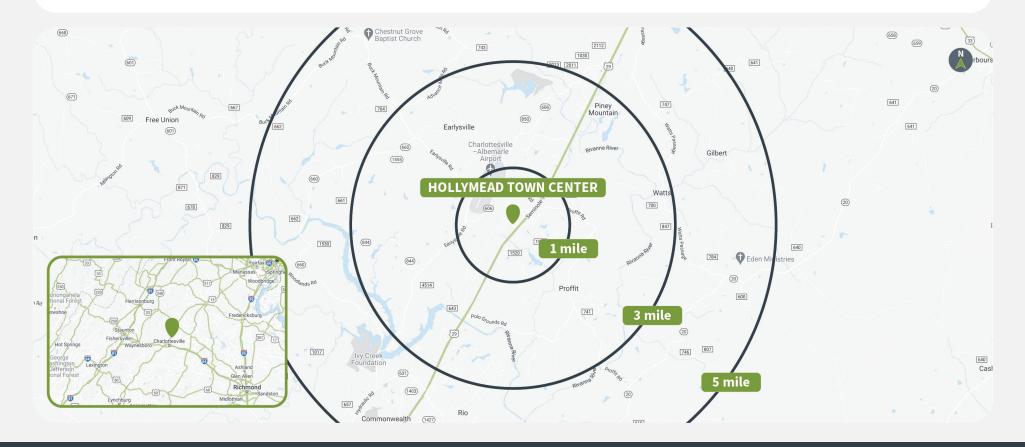

### Demographics

Source: Creditntell, 2024. View more demographics *here* 

|         | Population | <b>Daytime Population</b> | Households | Avg. HH Income | Med. HH Income |  |
|---------|------------|---------------------------|------------|----------------|----------------|--|
| 1 MILE  | 6,463      | 5,871                     | 2,397      | \$122,404      | \$109,309      |  |
| 3 MILES | 12,748     | 12,517                    | 4,844      | \$124,775      | \$111,772      |  |
| 5 MILES | 36,937     | 43,798                    | 14,913     | \$117,843      | \$96,527       |  |