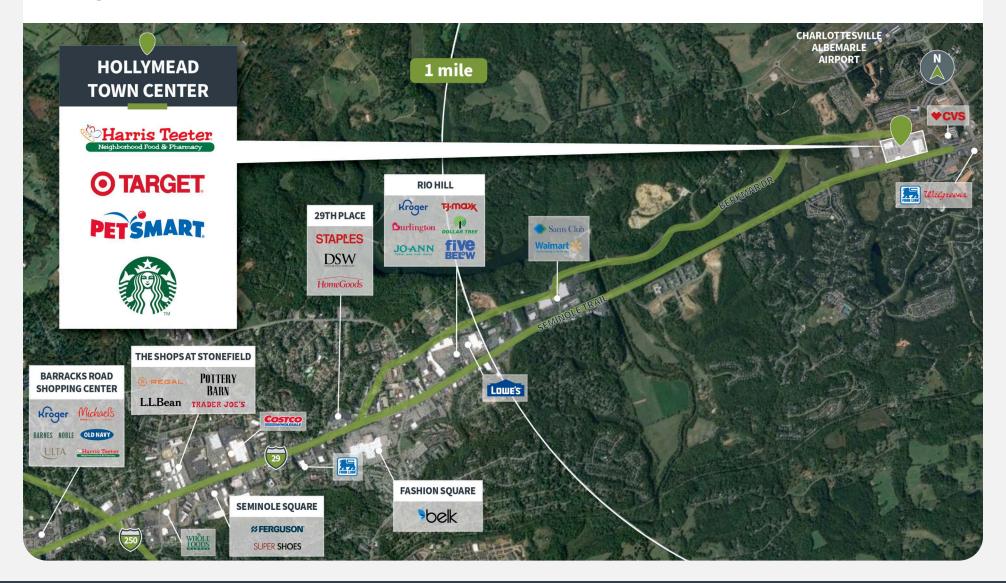

f 22,000 students

#### **Tenant Mix**

TARGE

Harris Geeter











163 COMMUNITY STREET | CHARLOTTESVILLE, VA 22911



### Demographics

Source: Creditntell, 2024. View more demographics *here* 

|         | Population | <b>Daytime Population</b> | Households | Avg. HH Income | Med. HH Income |  |
|---------|------------|---------------------------|------------|----------------|----------------|--|
| 1 MILE  | 6,463      | 5,871                     | 2,397      | \$122,404      | \$109,309      |  |
| 3 MILES | 12,748     | 12,517                    | 4,844      | \$124,775      | \$111,772      |  |
| 5 MILES | 36,937     | 43,798                    | 14,913     | \$117,843      | \$96,527       |  |



163 COMMUNITY STREET | CHARLOTTESVILLE, VA 22911



#### **Competition Aerial**



163 COMMUNITY STREET | CHARLOTTESVILLE, VA 22911



#### Site Plan



| Suite | Tenant                      | GLA (SF) |
|-------|-----------------------------|----------|
| 121   | AVAILABLE                   | 4,935    |
| 257B  | AVAILABLE                   | 3,166    |
| 217   | AVAILABLE                   | 1,680    |
| 175   | AVAILABLE                   | 1,365    |
| OUT1  | TARGET (NAP)                | 142,500  |
| 159   | HARRIS TEETER               | 60,607   |
| 101   | PETSMART                    | 22,962   |
| 237   | SAKURA                      | 6,000    |
| 269   | BONEFISH GRILL              | 5,400    |
| 304   | MATTRESS WAREHOUSE (NAP)    | 5,000    |
| 300   | Blue Ridge Cyclery          | 4,814    |
| 141   | SOLA SALON                  | 4,650    |
| OUT2  | FULT