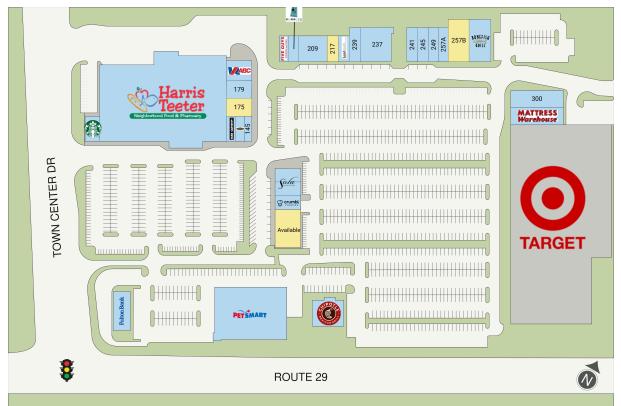

#### Site Plan

| Suite | Tenant                      | GLA (SF) |
|-------|-----------------------------|----------|
| 121   | AVAILABLE                   | 4,935    |
| 257B  | AVAILABLE                   | 3,166    |
| 217   | AVAILABLE                   | 1,680    |
| 175   | AVAILABLE                   | 1,365    |
| OUT1  | TARGET (NAP)                | 142,500  |
| 159   | HARRIS TEETER               | 60,607   |
| 101   | PETSMART                    | 22,962   |
| 237   | SAKURA                      | 6,000    |
| 269   | BONEFISH GRILL              | 5,400    |
| 304   | MATTRESS WAREHOUSE (NAP)    | 5,000    |
| 300   | Blue Ridge Cyclery          | 4,814    |
| 141   | SOLA SALON                  | 4,650    |
| OUT2  | FULTON BANK                 | 3,651    |
| 209   | MY EYE DR                   | 3,237    |
| 189   | VIRGINIA ABC STORE          | 3,205    |
| 257A  | LUXURY POOLS AND SPA        | 3,164    |
| 241   | VINNY'S                     | 3,000    |
| 100   | CHIPOTLE MEXICAN GRILL      | 2,325    |
| 201   | FIVE GUYS BURGERS AND FRIES | 2,100    |
| 239   | PIVOT PHYSICAL THERAPY      | 2,000    |
| 163   | STARBUCKS                   | 2,000    |
| 149   | NOTHING BUNDT CAKES         | 1,976    |
| 179   | MANE COURSE SANDWHICHES     | 1,830    |
| 225   | LENDMARK FINANCIAL SERVICES | 1,800    |
| 249   | THE RAZORS EDGE             | 1,635    |
| 245   | VA Nails                    | 1,635    |
| 129   | CRUMBL COOKIES              | 1,600    |
| 145   | SPOONS FROZEN YOGURT        | 1,550    |
| 205   | BUBBLES                     | 1,200    |
| 153   | HAIR CUTTERY                | 1,200    |