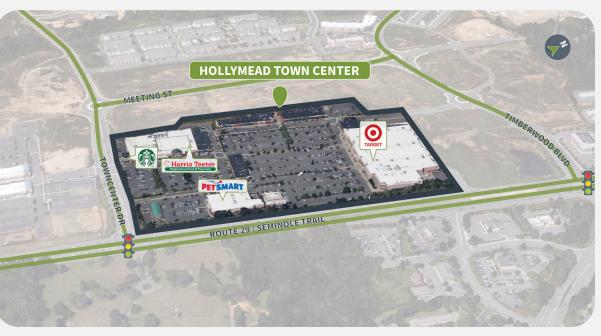

#### **Tenant Mix**

TARGE

Harris Geeter

163 COMMUNITY STREET | CHARLOTTESVILLE, VA 22911