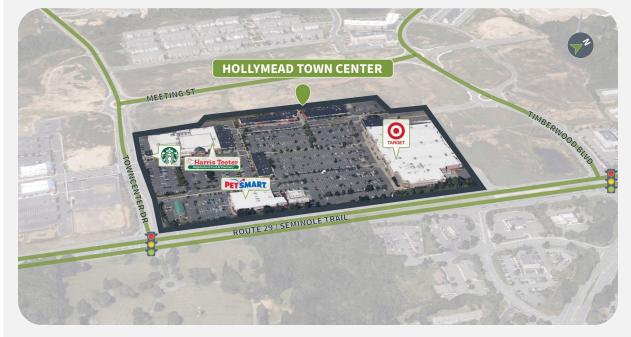

#### **Overview**

- Anchored by Target and Harris Teeter
- Center contains the only Target within 30 miles
- Located along Seminole Trail, the main retail corridor in the trade area, with traffic counts over 39,000 VPD
- Incomes in the trade area are in excess of \$100K
- Directly benefits from its proximity to University of Virginia with enrollment of 22,000 students

#### **Site Plan**

| Suite | Tenant                      | GLA (SF) |
|-------|-----------------------------|----------|
| 121   | AVAILABLE                   | 4,935    |
| 257B  | AVAILABLE                   | 3,166    |
| 217   | AVAILABLE                   | 1,680    |
| 175   | AVAILABLE                   | 1,365    |
| OUT1  | TARGET (NAP)                | 142,500  |
| 159   | HARRIS TEETER               | 60,607   |
| 101   | PETSMART                    | 22,962   |
| 237   | SAKURA                      | 6,000    |
| 269   | BONEFISH GRILL              | 5,400    |
| 304   | MATTRESS WAREHOUSE (NAP)    | 5,000    |
| 300   | Blue Ridge Cyclery          | 4,814    |
| 141   | SOLA SALON                  | 4,650    |
| OUT2  | FULTON BANK                 | 3,651    |
| 209   | MY EYE DR                   | 3,237    |
| 189   | VIRGINIA ABC STORE          | 3,205    |
| 257A  | LUXURY POOLS AND SPA        | 3,164    |
| 241   | VINNY'S                     | 3,000    |
| 100   | CHIPOTLE MEXICAN GRILL      | 2,325    |
| 201   | FIVE GUYS BURGERS AND FRIES | 2,100    |
| 239   | PIVOT PHYSICAL THERAPY      | 2,000    |
| 163   | STARBUCKS                   | 2,000    |
| 149   | NOTHING BUNDT CAKES         | 1,976    |
| 179   | MANE COURSE SANDWHICHES     | 1,830    |
| 225   | LENDMARK FINANCIAL SERVICES | 1,800    |
| 249   | THE RAZORS EDGE             | 1,635    |
| 245   | VA Nails                    | 1,635    |
| 129   | CRUMBL COOKIES              | 1,600    |
| 145   | SPOONS FROZEN YOGURT        | 1,550    |
| 205   | BUBBLES                     | 1,200    |
| 153   | HAIR CUTTERY                | 1,200    |