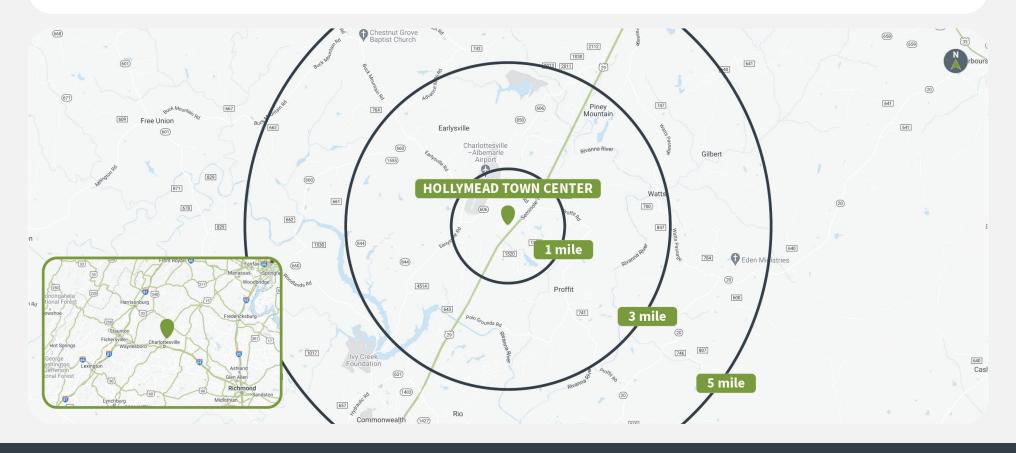

#### **Overview**

- Anchored by Target and Harris Teeter
- Center contains the only Target within 30 miles
- Located along Seminole Trail, the main retail corridor in the trade area, with traffic counts over 39,000 VPD
- Incomes in the trade area are in excess of \$100K
- Directly benefits from its proximity to University of Virginia with enrollment of 22,000 students

## **Demographics**

Source: Creditntell, 2024. View more demographics **here** 

|         | Population | <b>Daytime Population</b> | Households | Avg. HH Income | Med. HH Income |
|---------|------------|---------------------------|------------|----------------|----------------|
| 1 MILE  | 6,463      | 5,871                     | 2,397      | \$122,404      | \$109,309      |
| 3 MILES | 12,748     | 12,517                    | 4,844      | \$124,775      | \$111,772      |
| 5 MILES | 36,937     | 43,798                    | 14,913     | \$117,843      | \$96,527       |