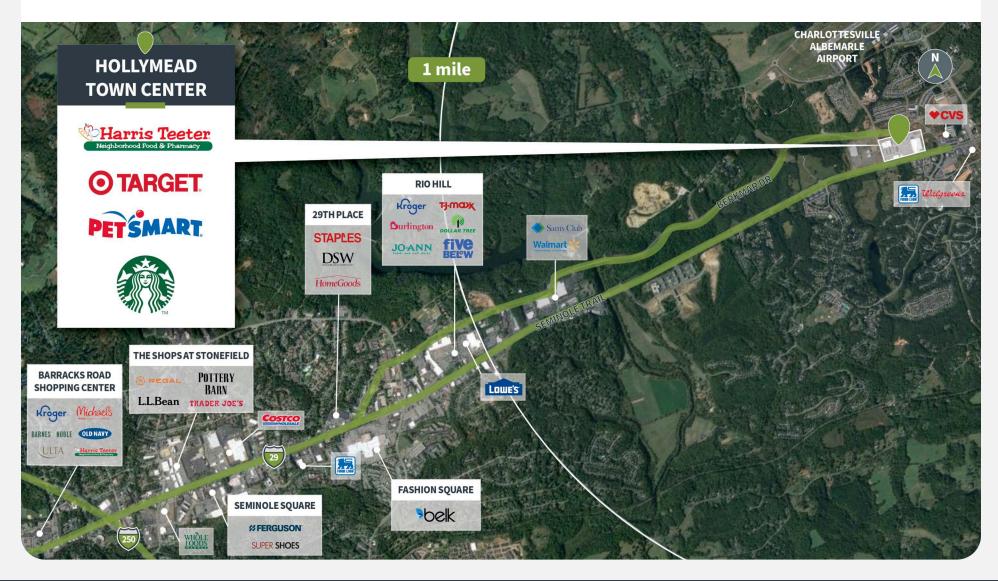

rginia with enrollment of 22,000 students

#### **Tenant Mix**





















163 COMMUNITY STREET | CHARLOTTESVILLE, VA 22911



## **Demographics**

Source: Creditntell, 2024. View more demographics **here** 

|         | Population | <b>Daytime Population</b> | Households | Avg. HH Income | Med. HH Income |
|---------|------------|---------------------------|------------|----------------|----------------|
| 1 MILE  | 6,463      | 5,871                     | 2,397      | \$122,404      | \$109,309      |
| 3 MILES | 12,748     | 12,517                    | 4,844      | \$124,775      | \$111,772      |
| 5 MILES | 36,937     | 43,798                    | 14,913     | \$117,843      | \$96,527       |



163 COMMUNITY STREET | CHARLOTTESVILLE, VA 22911



## **Competition Aerial**



163 COMMUNITY STREET | CHARLOTTESVILLE, VA 22911



#### **Site Plan**



| Suite | Tenant                      | GLA (SF) |
|-------|-----------------------------|----------|
| 121   | AVAILABLE                   | 4,935    |
| 257B  | AVAILABLE                   | 3,166    |
| 217   | AVAILABLE                   | 1,680    |
| 175   | AVAILABLE                   | 1,365    |
| OUT1  | TARGET (NAP)                | 142,500  |
| 159   | HARRIS TEETER               | 60,607   |
| 101   | PETSMART                    | 22,962   |
| 237   | SAKURA                      | 6,000    |
| 269   | BONEFISH GRILL              | 5,400    |
| 304   | MATTRESS WAREHOUSE (NAP)    | 5,000    |
| 300   | Blue Ridge Cyclery          | 4,814    |
| 141   | SOLA SALON                  | 4,650    |
| OUT2  |