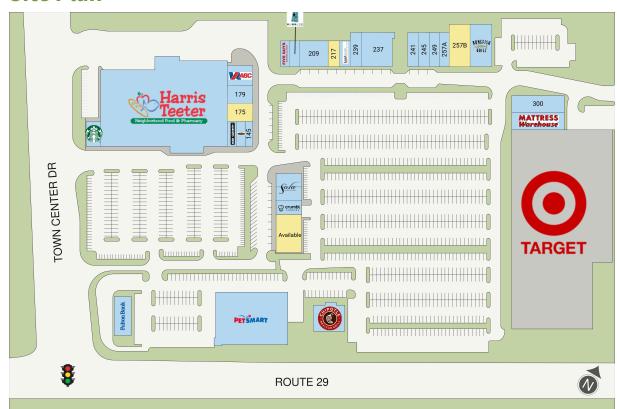

#### **Site Plan**

| Suite | Tenant                      | GLA (SF) |
|-------|-----------------------------|----------|
| 121   | AVAILABLE                   | 4,935    |
| 257B  | AVAILABLE                   | 3,166    |
| 217   | AVAILABLE                   | 1,680    |
| 175   | AVAILABLE                   | 1,365    |
| OUT1  | TARGET (NAP)                | 142,500  |
| 159   | HARRIS TEETER               | 60,607   |
| 101   | PETSMART                    | 22,962   |
| 237   | SAKURA                      | 6,000    |
| 269   | BONEFISH GRILL              | 5,400    |
| 304   | MATTRESS WAREHOUSE (NAP)    | 5,000    |
| 300   | Blue Ridge Cyclery          | 4,814    |
| 141   | SOLA SALON                  | 4,650    |
| OUT2  | FULTON BANK                 | 3,651    |
| 209   | MY EYE DR                   | 3,237    |
| 189   | VIRGINIA ABC STORE          | 3,205    |
| 257A  | LUXURY POOLS AND SPA        | 3,164    |
| 241   | VINNY'S                     | 3,000    |
| 100   | CHIPOTLE MEXICAN GRILL      | 2,325    |
| 201   | FIVE GUYS BURGERS AND FRIES | 2,100    |
| 239   | PIVOT PHYSICAL THERAPY      | 2,000    |
| 163   | STARBUCKS                   | 2,000    |
| 149   | NOTHING BUNDT CAKES         | 1,976    |
| 179   | MANE COURSE SANDWHICHES     | 1,830    |
| 225   | LENDMARK FINANCIAL SERVICES | 1,800    |
| 249   | THE RAZORS EDGE             | 1,635    |
| 245   | VA Nails                    | 1,635    |
| 129   | CRUMBL COOKIES              | 1,600    |
| 145   | SPOONS FROZEN YOGURT        | 1,550    |
| 205   | BUBBLES                     | 1,200    |
| 153   | HAIR CUTTERY                | 1,200    |