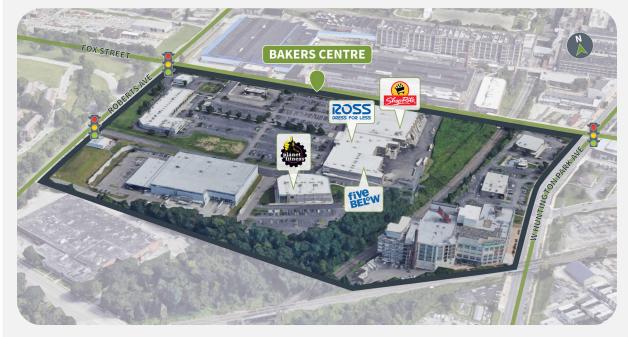

2800 FOX STREET | PHILADELPHIA, PA 19129



### **Property Details**

Owned GLA 237,897 SF **Availability** 0 Suites | 0 SF

#### **Parking Spaces**

1,056

#### **Overview**

- Anchored by the fourth-most visited ShopRite in Pennsylvania per Placer.ai
- Adjacent to proposed 750,000 SF Life Sciences campus
- Proven tenant stability with multiple retailers operating at the center for 8+ years
- Surrounded by dense population of 400,000 within a 3-mile radius
- Part of the East Falls/Hunting Park West corridor, a target growth area for the city, with major (re)development
- Shopping center was built on the site of a Philly favorite former Tastykake bakery

#### **Tenant Mix**





















2800 FOX STREET | PHILADELPHIA, PA 19129



## **Demographics**

Source: Creditntell, 2024. View more demographics **here** 

|         | Population | <b>Daytime Population</b> | Households | Avg. HH Income | Med. HH Income |
|---------|------------|---------------------------|------------|----------------|----------------|
| 1 MILE  | 33,571     | 31,367                    | 13,940     | \$54,600       | \$42,815       |
| 3 MILES | 359,595    | 402,284                   | 138,040    | \$63,194       | \$47,581       |
| 5 MILES | 995,058    | 1,311,426                 | 403,180    | \$80,741       | \$60,552       |



2800 FOX STREET | PHILADELPHIA, PA 19129



## **Competition Aerial**



2800 FOX STREET | PHILADELPHIA, PA 19129



#### **Site Plan**



| Suite | Tenant