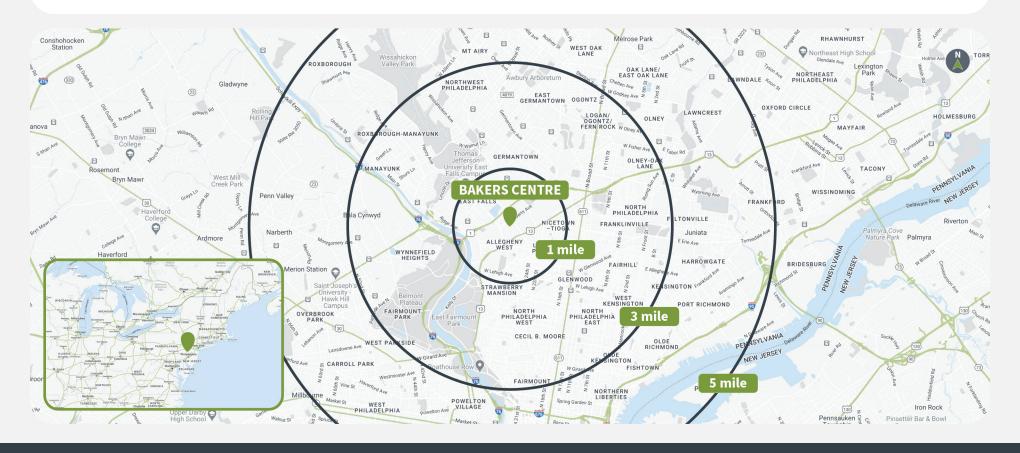

## **Demographics**

Source: Creditntell, 2024. View more demographics **here** 

|         | Population | <b>Daytime Population</b> | Households | Avg. HH Income | Med. HH Income |
|---------|------------|---------------------------|------------|----------------|----------------|
| 1 MILE  | 33,571     | 31,367                    | 13,940     | \$54,600       | \$42,815       |
| 3 MILES | 359,595    | 402,284                   | 138,040    | \$63,194       | \$47,581       |
| 5 MILES | 995,058    | 1,311,426                 | 403,180    | \$80,741       | \$60,552       |