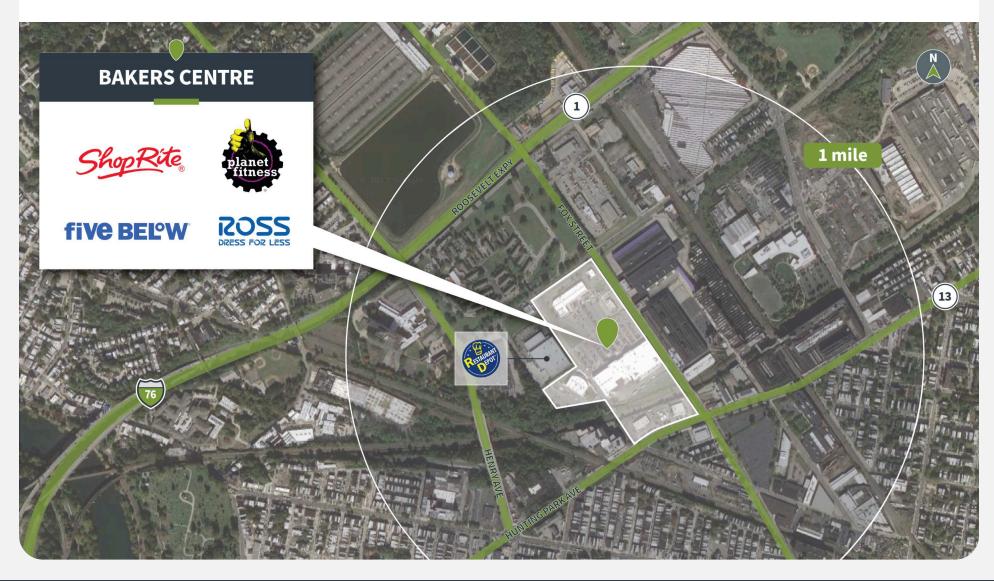

on the site of a Philly favorite former Tastykake bakery

#### **Tenant Mix**





















2800 FOX STREET | PHILADELPHIA, PA 19129



## **Demographics**

Source: Creditntell, 2024. View more demographics **here** 

|         | Population | <b>Daytime Population</b> | Households | Avg. HH Income | Med. HH Income |
|---------|------------|---------------------------|------------|----------------|----------------|
| 1 MILE  | 33,571     | 31,367                    | 13,940     | \$54,600       | \$42,815       |
| 3 MILES | 359,595    | 402,284                   | 138,040    | \$63,194       | \$47,581       |
| 5 MILES | 995,058    | 1,311,426                 | 403,180    | \$80,741       | \$60,552       |



2800 FOX STREET | PHILADELPHIA, PA 19129



## **Competition Aerial**



2800 FOX STREET | PHILADELPHIA, PA 19129



#### **Site Plan**



| Suite | Tenant                            | GLA (SF) |
|-------|-----------------------------------|----------|
| 8     | SHOPRITE                          | 71,036   |
| 7     | ROSS DRESS FOR LESS               | 25,000   |
| 53    | PLANET FITNESS                    | 23,500   |
| 61    | FIVE BELOW                        | 11,469   |
| 26    | PEP BOYS                          | 11,266   |
| 51    | HAIR BUZZ                         | 11,200   |
| 52    | DOLLAR PLUS                       | 11,000   |
| 62    | GOT THE LOOK                      | 10,000   |
| 10    | FAMILY DOLLAR                     | 9,180    |
| 21    | JD SPORTS                         | 8,660    |
| 25    | SNIPES                            | 6,