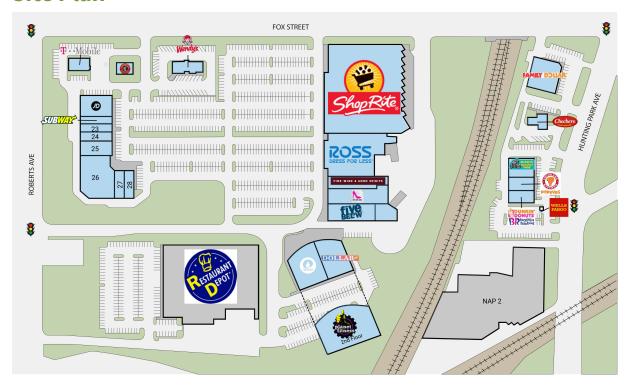

#### **Site Plan**

| Suite | Tenant                            | GLA (SF) |
|-------|-----------------------------------|----------|
| 8     | SHOPRITE                          | 71,036   |
| 7     | ROSS DRESS FOR LESS               | 25,000   |
| 53    | PLANET FITNESS                    | 23,500   |
| 61    | FIVE BELOW                        | 11,469   |
| 26    | PEP BOYS                          | 11,266   |
| 51    | HAIR BUZZ                         | 11,200   |
| 52    | DOLLAR PLUS                       | 11,000   |
| 62    | GOT THE LOOK                      | 10,000   |
| 10    | FAMILY DOLLAR                     | 9,180    |
| 21    | JD SPORTS                         | 8,660    |
| 25    | SNIPES                            | 6,840    |
| 123   | MAVIS DISCOUNT TIRE               | 6,200    |
| 63    | WINE & SPIRITS                    | 5,993    |
| 27    | ULTRA WASH                        | 4,852    |
| 9     | WENDY'S                           | 3,397    |
| 1     | T-MOBILE                          | 3,060    |
| 122   | POPEYES                           | 3,000    |
| PAD1  | CHIPOTLE MEXICAN GRILL            | 2,325    |
| 28    | WING STOP                         | 1,902    |
| 121   | DUNKIN DONUTS & BASKIN<br>ROBBINS | 1,800    |
| 24    | RUBY'S CAJUN SEAFOOD              | 1,710    |
| 23    | OCEAN NAILS AND SPA               | 1,710    |
| 22    | SUBWAY                            | 1,710    |
| 11    | CHECKERS DRIVE-IN                 | 1,087    |
| ATM2  | WELLS FARGO ATM                   | 78       |
| NAP 2 | U-HAUL                            |          |
| NAP 1 | RESTAURANT DEPOT                  |          |
|       |                                   |          |