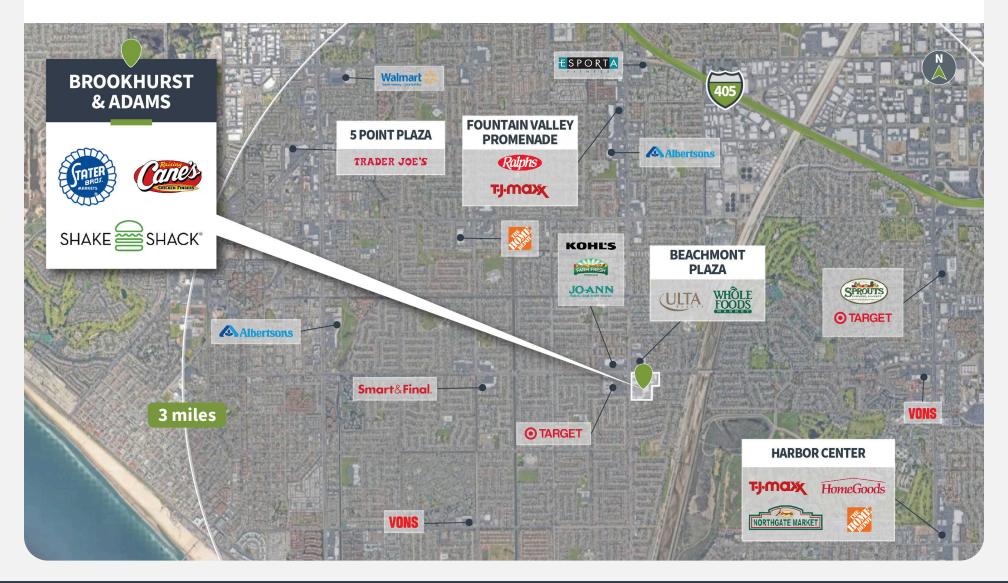

#### **Overview**

- Shopping center is situated at one of the major intersections for the trade area along Brookhurst St. and Adams Ave
- Located in Huntington Beach with dense population of 196,511 within a 3 mile radius with high average household income of over \$114,000+
- Close proximity to the 405 freeway, Fairview Park, and Costa Mesa Golf Course
- Positioned within a retail heavy hub appealing to national and regional credit tenants

### **Market Aerial**

For more information, contact: Tommy Gibbs | 714-613-8412 | tgibbs@performproperties.com

10114 ADAMS AVENUE | HUNTINGTON BEACH, CA 92646