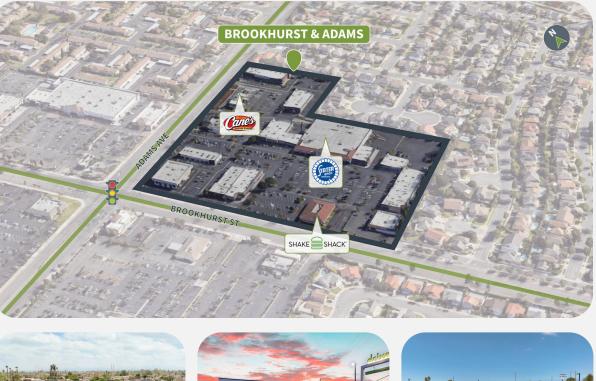

#### **Overview**

- Shopping center is situated at one of the major intersections for the trade area along Brookhurst St. and Adams Ave
- Located in Huntington Beach with dense population of 196,511 within a 3 mile radius with high average household income of over \$114,000+
- Close proximity to the 405 freeway, Fairview Park, and Costa Mesa Golf Course
- Positioned within a retail heavy hub appealing to national and regional credit tenants

#### Site Plan

| Suite | Tenant                            | GLA (SF) |
|-------|-----------------------------------|----------|
| 31    | AVAILABLE                         | 3,282    |
| 4     | AVAILABLE                         | 2,074    |
| 30A   | AVAILABLE                         | 1,800    |
| 14    | AVAILABLE                         | 1,750    |
| 11    | AVAILABLE                         | 1,173    |
| 18    | STATER BROS.                      | 41,975   |
| 7     | FIRST TEAM REAL ESTATE            | 7,000    |
| 13    | BEAUTY BUNGALOS                   | 5,708    |
| 28    | WOODY'S DINER                     | 5,502    |
| 16    | ORANGE COUNTY UROLOGY<br>ASSOCIAT | 5,500    |
| 38    | D1 SPORTS TRAINING                | 4,386    |
| 21    | LIBERTY COIN                      | 3,640    |
| 15    | AB DENTAL CENTER                  | 3,500    |
| PAD39 | SHAKE SHACK INC.                  | 3,500    |
| 10    | MILANO NAILS                      | 3,452    |
| 26    | HOPE VETERINARY MEDICAL SERVIC    | 3,360    |
| 23    | SIMONE & SON                      | 3,360    |
| 29    | RAISING CANE'S RESTAURANT         | 3,232    |
| 5     | CAVA                              | 2,977    |
| 8     | SHIMA RESTAURANT                  | 2,358    |
| 33    | SURF CITY SMILE ORTHODONTICS      | 2,243    |
| 37    | ALL-STAR DANCE ACADEMY            | 2,068    |
| 12    | BEACHSIDE OPTOMETRY               | 2,010    |
| 1     | ALKA LIVING WATER                 | 1,590    |
| 34    | LEAN FEAST                        | 1,586    |
| 30B   | WEVITALIZE                        | 1,450    |
| 20    | R CLEANERS                        | 1,400    |
| 19    | PREMIER MARTIAL ARTS              | 1,400    |
| 36    | FAYE DODGE ESTHETICS              | 1,260    |
| 35    | MOONWOOD COFFEE                   | 1,200    |
| 25    | THE TUTORING CENTER               | 1,190    |
| 2     | BUTTER PAWS                       | 1,060    |
| 9     | EGGROLL KING                      | 1,035    |
| 3     | ANNA'S NAILS                      | 954      |