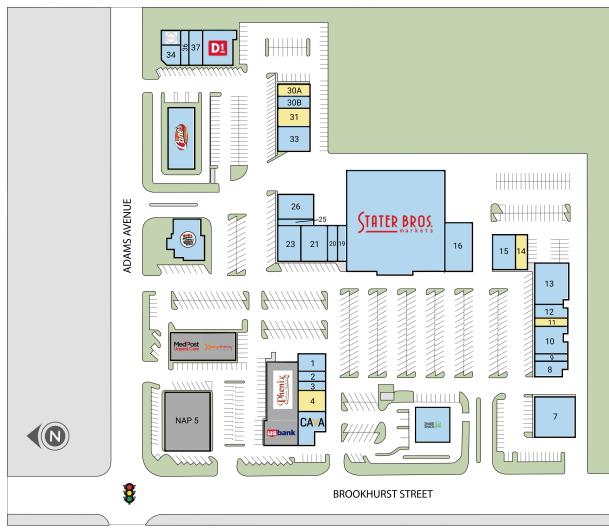

#### Site Plan

| Suite | Tenant                            | GLA (SF) |
|-------|-----------------------------------|----------|
| 31    | AVAILABLE                         | 3,282    |
| 4     | AVAILABLE                         | 2,074    |
| 30A   | AVAILABLE                         | 1,800    |
| 14    | AVAILABLE                         | 1,750    |
| 11    | AVAILABLE                         | 1,173    |
| 18    | STATER BROS.                      | 41,975   |
| 7     | FIRST TEAM REAL ESTATE            | 7,000    |
| 13    | BEAUTY BUNGALOS                   | 5,708    |
| 28    | WOODY'S DINER                     | 5,502    |
| 16    | ORANGE COUNTY UROLOGY<br>ASSOCIAT | 5,500    |
| 38    | D1 SPORTS TRAINING                | 4,386    |
| 21    | LIBERTY COIN                      | 3,640    |
| 15    | AB DENTAL CENTER                  | 3,500    |
| PAD39 | SHAKE SHACK INC.                  | 3,500    |
| 10    | MILANO NAILS                      | 3,452    |
| 26    | HOPE VETERINARY MEDICAL SERVIC    | 3,360    |
| 23    | SIMONE & SON                      | 3,360    |
| 29    | RAISING CANE'S RESTAURANT         | 3,232    |
| 5     | CAVA                              | 2,977    |
| 8     | SHIMA RESTAURANT                  | 2,358    |
| 33    | SURF CITY SMILE ORTHODONTICS      | 2,243    |
| 37    | ALL-STAR DANCE ACADEMY            | 2,068    |
| 12    | BEACHSIDE OPTOMETRY               | 2,010    |
| 1     | ALKA LIVING WATER                 | 1,590    |
| 34    | LEAN FEAST                        | 1,586    |
| 30B   | WEVITALIZE                        | 1,450    |
| 20    | R CLEANERS                        | 1,400    |
| 19    | PREMIER MARTIAL ARTS              | 1,400    |
| 36    | FAYE DODGE ESTHETICS              | 1,260    |
| 35    | MOONWOOD COFFEE                   | 1,200    |
| 25    | THE TUTORING CENTER               | 1,190    |
| 2     | BUTTER PAWS                       | 1,060    |
| 9     | EGGROLL KING                      | 1,035    |
| 3     | ANNA'S NAILS                      | 954      |