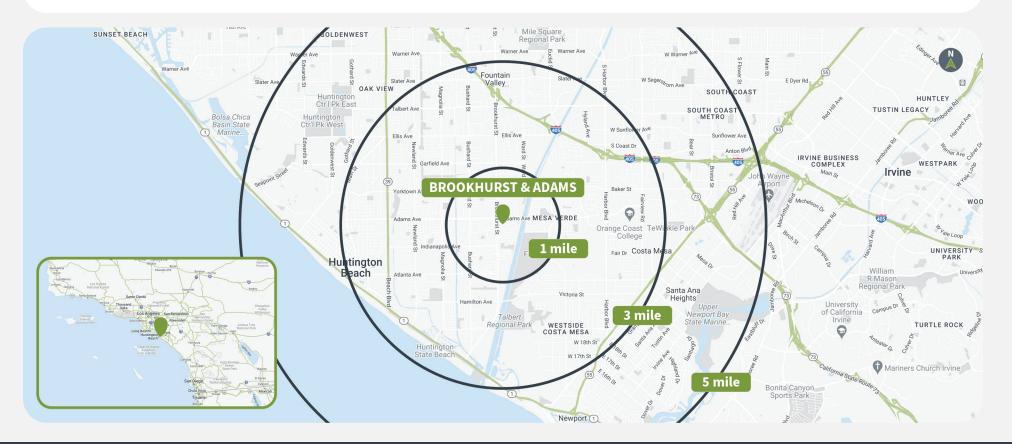

### Demographics

Source: Advan, 2024.

|         | Population | <b>Daytime Population</b> | Households | Avg. HH Income | Med. HH Income |  |
|---------|------------|---------------------------|------------|----------------|----------------|--|
| 1 MILE  | 20,949     | 15,238                    | 7,674      | \$146,095      | \$120,083      |  |
| 3 MILES | 201,019    | 271,341                   | 75,012     | \$133,658      | \$108,312      |  |
| 5 MILES | 443,929    | 530,096                   | 157,802    | \$142,113      | \$111,478      |  |

### **Market Aerial**

For more information, contact: Tommy Gibbs | 714-613-8412 | tgibbs@performproperties.com

10114 ADAMS AVENUE | HUNTINGTON BEACH, CA 92646