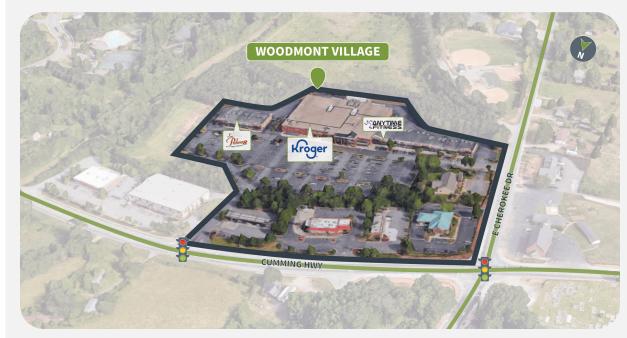

## **Competition Aerial**

8012 CUMMING HWY | CANTON, GA 30115

#### **Site Plan**

| Suite  | Tenant                        | GLA (SF) |
|--------|-------------------------------|----------|
| 305    | AVAILABLE                     | 1,600    |
| 100    | KROGER                        | 54,139   |
| 101    | Las Palmas                    | 5,950    |
| 301    | ANYTIME FITNESS               | 5,200    |
| 307    | YK TAEKWANDO                  | 2,000    |
| 107    | SUBWAY                        | 1,750    |
| 306    | Serenity Nails                | 1,600    |
| 304    | MOSS FAMILY CHIROPRACTIC      | 1,600    |
| 407    | FARBICARE CLEANERS            | 1,500    |
| 401    | DIRK RUSSELL                  | 1,500    |
| 106    | Benchmark Physical Therapy    | 1,400    |
| 105    | I LOVE NY                     | 1,400    |
| 406    | GREAT WALL CHINESE RESTAURANT | 1,200    |
| 405    | Freedom Nutrition             | 1,200    |
| 404    | PIZZA HUT                     | 1,200    |
| 403    | THE UPS STORE                 | 1,200    |
| 402    | LUMINOUS HAIR                 | 1,200    |
| KRFUEL | KROGER FUEL                   |          |