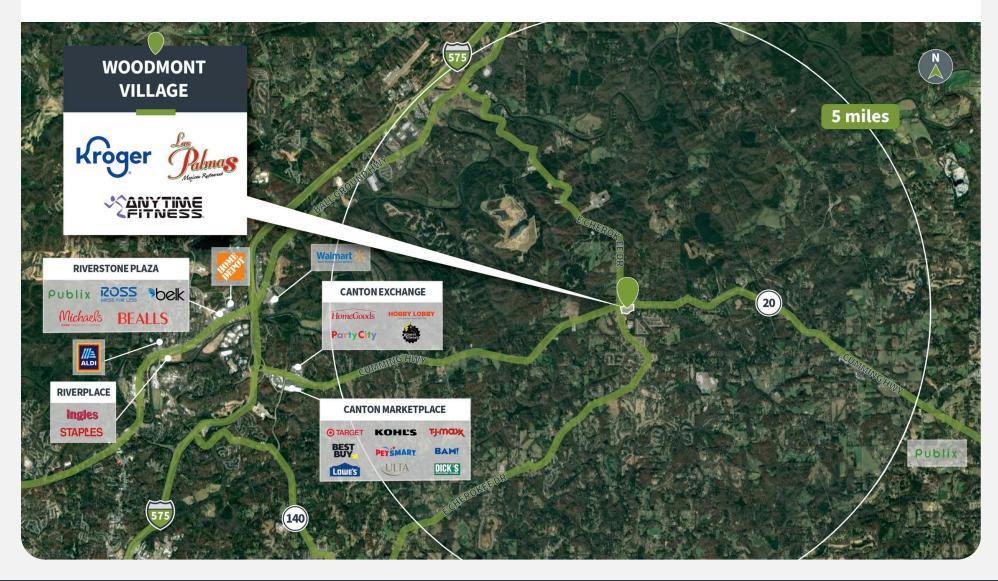

Woodmont Golf and Country Club
- Multiple access points to the property

#### **Tenant Mix**





















8012 CUMMING HWY | CANTON, GA 30115



## **Demographics**

Source: Creditntell, 2024. View more demographics here

|         | Population | <b>Daytime Population</b> | Households | Avg. HH Income | Med. HH Income |
|---------|------------|---------------------------|------------|----------------|----------------|
| 1 MILE  | 1,997      | 7,059                     | 668        | \$128,765      | \$100,506      |
| 3 MILES | 16,489     | 14,662                    | 5,598      | \$128,968      | \$108,220      |
| 5 MILES | 34,737     | 30,602                    | 11,900     | \$122,959      | \$105,942      |



8012 CUMMING HWY | CANTON, GA 30115



## **Competition Aerial**



8012 CUMMING HWY | CANTON, GA 30115



#### **Site Plan**



| Suite  | Tenant                        | GLA (SF) |
|--------|-------------------------------|----------|
| 305    | AVAILABLE                     | 1,600    |
| 100    | KROGER                        | 54,139   |
| 101    | Las Palmas                    | 5,950    |
| 301    | ANYTIME FITNESS               | 5,200    |
| 307    | YK TAEKWANDO                  | 2,000    |
| 107    | SUBWAY                        | 1,750    |
| 306    | Serenity Nails                | 1,600    |
| 304    | MOSS FAMILY CHIROPRACTIC      | 1,600    |
| 407    | FARBICARE CLEANERS            | 1,500    |
| 401    | DIRK RUSSELL                  | 1,500    |
| 106    | Benchmark Physical Therapy    | 1,400    |
| 105    | I LOVE NY