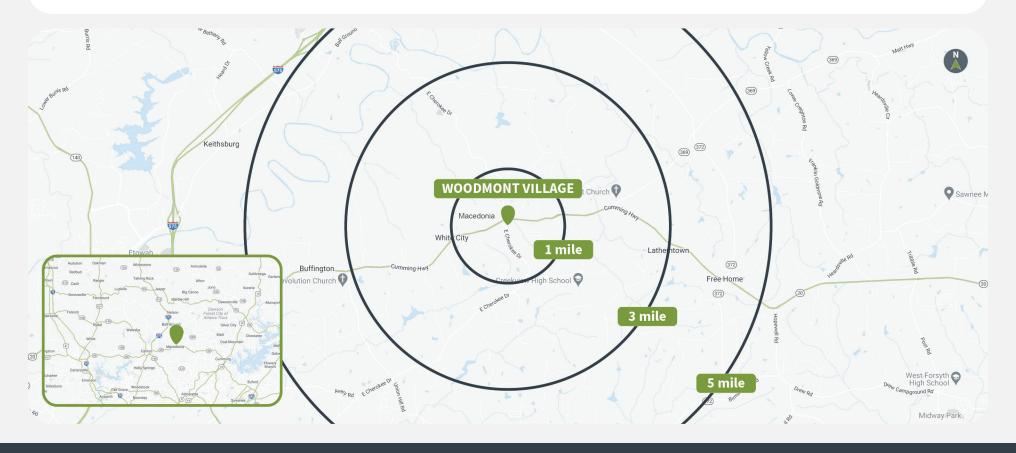

## **Demographics**

Source: Creditntell, 2024. View more demographics here

|         | Population | <b>Daytime Population</b> | Households | Avg. HH Income | Med. HH Income |
|---------|------------|---------------------------|------------|----------------|----------------|
| 1 MILE  | 1,997      | 7,059                     | 668        | \$128,765      | \$100,506      |
| 3 MILES | 16,489     | 14,662                    | 5,598      | \$128,968      | \$108,220      |
| 5 MILES | 34,737     | 30,602                    | 11,900     | \$122,959      | \$105,942      |