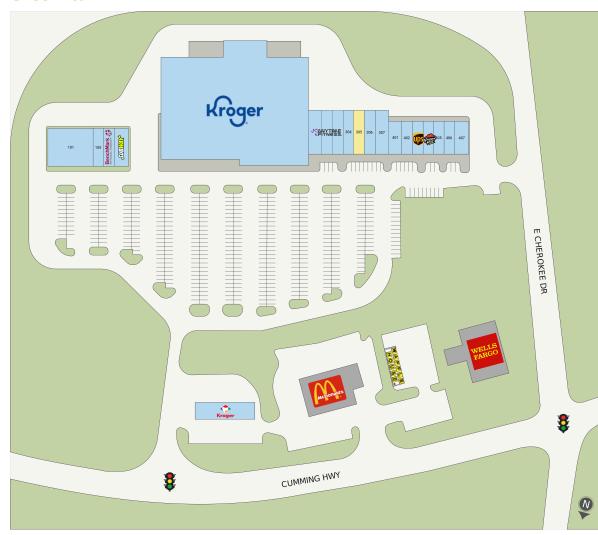

#### **Site Plan**

| Suite  | Tenant                        | GLA (SF) |
|--------|-------------------------------|----------|
| 305    | AVAILABLE                     | 1,600    |
| 100    | KROGER                        | 54,139   |
| 101    | Las Palmas                    | 5,950    |
| 301    | ANYTIME FITNESS               | 5,200    |
| 307    | YK TAEKWANDO                  | 2,000    |
| 107    | SUBWAY                        | 1,750    |
| 306    | Serenity Nails                | 1,600    |
| 304    | MOSS FAMILY CHIROPRACTIC      | 1,600    |
| 407    | FARBICARE CLEANERS            | 1,500    |
| 401    | DIRK RUSSELL                  | 1,500    |
| 106    | Benchmark Physical Therapy    | 1,400    |
| 105    | I LOVE NY                     | 1,400    |
| 406    | GREAT WALL CHINESE RESTAURANT | 1,200    |
| 405    | Freedom Nutrition             | 1,200    |
| 404    | PIZZA HUT                     | 1,200    |
| 403    | THE UPS STORE                 | 1,200    |
| 402    | LUMINOUS HAIR                 | 1,200    |
| KRFUEL | KROGER FUEL                   |          |