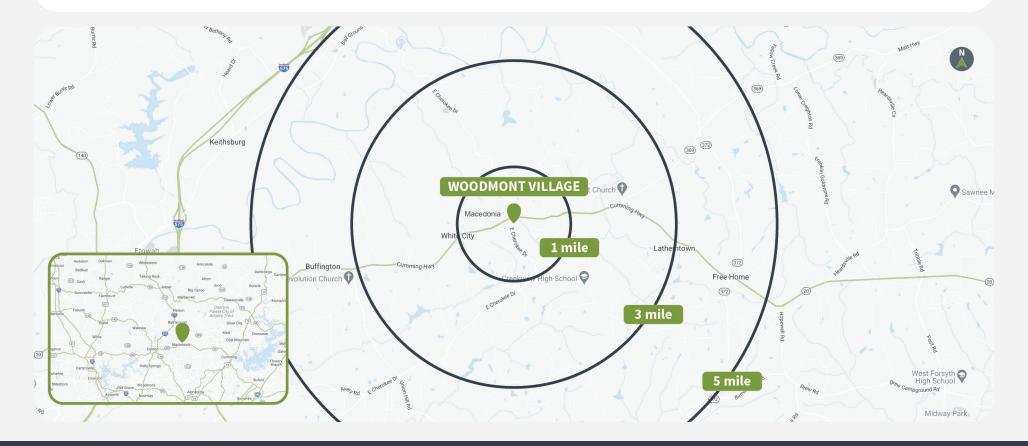

### Demographics

Source: Creditntell, 2024.

|         | Population | <b>Daytime Population</b> | Households | Avg. HH Income | Med. HH Income |
|---------|------------|---------------------------|------------|----------------|----------------|
| 1 MILE  | 1,997      | 7,059                     | 668        | \$128,765      | \$100,506      |
| 3 MILES | 16,489     | 14,662                    | 5,598      | \$128,968      | \$108,220      |
| 5 MILES | 34,737     | 30,602                    | 11,900     | \$122,959      | \$105,942      |