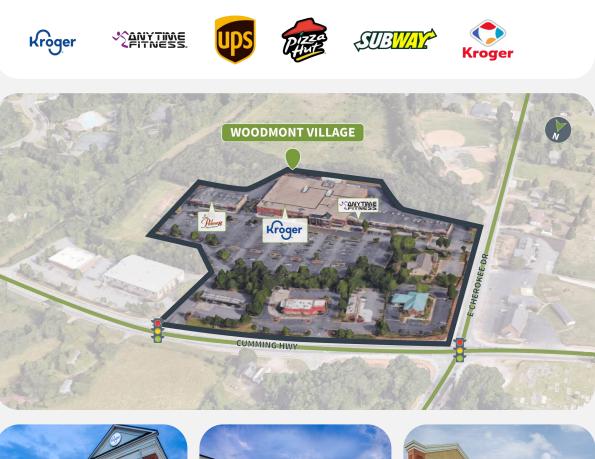

#### **Overview**

- 85,639± Kroger-anchored shopping center
- Located at the signalized intersection of Cumming Hwy & E. Cherokee Drive
- 1/2 mile west of the 150-acre Cherokee Veterans Park
- Less than 2 miles from Woodmont Golf and Country Club
- Multiple access points to the property

#### **Tenant Mix**

8012 CUMMING HWY | CANTON, GA 30115

#### **Market Aerial**

8012 CUMMING HWY | CANTON, GA 30115

| Suite  | Tenant                        | GLA (SF) |
|--------|-------------------------------|----------|
| 305    | AVAILABLE                     | 1,600    |
| 305    | AVAILABLE                     | 1,600    |
| 100    | KROGER                        | 54,139   |
| 101    | Las Palmas                    | 5,950    |
| 301    | ANYTIME FITNESS               | 5,200    |
| 307    | YK TAEKWANDO                  | 2,000    |
| 107    | SUBWAY                        | 1,750    |
| 306    | Serenity Nails                | 1,600    |
| 304    | MOSS FAMILY CHIROPRACTIC      | 1,600    |
| 407    | FARBICARE CLEANERS            | 1,500    |
| 401    | DIRK RUSSELL                  | 1,500    |
| 106    | BENCHMARK PHYSICAL THERPY     | 1,400    |
| 105    | NEW YORK PIZZA                | 1,400    |
| 406    | GREAT WALL CHINESE RESTAURANT | 1,200    |
| 405    | Freedom Nutrition             | 1,200    |
| 404    | PIZZA HUT                     | 1,200    |
| 403    | THE UPS STORE                 | 1,200    |
| 402    | LUMINOUS HAIR                 | 1,200    |
| KRFUEL | KROGER FUEL                   |          |