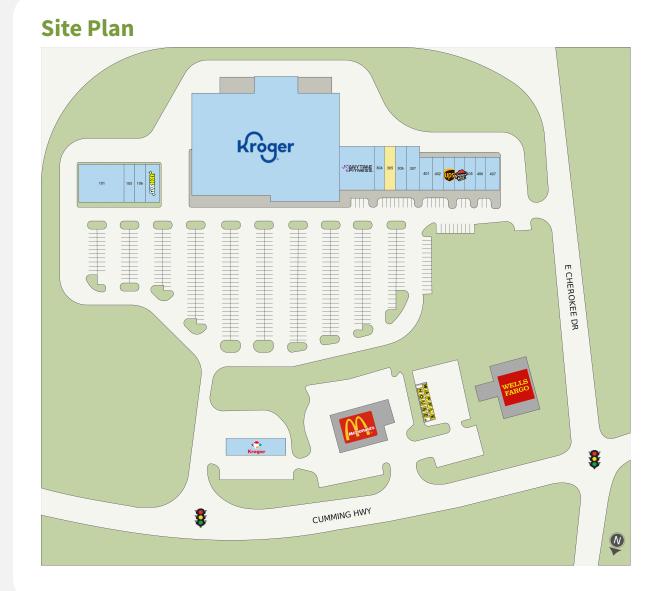

### **Property Details**

**Owned GLA** 85,639 SF Availability 2 Suites | 3,200 SF

#### **Overview**

- 85,639± Kroger-anchored shopping center
- Located at the signalized intersection of Cumming Hwy & E. Cherokee Drive
- 1/2 mile west of the 150-acre Cherokee Veterans Park
- Less than 2 miles from Woodmont Golf and Country Club
- Multiple access points to the property

#### **Market Aerial**

8012 CUMMING HWY | CANTON, GA 30115

| Suite  | Tenant                        | GLA (SF) |
|--------|-------------------------------|----------|
| 305    | AVAILABLE                     | 1,600    |
| 305    | AVAILABLE                     | 1,600    |
| 100    | KROGER                        | 54,139   |
| 101    | Las Palmas                    | 5,950    |
| 301    | ANYTIME FITNESS               | 5,200    |
| 307    | YK TAEKWANDO                  | 2,000    |
| 107    | SUBWAY                        | 1,750    |
| 306    | Serenity Nails                | 1,600    |
| 304    | MOSS FAMILY CHIROPRACTIC      | 1,600    |
| 407    | FARBICARE CLEANERS            | 1,500    |
| 401    | DIRK RUSSELL                  | 1,500    |
| 106    | BENCHMARK PHYSICAL THERPY     | 1,400    |
| 105    | NEW YORK PIZZA                | 1,400    |
| 406    | GREAT WALL CHINESE RESTAURANT | 1,200    |
| 405    | Freedom Nutrition             | 1,200    |
| 404    | PIZZA HUT                     | 1,200    |
| 403    | THE UPS STORE                 | 1,200    |
| 402    | LUMINOUS HAIR                 | 1,200    |
| KRFUEL | KROGER FUEL                   |          |