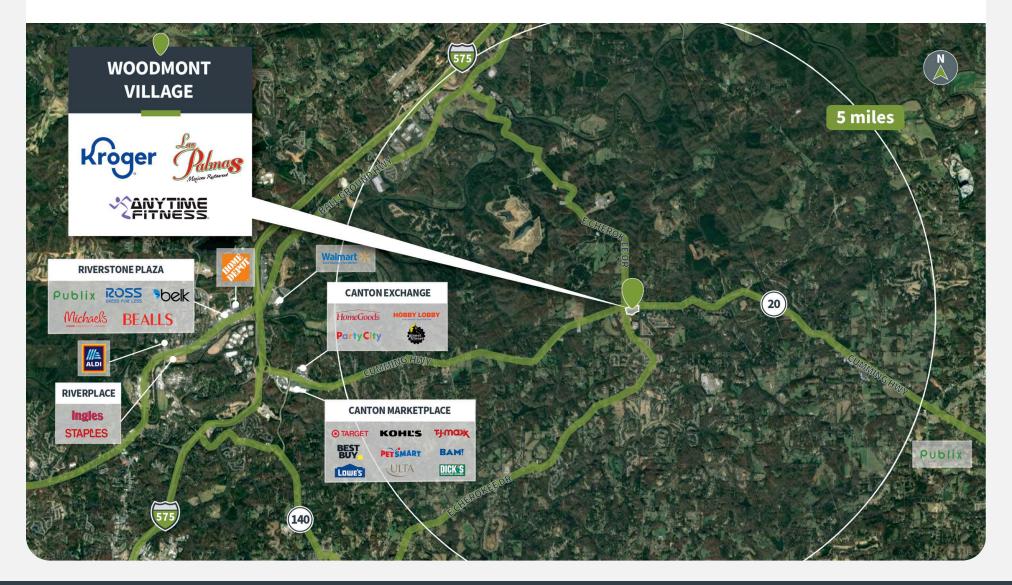

#### **Market Aerial**

8012 CUMMING HWY | CANTON, GA 30115

| Suite  | Tenant                        | GLA (SF) |
|--------|-------------------------------|----------|
| 305    | AVAILABLE                     | 1,600    |
| 305    | AVAILABLE                     | 1,600    |
| 100    | KROGER                        | 54,139   |
| 101    | Las Palmas                    | 5,950    |
| 301    | ANYTIME FITNESS               | 5,200    |
| 307    | YK TAEKWANDO                  | 2,000    |
| 107    | SUBWAY                        | 1,750    |
| 306    | Serenity Nails                | 1,600    |
| 304    | MOSS FAMILY CHIROPRACTIC      | 1,600    |
| 407    | FARBICARE CLEANERS            | 1,500    |
| 401    | DIRK RUSSELL                  | 1,500    |
| 106    | BENCHMARK PHYSICAL THERPY     | 1,400    |
| 105    | NEW YORK PIZZA                | 1,400    |
| 406    | GREAT WALL CHINESE RESTAURANT | 1,200    |
| 405    | Freedom Nutrition             | 1,200    |
| 404    | PIZZA HUT                     | 1,200    |
| 403    | THE UPS STORE                 | 1,200    |
| 402    | LUMINOUS HAIR                 | 1,200    |
| KRFUEL | KROGER FUEL                   |          |